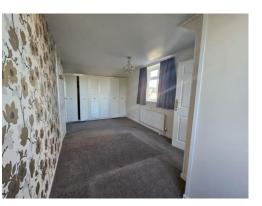

#### **Bedroom One**

16' 10" x 9' 1" ( 5.13m x 2.77m )

Windows to side and rear and a built in wardrobe.