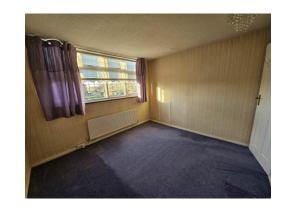

#### **Bedroom Two**

10' 7" x 10' 4" MAX ( 3.23m x 3.15m MAX ) Window to side, radiator and a cupboard.

## **Bedroom Three**

10' 6" x 9' 10" ( 3.20m x 3.00m )

With window to front and a radiator.