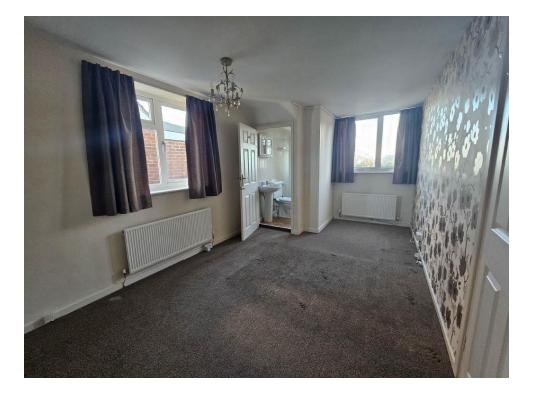

#### **Bedroom One**

16' 10" x 9' 1" ( 5.13m x 2.77m )

Windows to side and rear and a built in wardrobe.

#### **Ensuite**

Fitted with three piece suite including low-level w/c, wash hand basin and shower.