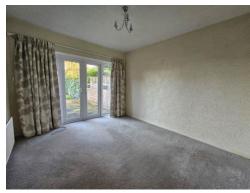

# **Dining Room**

12' 8" x 10' 5" ( 3.86m x 3.17m )

With radiator and double doors to rear garden.