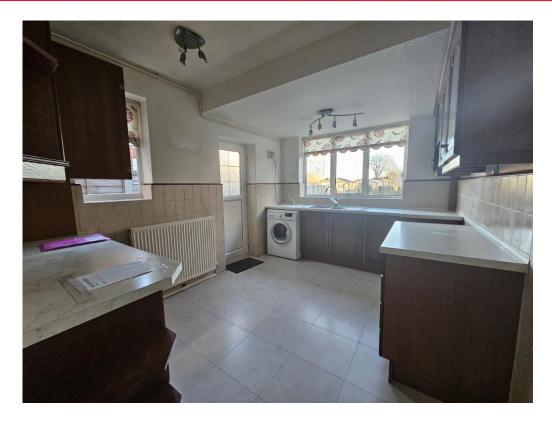

#### Kitchen

12' 4" x 9' (3.76m x 2.74m)

Wall and base mounted units with space for appliances, a radiator and a window to the side and rear. Cupboard housing boiler and a door to side providing access to rear garden.