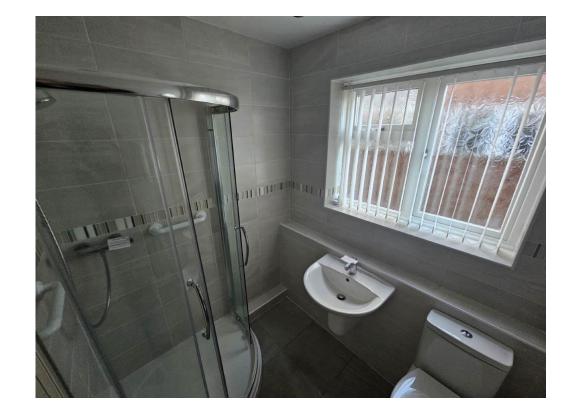

#### **Bathroom**

Fitted with three piece suite including low-level w/c, wash hand basin and shower.

#### **Ensuite**

Fitted with three piece suite including low-level w/c, wash hand basin and shower.