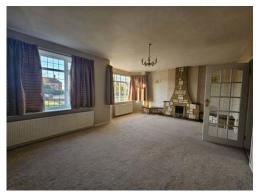

## Lounge

20' x 13' 10" Into Bay (  $6.10m \times 4.22m$  Into Bay )

With bay window to front, a radiator and feature fireplace.