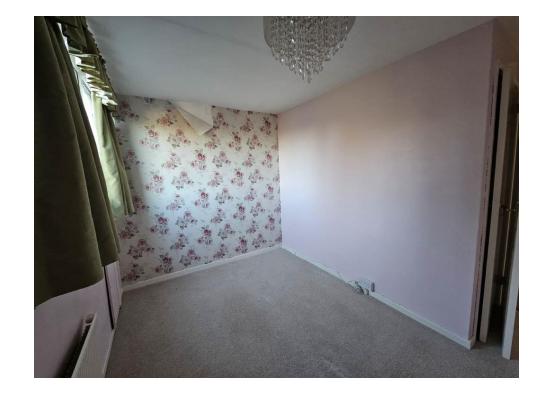

## **Bedroom Three**

10' 6" x 9' 10" ( 3.20m x 3.00m )

With window to front and a radiator.