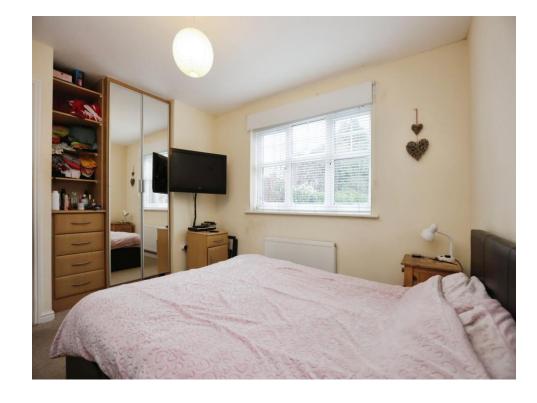

#### **Bedroom One**

11' 1" x 10' 2" ( 3.38m x 3.10m )

Having built in wardrobes, telephone point, TV aerial point, radiator and double glazed window to the rear elevation.

#### **Bedroom Two**

7' 9" x 6' 10" ( 2.36m x 2.08m )

Having built in wardrobes, radiator and double glazed window to the rear elevation.