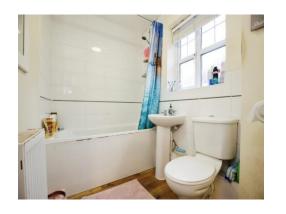

#### Bathroom

Having suite comprising of bath with shower over, wash hand basin, low flush WC, extractor fan, shaver point and double glazed window to the front elevation.