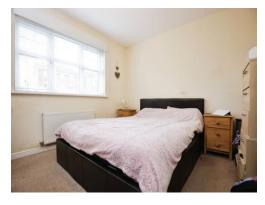

#### **Bedroom One**

11' 1" x 10' 2" ( 3.38m x 3.10m )

Having built in wardrobes, telephone point, TV aerial point, radiator and double glazed window to the rear elevation.

#### **Bedroom Two**

7' 9" x 6' 10" ( 2.36m x 2.08m )

Having built in wardrobes, radiator and double glazed window to the rear elevation.