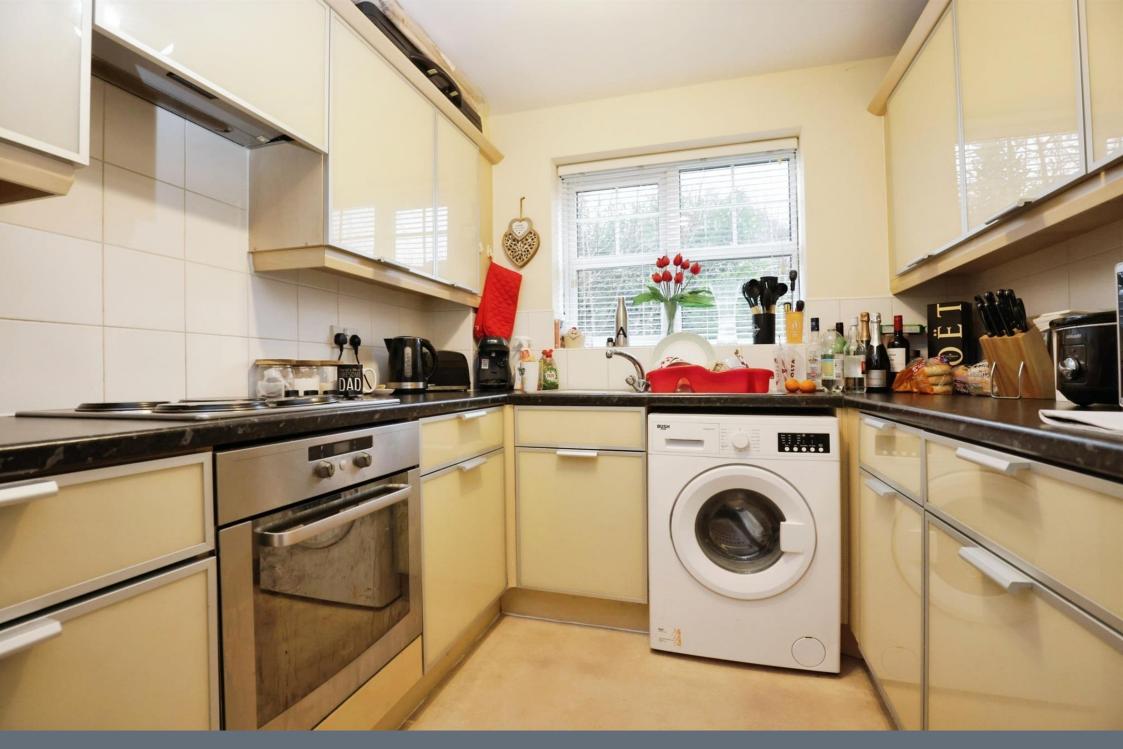

#### Kitchen

8' 1" x 7' 8" ( 2.46m x 2.34m )

Having a range of wall and base units with work surfaces over, splash back tiling, stainless steel sink unit, electric oven and hob with cooker hood over, space for washing machine and Fridge/Freezer and double glazed window to the rear elevation.