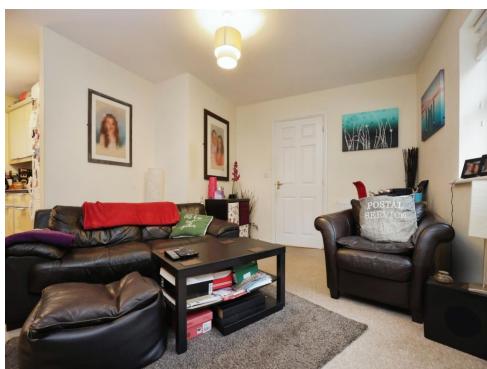

### Lounge

14' 5" x 12' 1" ( 4.39m x 3.68m )

Having two radiators, TV aerial point, telephone point and double glazed window to the front elevation.