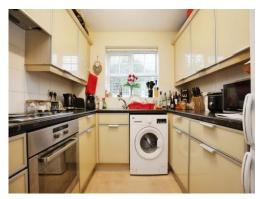

#### Kitchen

8' 1" x 7' 8" ( 2.46m x 2.34m )

Having a range of wall and base units with work surfaces over, splash back tiling, stainless steel sink unit, electric oven and hob with cooker hood over, space for washing machine and Fridge/Freezer and double glazed window to the rear elevation.