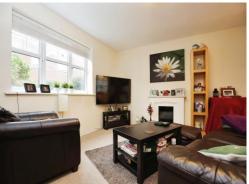

### Lounge

14' 5" x 12' 1" ( 4.39m x 3.68m )

Having two radiators, TV aerial point, telephone point and double glazed window to the front elevation.