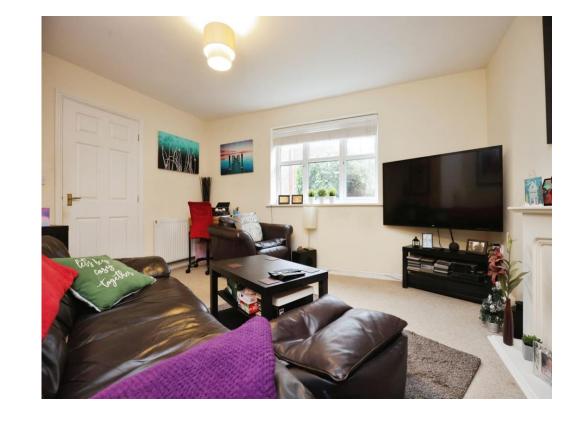

### Lounge

14' 5" x 12' 1" ( 4.39m x 3.68m )

Having two radiators, TV aerial point, telephone point and double glazed window to the front elevation.