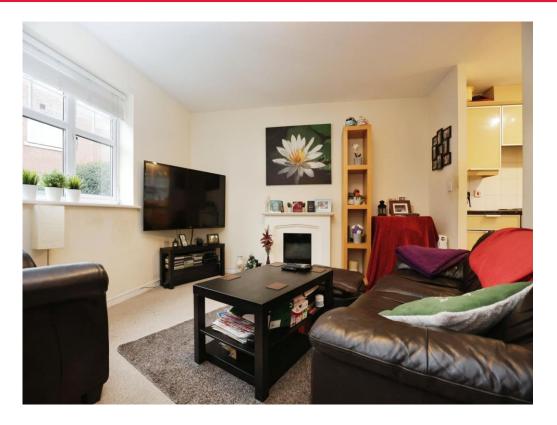

### Lounge

14' 5" x 12' 1" ( 4.39m x 3.68m )

Having two radiators, TV aerial point, telephone point and double glazed window to the front elevation.