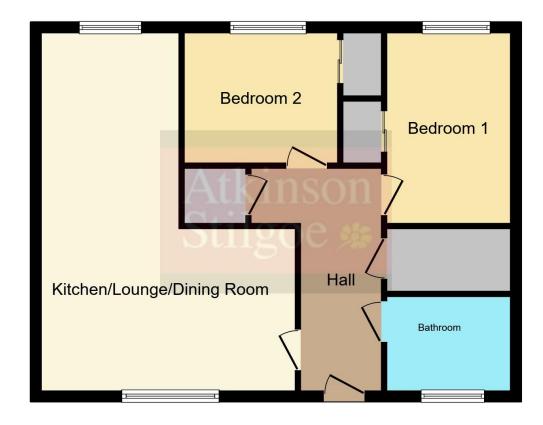

## **Property Description**

Great oppurtunity to purchase this 2 bed ground floor maisonette close to local amenities. The property consists of a hallway, lounge, kitchen, 2 bedrooms and a family bathroom as well as an allocated parking space to the front. This would make an ideal first time buy or investment!

## Hallway

Having cupboard housing the boiler and a radiator.

### Lounge

14' 5" x 12' 1" ( 4.39m x 3.68m )

Having two radiators, TV aerial point, telephone point and double glazed window to the front elevation.

#### Kitchen

8' 1" x 7' 8" ( 2.46m x 2.34m )

Having a range of wall and base units with work surfaces over, splash back tiling, stainless steel sink unit, electric oven and hob with cooker hood over, space for washing machine and Fridge/Freezer and double glazed window to the rear elevation.

#### **Bedroom One**

11' 1" x 10' 2" ( 3.38m x 3.10m )

Having built in wardrobes, telephone point, TV aerial point, radiator and double glazed window to the rear elevation.

#### **Bedroom Two**

7' 9" x 6' 10" ( 2.36m x 2.08m )

Having built in wardrobes, radiator and double glazed window to the rear elevation.

#### Bathroom

Having suite comprising of bath with shower over, wash hand basin, low flush WC, extractor fan, shaver point and double glazed window to the front elevation.

#### Outside

There is one allocated parking space at the front of the property.

Residential Sales & Lettings | Mortgage Services | Conveyancing | Surveyors | Land & New Homes

This floor plan is for illustrative purposes only. It is not drawn to scale. Any measurements, floor areas (including any total floor area), openings and orientation are approximate. No details are guaranteed, they cannot be relied upon for any purpose and they do not form part of any agreement. No liability is taken for any error, omission or misstatement. A party must rely upon its own inspection(s). Powered by www.focalagent.com