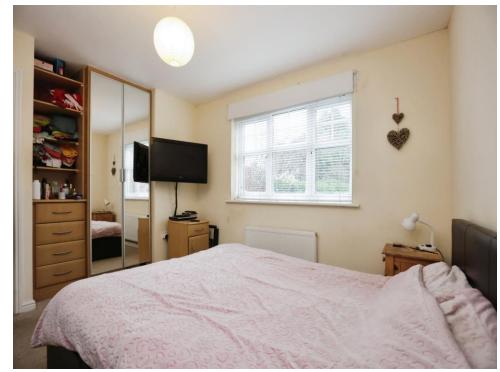

#### **Bedroom One**

11' 1" x 10' 2" ( 3.38m x 3.10m )

Having built in wardrobes, telephone point, TV aerial point, radiator and double glazed window to the rear elevation.

#### **Bedroom Two**

7' 9" x 6' 10" ( 2.36m x 2.08m )

Having built in wardrobes, radiator and double glazed window to the rear elevation.