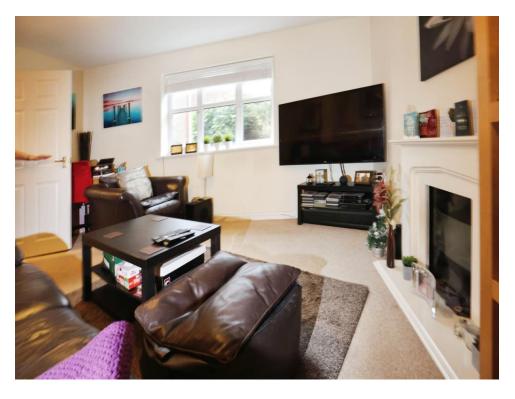

### Lounge

14' 5" x 12' 1" ( 4.39m x 3.68m )

Having two radiators, TV aerial point, telephone point and double glazed window to the front elevation.