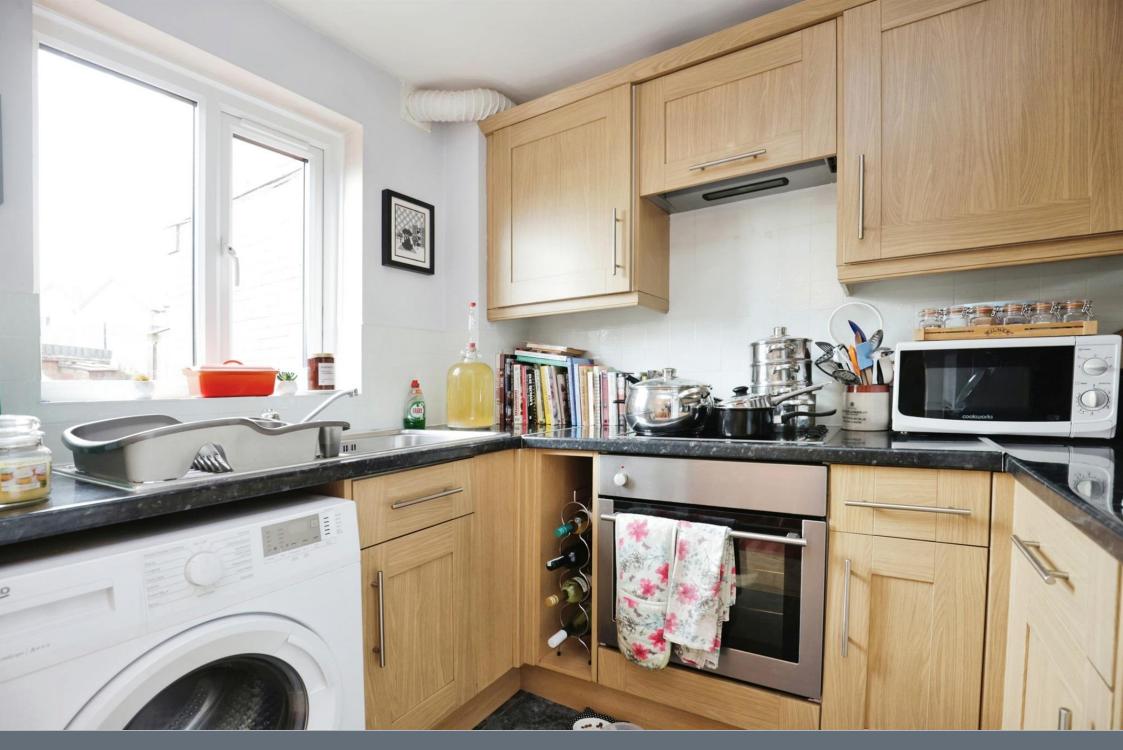

## **Kitchen**

#### 7' 11" x 6' 1" ( 2.41m x 1.85m )

Light and airy kitchen with double glazed window to the rear over looking the courtyard garden. Open into the lounge with sink and drainer unit and space for appliances.