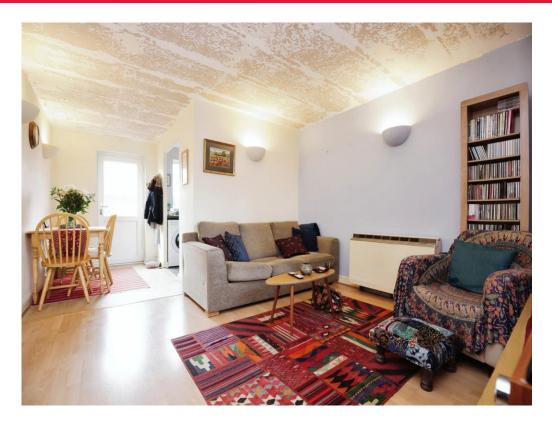

# Lounge/Dining Room

20' 1" Max x 10' 4" ( 6.12m Max x 3.15m )

Spacious lounge open into the dining area. With double glazed window to the front and door to the rear opening leading out to the courtyard area.