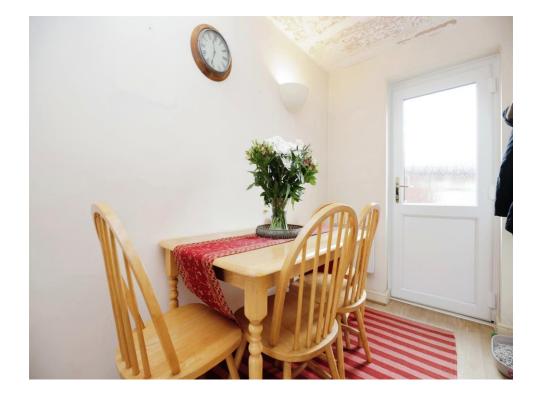

# Lounge/Dining Room

20' 1" Max x 10' 4" ( 6.12m Max x 3.15m )

Spacious lounge open into the dining area. With double glazed window to the front and door to the rear opening leading out to the courtyard area.