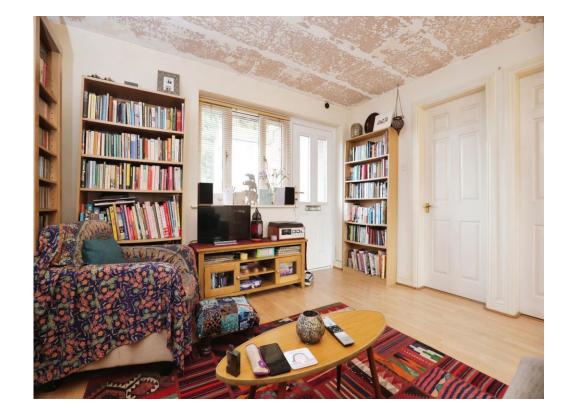

# Lounge/Dining Room

20' 1" Max x 10' 4" ( 6.12m Max x 3.15m )

Spacious lounge open into the dining area. With double glazed window to the front and door to the rear opening leading out to the courtyard area.