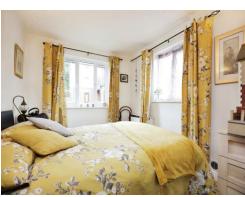

## Bedroom One

13' 7" x 8' 6" ( 4.14m x 2.59m ) Good sized bedroom with double glazed windows to the front and side allowing lots of natural light.