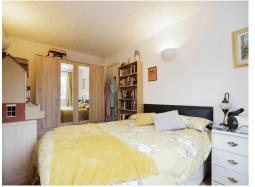

## Bedroom One

13' 7" x 8' 6" ( 4.14m x 2.59m ) Good sized bedroom with double glazed windows to the front and side allowing lots of natural light.