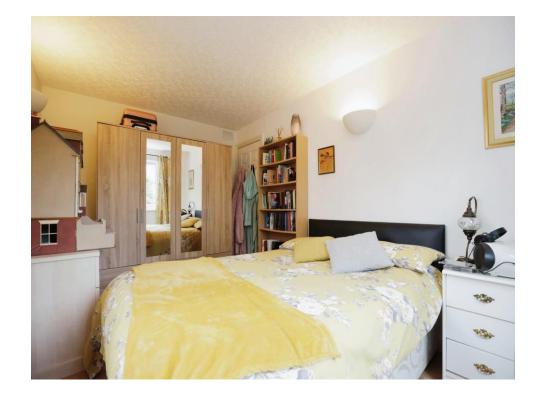

## Bedroom One

13' 7" x 8' 6" ( 4.14m x 2.59m ) Good sized bedroom with double glazed windows to the front and side allowing lots of natural light.