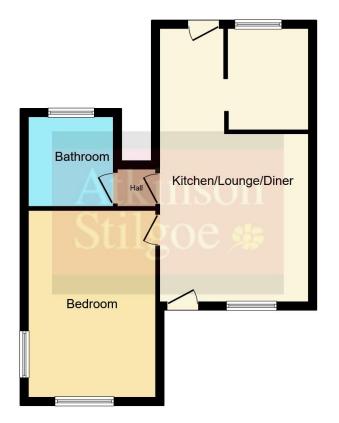

# **Property Description**

Great opportunity to purchase this one bed, ground floor flat located close to Kenilworth Town centre and within walking distance to the train station. Briefly comprising a lounge/ dining room, kitchen, bathroom, bedroom, a courtyard garden and an allocated parking space. Ideal first time buy or investment!

# Lounge/Dining Room

20' 1" Max x 10' 4" ( 6.12m Max x 3.15m )

Spacious lounge open into the dining area. With double glazed window to the front and door to the rear opening leading out to the courtyard area.

## **Kitchen**

#### 7' 11" x 6' 1" ( 2.41m x 1.85m )

Light and airy kitchen with double glazed window to the rear over looking the courtyard garden. Open into the lounge with sink and drainer unit and space for appliances.

# Hall

## Bedroom One

13' 7" x 8' 6" ( 4.14m x 2.59m ) Good sized bedroom with double glazed windows to the front and side allowing lots of natural light.

## Bathroom

Tiled bathroom with a three piece suite inlcuding bath with shower over, low level w/c and wash hand basin. Double glazed window to rear.