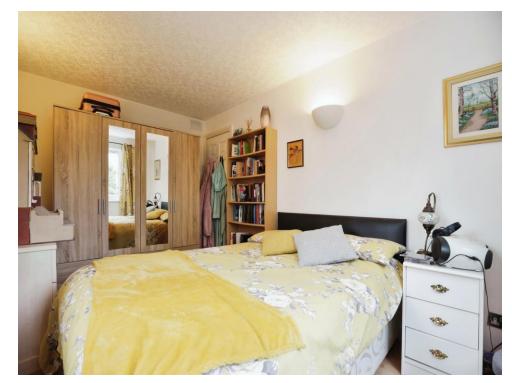

## Bedroom One

13' 7" x 8' 6" ( 4.14m x 2.59m ) Good sized bedroom with double glazed windows to the front and side allowing lots of natural light.