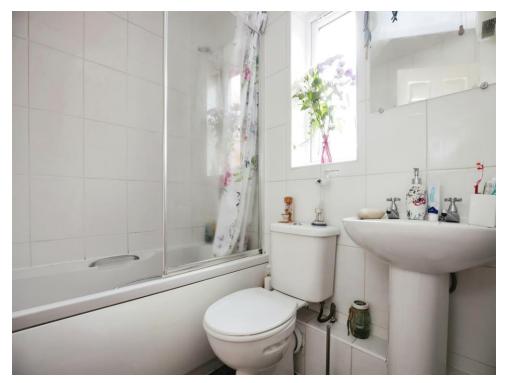

## Bathroom

Tiled bathroom with a three piece suite inlcuding bath with shower over, low level w/c and wash hand basin. Double glazed window to rear.