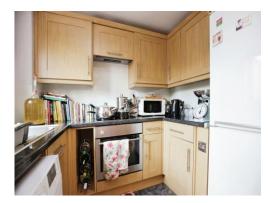

## **Kitchen**

#### 7' 11" x 6' 1" ( 2.41m x 1.85m )

Light and airy kitchen with double glazed window to the rear over looking the courtyard garden. Open into the lounge with sink and drainer unit and space for appliances.