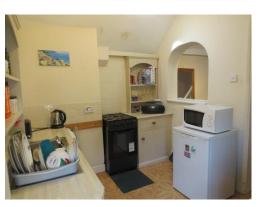

#### Kitchen

10' 7" x 8' 3" (  $3.23 m \times 2.51 m$  )

Fitted kitchen with wall and base units, double glazed window to side elevation, one bowl sink with drainer, work surfaces over, tiling, electric cooker point with space for an oven and fridge/freezer, doorway to lounge.