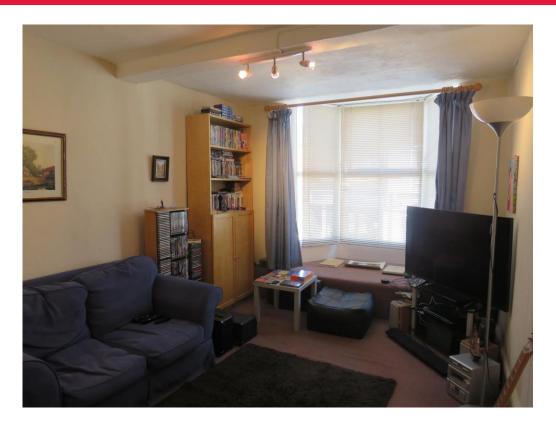

## Lounge

14' 5" x 9' 2" ( 4.39m x 2.79m )

Double glazed bay window to front elevation with views over Kenilworth high street, Creda storage heater, telephone and TV points.