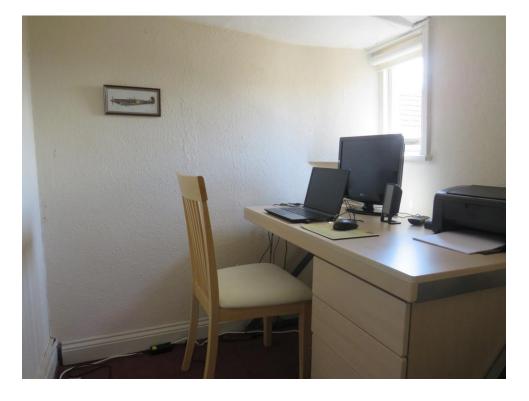

#### Study

5' 9" x 5' 8" ( 1.75m x 1.73m )

Double glazed window to rear elevation.