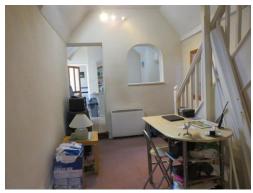

#### Study

5' 9" x 5' 8" ( 1.75m x 1.73m )

Double glazed window to rear elevation.