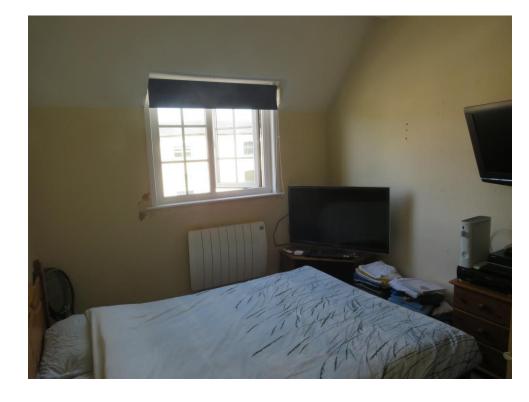

#### **Bedroom 1**

9' 2" x 11' 4" ( 2.79m x 3.45m )

Double glazed window to front elevation, radiator and TV point.