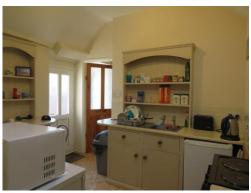

#### Kitchen

10' 7" x 8' 3" (  $3.23 m \times 2.51 m$  )

Fitted kitchen with wall and base units, double glazed window to side elevation, one bowl sink with drainer, work surfaces over, tiling, electric cooker point with space for an oven and fridge/freezer, doorway to lounge.