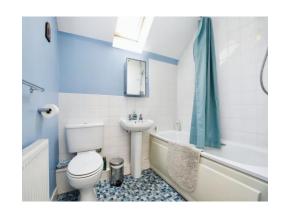

#### **Bathroom**

Having bath with mixer tap and shower over, wash hand basin, low flush WC, extractor fan, shaving point, radiator and double glazed window to the rear elevation.