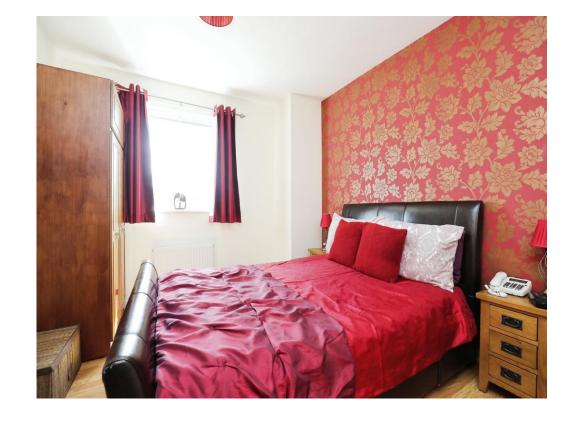

#### **Bedroom One**

Having radiator and double glazed window to the side elevation.

### **Bedroom Two**

Having radiator and double glazed window to the side elevation.