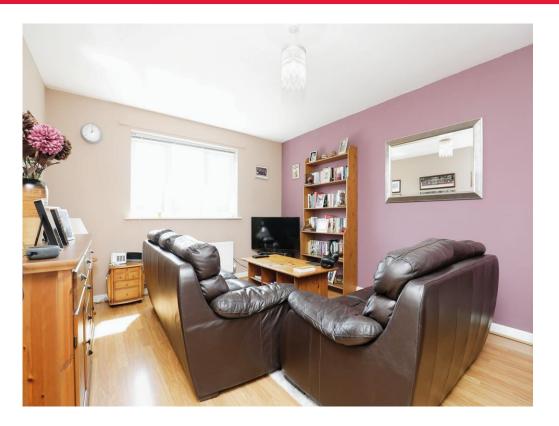

# Lounge

Having telephone point, TV aerial point, two radiators and double glazed window to the rear elevation.