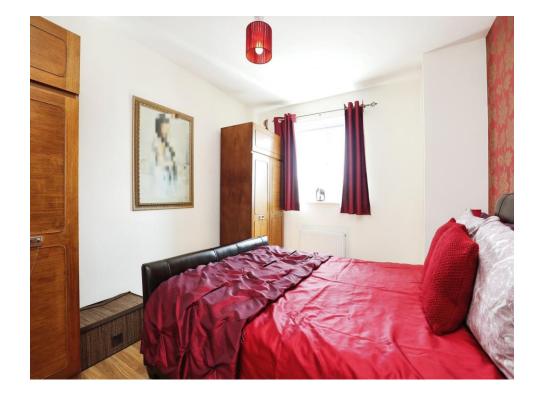

#### **Bedroom One**

Having radiator and double glazed window to the side elevation.

### **Bedroom Two**

Having radiator and double glazed window to the side elevation.