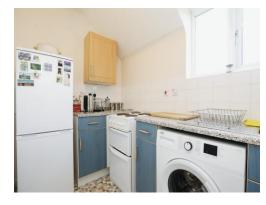

#### Kitchen

Having a range of wall and base units with work surfaces over, stainless steel sink and drainer with mixer tap, tiling, electric oven and hob, radiator, space for fridge/freezer and double glazed window to the side elevation.