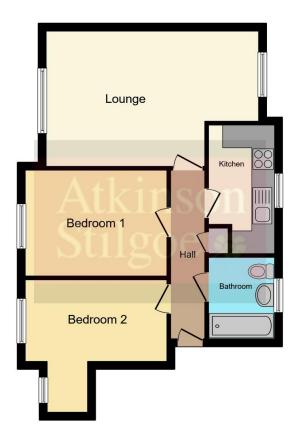

# Lounge

Having telephone point, TV aerial point, two radiators and double glazed window to the rear elevation.

#### Kitchen

Having a range of wall and base units with work surfaces over, stainless steel sink and drainer with mixer tap, tiling, electric oven and hob, radiator, space for fridge/freezer and double glazed window to the side elevation.

#### **Bedroom One**

Having radiator and double glazed window to the side elevation.

### **Bedroom Two**

Having radiator and double glazed window to the side elevation.

#### **Bathroom**

Having bath with mixer tap and shower over, wash hand basin, low flush WC, extractor fan, shaving point, radiator and double glazed window to the rear elevation.

#### **Outside**

There is ample communal parking and visitors parking.

This floorplan is for illustrative purposes only and is not drawn to scale. Measurements, floor-areas, openings and orientations are approximate. They should not be relied upon for any purpose and do not form any part of an agreement. No liability is taken for any error or mis-statement. All parties must rely on their own inspections.