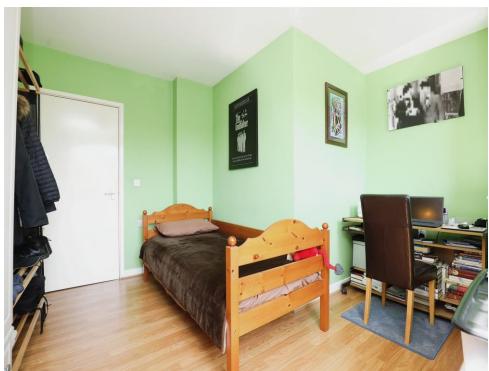

## **Bedroom Two**

Having radiator and double glazed window to the side elevation.