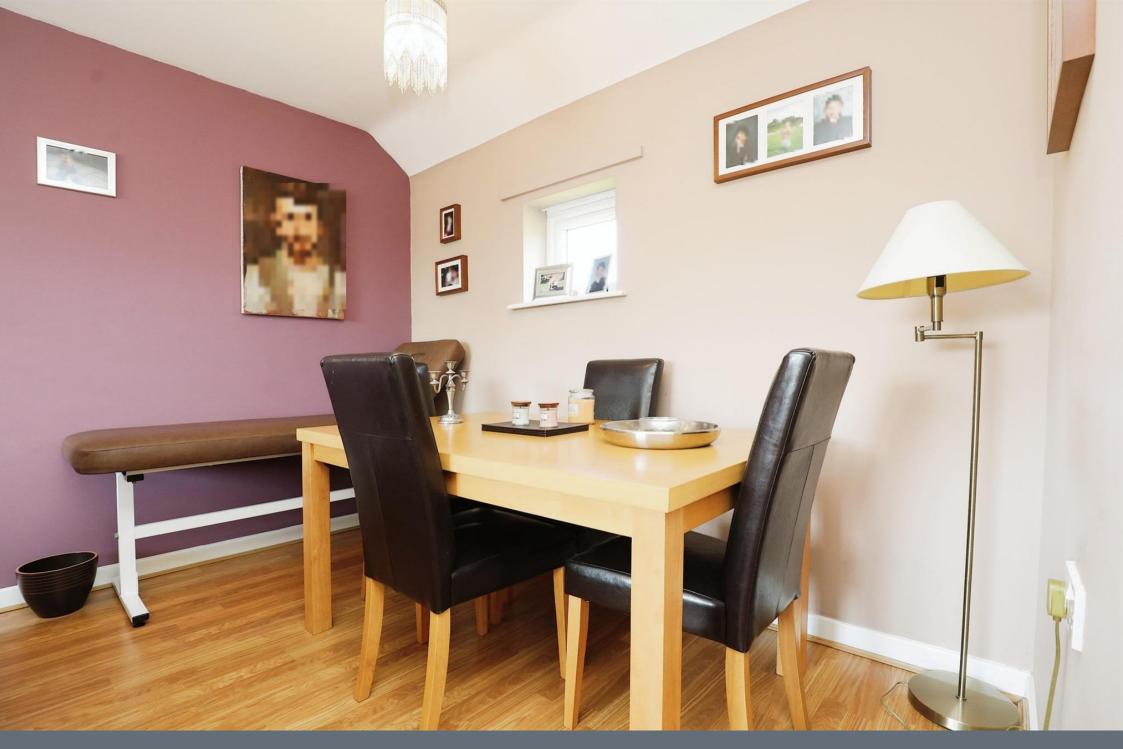

# Lounge

Having telephone point, TV aerial point, two radiators and double glazed window to the rear elevation.