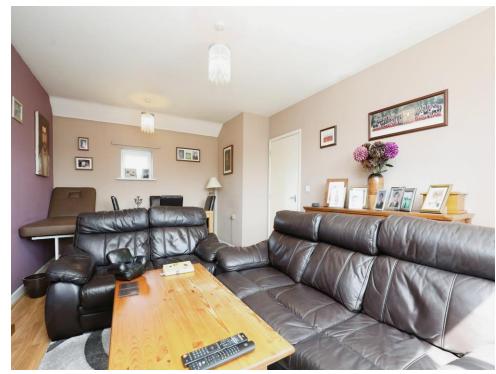

# Lounge

Having telephone point, TV aerial point, two radiators and double glazed window to the rear elevation.