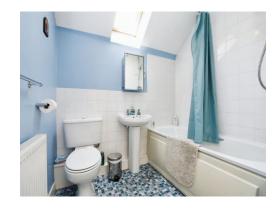

## Bathroom

Having bath with mixer tap and shower over, wash hand basin, low flush WC, extractor fan, shaving point, radiator and double glazed window to the rear elevation.