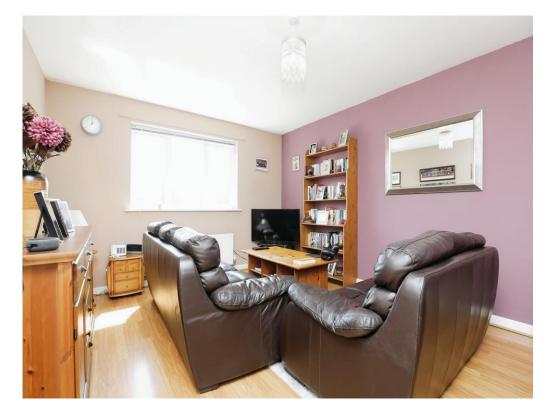

# Lounge

Having telephone point, TV aerial point, two radiators and double glazed window to the rear elevation.