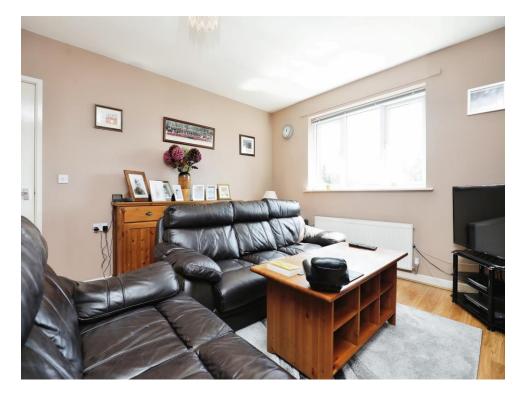

# Lounge

Having telephone point, TV aerial point, two radiators and double glazed window to the rear elevation.