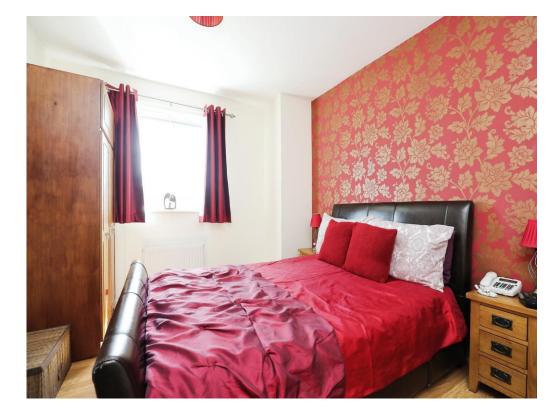

# **Bedroom One**

Having radiator and double glazed window to the side elevation.

## **Bedroom Two**

Having radiator and double glazed window to the side elevation.