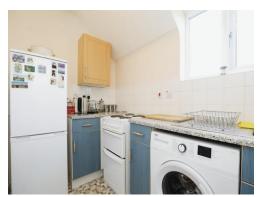

#### Kitchen

Having a range of wall and base units with work surfaces over, stainless steel sink and drainer with mixer tap, tiling, electric oven and hob, radiator, space for fridge/freezer and double glazed window to the side elevation.