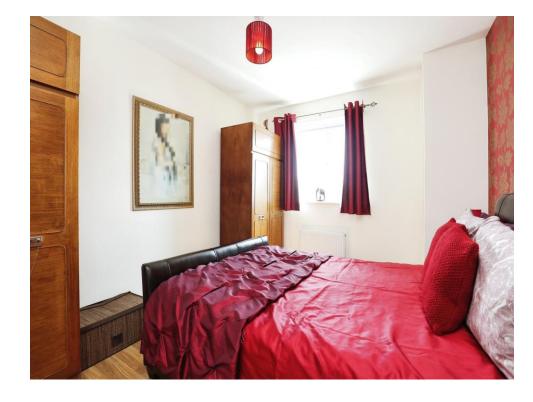

# **Bedroom One**

Having radiator and double glazed window to the side elevation.

## **Bedroom Two**

Having radiator and double glazed window to the side elevation.