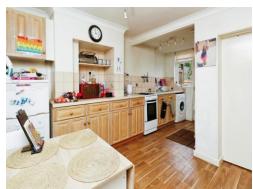

## Kitchen

15' 9" maximum x 9' 11" maximum ( 4.80m maximum x 3.02m maximum )

Fitted with base units and complimentary work surfaces over, inset sink with drainer and rear tiled splashback. Appliances to include a freestanding gas cooker with hob, space for tall fridge freezer and space and plumbing for washing machine. Window to rear and door leading out to garden space. Further storage provided under staircase rising to the first floor, is the access to the cellar.