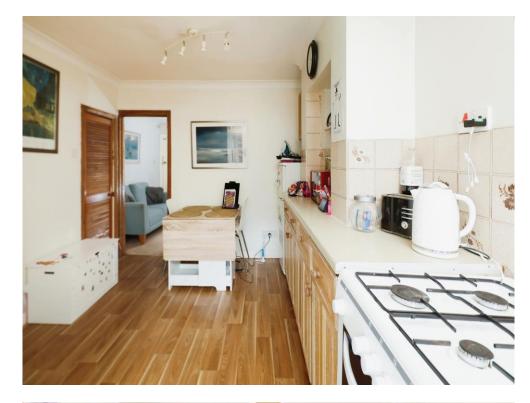

## Kitchen

15' 9" maximum x 9' 11" maximum ( 4.80m maximum x 3.02m maximum )

Fitted with base units and complimentary work surfaces over, inset sink with drainer and rear tiled splashback. Appliances to include a freestanding gas cooker with hob, space for tall fridge freezer and space and plumbing for washing machine. Window to rear and door leading out to garden space. Further storage provided under staircase rising to the first floor, is the access to the cellar.