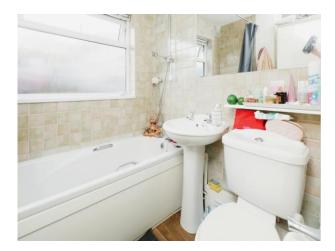

## **Family Bathroom**

Fitted with a white suite comprising of a low-level w/c, pedestal hand wash basin and bath with shower head over. Obscure glazed window to rear and fitted radiator.