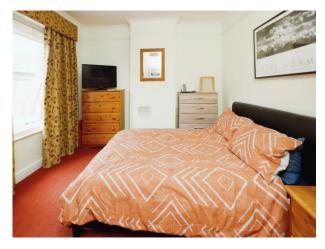

## **Bedroom One**

12' 7" maximum x 10' 10" ( 3.84m maximum x 3.30m )

Window to front and radiator.