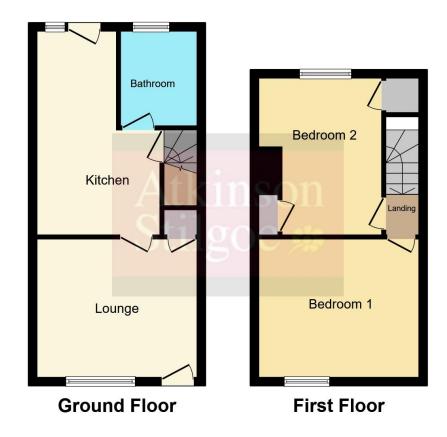

# **Property Description**

A character Victorian terrace house situated in a much sought after residential area. This delightful terraced property is ideal for a first time buyer or an investor. The property benefits from two good sized double bedrooms, lounge with feature fireplace and dining kitchen with ground floor fully fitted bathroom. There is a basement cellar for further storage, and the property benefits from having low maintenance front and rear gardens, with private access at the rear.