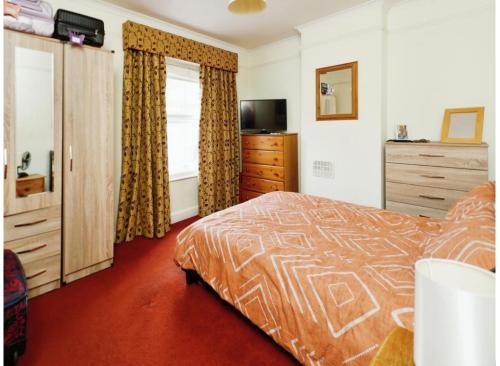

## **Bedroom One**

12' 7" maximum x 10' 10" ( 3.84m maximum x 3.30m )

Window to front and radiator.

#### **Bedroom Two**

9' 8" maximum x 9' 2" ( 2.95m maximum x 2.79m )

Window to rear, radiator, cupboard housing boiler and further cupboard space into recess providing shelving.