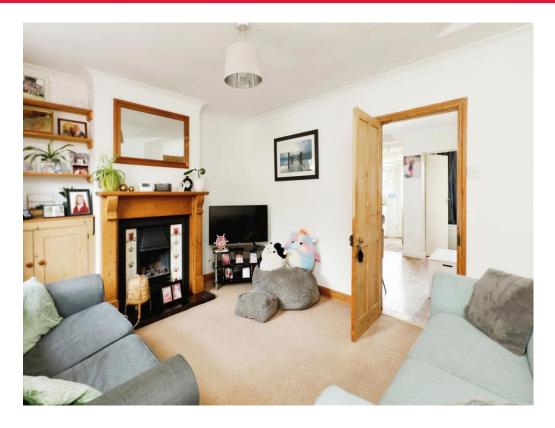

## Lounge

12' 7" maximum x 10' 10" ( 3.84m maximum x 3.30m )

Window to front, feature fireplace with surround, radiator and door to;