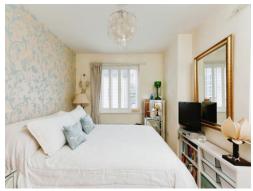

## **Main Bedroom**

11' 11" maximum x 8' 9" ( 3.63m maximum x 2.67m )

Dual aspect windows to side and rear with shutters, double and single built in wardrobes.