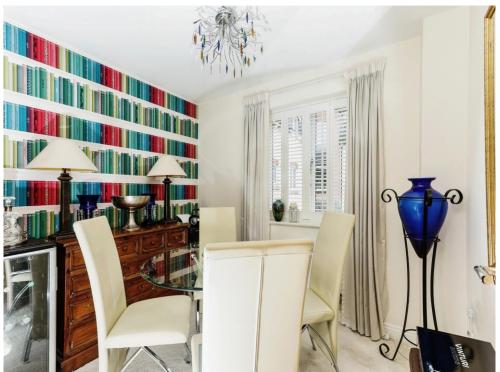

# Open Plan Living / Kitchen

24' 10" maximum x 11' 5" maximum ( 7.57m maximum x 3.48m maximum )

## **Living Area**

With an open aspect into the kitchen, the lounge offers ample space for furniture and provides a radiator and two windows to side.