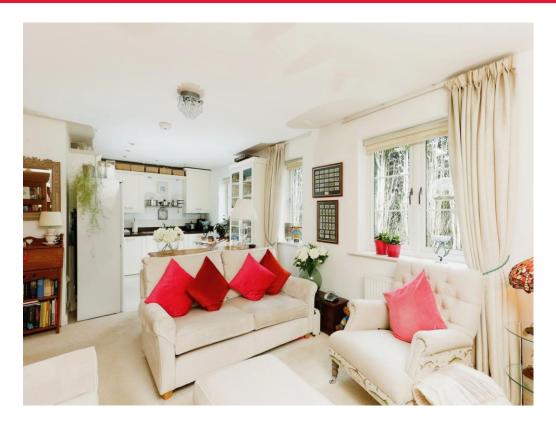

# Open Plan Living / Kitchen

24' 10" maximum x 11' 5" maximum ( 7.57m maximum x 3.48m maximum )

## **Living Area**

With an open aspect into the kitchen, the lounge offers ample space for furniture and provides a radiator and two windows to side.