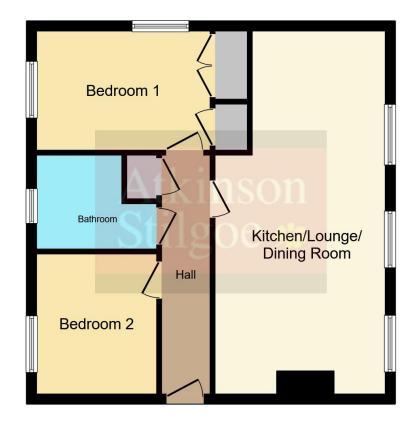

# **Property Description**

A fantastic opportunity to purchase very well presented two bedroom first floor apartment situated on the outskirts of Kenilworth. Laneham Place is conveniently located nearby to Westwood Business Park, Warwick Science Park and Warwick University - yet within close proximity to Kenilworth Town. This modern apartment comprises of; an open plan living/kitchen, two bedrooms and bathroom. The property also benefits from local bus routes into Kenilworth and Coventry. Ideal buy for a first time buyer, buy-to-let landlord or downsizer. Call to view now!

## **Main Bedroom**

11' 11" maximum x 8' 9" ( 3.63m maximum x 2.67m )

Dual aspect windows to side and rear with shutters, double and single built in wardrobes.

#### **Bedroom Two**

9' 6" x 8' (2.90m x 2.44m)

Currently used as a dining space, perfect as another bedroom or reception room, window to side.

## **Bathroom**

Fitted with a white suite comprising of a bath with recently installed Triton shower over and glass shower screen, pedestal hand wash basin with mixer tap, low level w/c, obscure glazed window to rear.