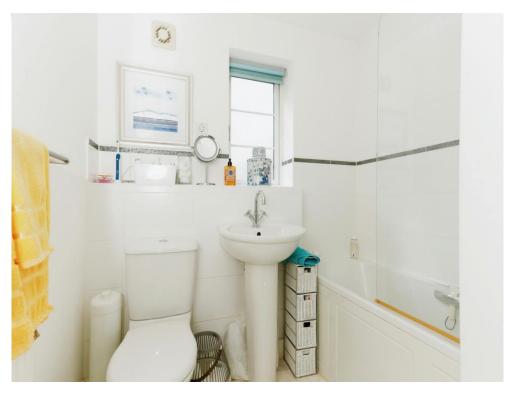

## **Bathroom**

Fitted with a white suite comprising of a bath with recently installed Triton shower over and glass shower screen, pedestal hand wash basin with mixer tap, low level w/c, obscure glazed window to rear.