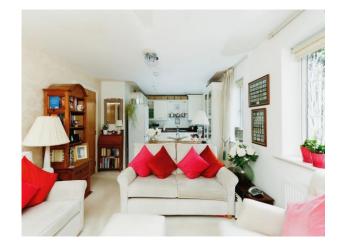

# Open Plan Living / Kitchen

24' 10" maximum x 11' 5" maximum ( 7.57m maximum x 3.48m maximum )

## **Living Area**

With an open aspect into the kitchen, the lounge offers ample space for furniture and provides a radiator and two windows to side.

#### **Kitchen**

Fitted with a range of contemporary base and wall mounted units with a complimentary work surface over. Benefiting from an inset one and half bowl sink with drainer and mixer tap, integrated electric double oven with grill, four ring gas hob, slimline dishwasher and washer dryer with space for free standing fridge freezer. Window to the side allowing natural light to flow into the space with the addition of a radiator.