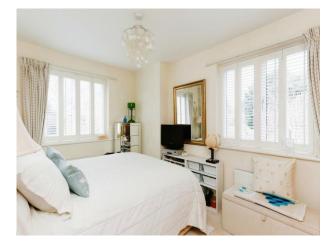

## **Main Bedroom**

11' 11" maximum x 8' 9" ( 3.63m maximum x 2.67m )

Dual aspect windows to side and rear with shutters, double and single built in wardrobes.