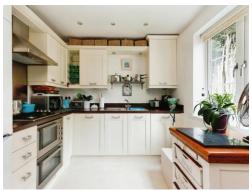

#### **Kitchen**

Fitted with a range of contemporary base and wall mounted units with a complimentary work surface over. Benefiting from an inset one and half bowl sink with drainer and mixer tap, integrated electric double oven with grill, four ring gas hob, slimline dishwasher and washer dryer with space for free standing fridge freezer. Window to the side allowing natural light to flow into the space with the addition of a radiator.