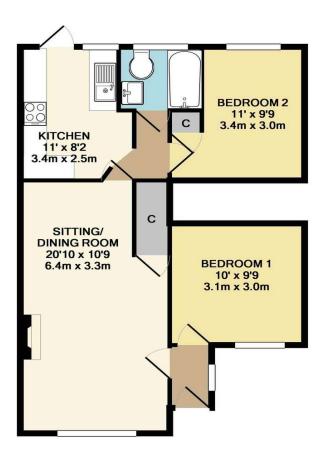

Ground Floor Maisonette | Two Double Bedrooms | Large Sitting/Dining Room | Fully Fitted Kitchen | Large Private Garden | Double Glazing | Own Entrance | Gas Central Heating |

TOTAL APPROX. FLOOR AREA 563 SQ.FT. (52.3 SQ.M.)

Made with Metropix ©2019