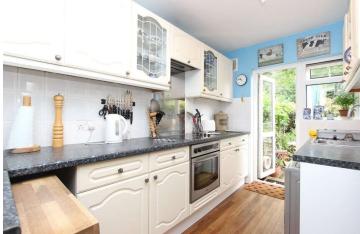

Front Garden
Hallway
Sitting Room
Two Double Bedrooms
Bathroom
Kitchen
Large Garden

Set within this quiet road and within easy reach of Banstead Village is this two bedroom ground floor maisonette. This property is bright and airy throughout and offers well proportion accommodation with two double bedrooms, a good size sitting/dining room and a larger than average private south facing garden. This would an ideal first time purchase or buy to let investment.

Ground Floor Maisonette | Two Double Bedrooms | Large Sitting/Dining Room | Fully Fitted Kitchen | Large Private Garden | Double Glazing | Own Entrance | Gas Central Heating |

TOTAL APPROX. FLOOR AREA 563 SQ.FT. (52.3 SQ.M.)