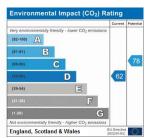

## Energy Efficiency Rating Very energy efficient - lower running costs (92-106) A (\$1-81) B (\$6-80) C (\$5-80) B (\$1-24) B (\$1-24) C (\$1-2