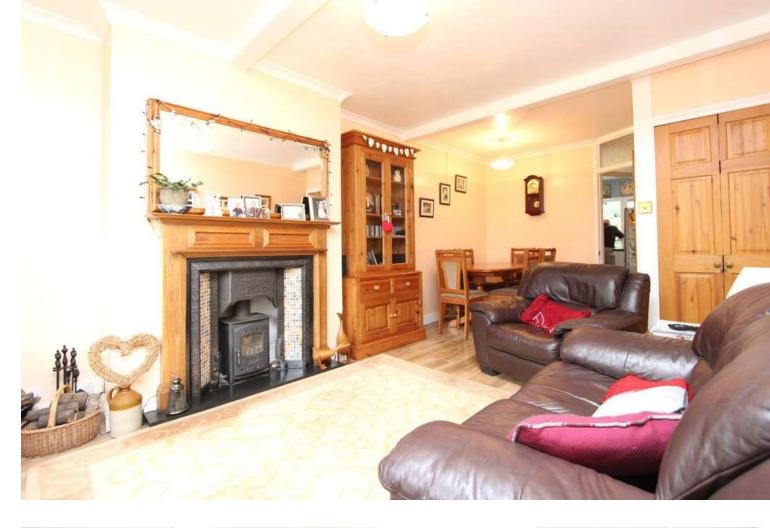

Front Garden
Hallway
Sitting Room
Two Double Bedrooms
Bathroom
Kitchen
Large Garden

Set within this quiet road and within easy reach of Banstead Village is this two bedroom ground floor maisonette. This property is bright and airy throughout and offers well proportion accommodation with two double bedrooms, a good size sitting/dining room and a larger than average private south facing garden. This would an ideal first time purchase or buy to let investment.

Ground Floor Maisonette | Two Double Bedrooms | Large Sitting/Dining Room | Fully Fitted Kitchen | Large Private Garden | Double Glazing | Own Entrance | Gas Central Heating |

TOTAL APPROX. FLOOR AREA 563 SQ.FT. (52.3 SQ.M.)