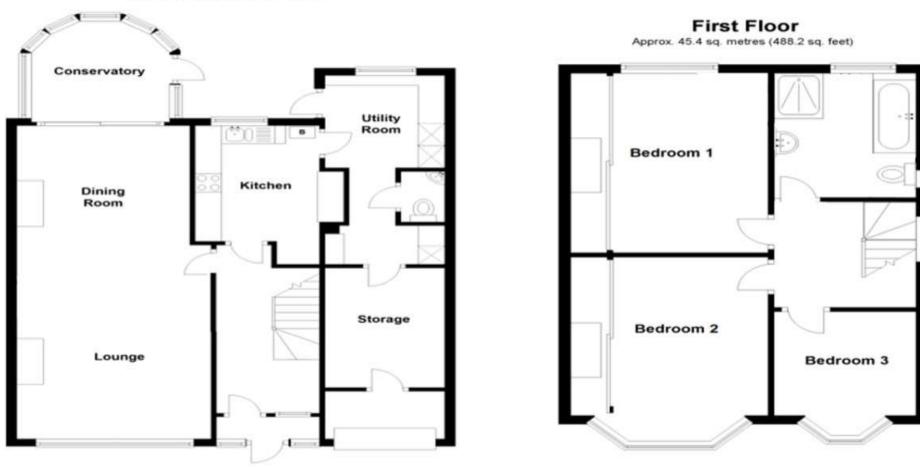

|                       | Kares. | Putertia |
|----------------------|-----------------------|--------|----------|
| Were being colound - | Sees room process     |        |          |
| 102-109 A            |                       |        |          |
| anan B               |                       |        | 0        |
| 100.001              | C                     |        | 1        |
| (25-48)              | D                     | e      |          |
| (m-bi)               | E                     |        |          |
| 1275381              | F                     | -      |          |
| 1.44 ····            |                       | G      |          |
| Harrison Scient - b  | giver name by costs . |        | 1        |

Ground Floor

Approx. 78.8 sq. metres (847.9 sq. feet)



## discover more at richardsaunders.co.uk



IMPORTANT NOTICE TO TENANTS: We endeavour to make our lettings particulars accurate and reliable, however, they do not constitute or form part of an offer or any contract and none is to be relied upon as statements of representation or fact. The services, systems and appliances listed in this specification have not been tested by us and no guarantees as to their operating ability or efficiency are given. All measurements have been taken as guide to prospective buyers only, and are not precise. If you require clarification or further information on any points, please contact us, especially if you are travelling some distance to view.

Viewing Please call us to arrange a viewing appointment 1 Waterhouse Lane Kingswood 01737 360000 2 High Street