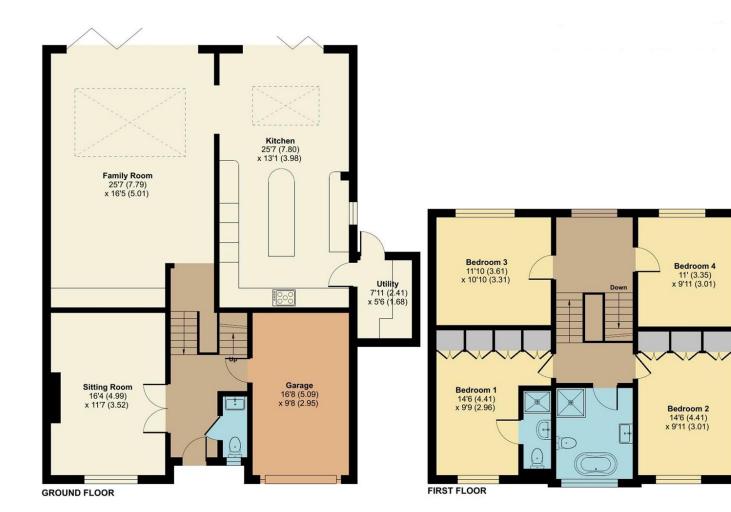

### banstead@richardsaunders.co.uk

- Entrance Hallway Sitting Room / Office Family Room
- Kitchen-Dining Room Utility Downstairs W/C
- Four Bedrooms Family Bathroom En-Suite Shower Room to Principal Bedroom
- Garage Off-Street Parking Private Garden

## TOTAL FLOOR AREA 2,072 SQ FT / 192.4 SQ M approx.

- The many features of this fine home include:
- Four generous bedrooms
- Modern family bathroom
- Private garden with views over Banstead Woods
- Integrated garage with direct internal access
- No onward chain