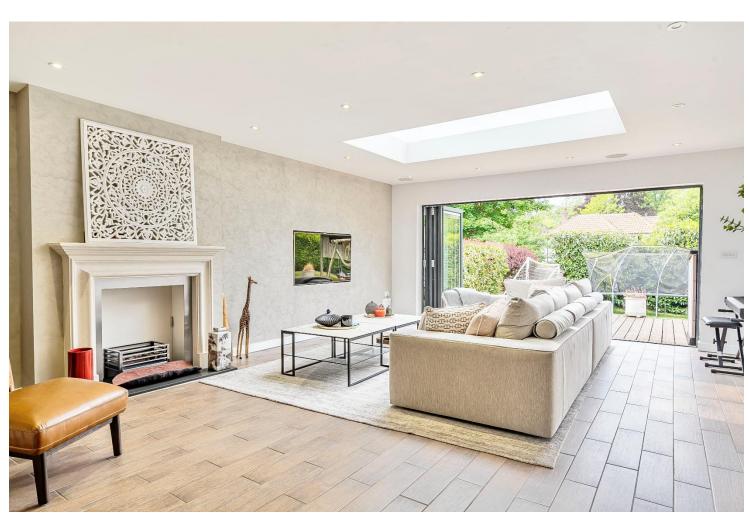

This simply exceptional detached property offers thoughtfully designed and generously proportioned living space, perfectly suited for both growing and extended families. The bright and contemporary interior is thoughtfully arranged around a central hallway, creating a sense of openness and flow.

The well-planned accommodation provides a versatile layout, offering both comfort and functionality for modern family living. Enhanced and meticulously maintained by the current owners, the home is finished to a high standard throughout. At its heart is a stunning open-plan kitchen and dining area, complete with sleek contemporary finishes and bi-folding doors that open onto a raised patio—ideal for alfresco dining and entertaining.

Stunning contemporary kitchen with bi-folding doors leading to decked area

- Spacious living area with views overlooking the private mature garden
- Ample amount of off-street parking
- Within moments of Chipstead station and local shops