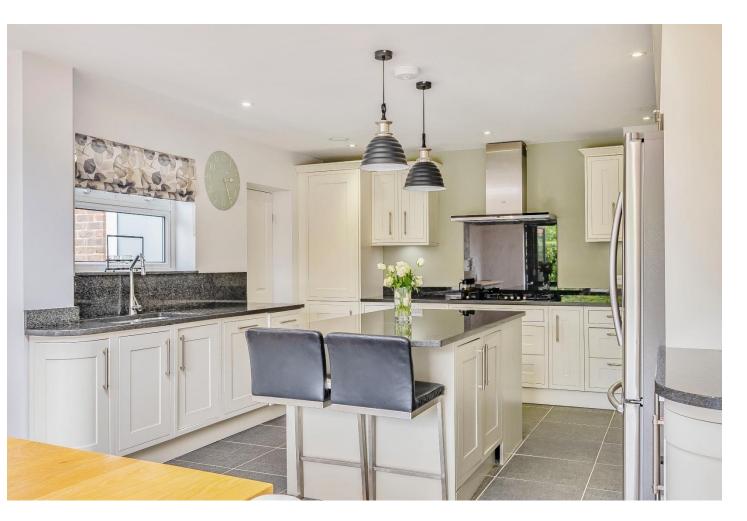

The well-planned accommodation provides a versatile layout, offering both comfort and functionality for modern family living. Enhanced and meticulously maintained by the current owners, the home is finished to a high standard throughout. At its heart is a stunning open-plan kitchen and dining area, complete with sleek contemporary finishes and bi-folding doors that open onto a raised patio—ideal for alfresco dining and entertaining.

Stunning contemporary kitchen with bi-folding doors leading to decked area

- Spacious living area with views overlooking the private mature garden
- Ample amount of off-street parking
- Within moments of Chipstead station and local shops