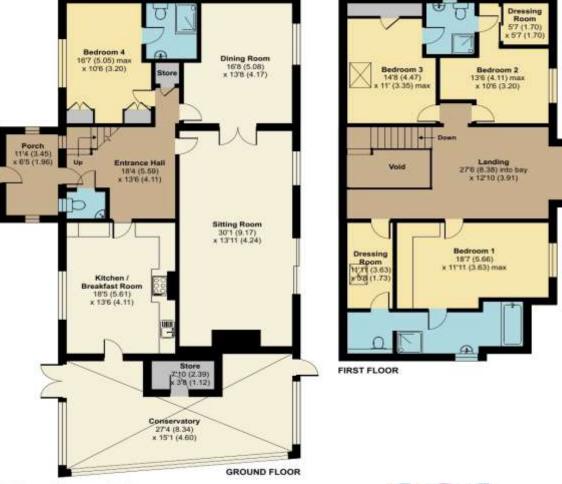

## Woodmansterne Lane, Banstead, SM7

Approximate Area = 3035 sq ft / 281.9 sq m (excludes void)

For identification only - Not to scale

discover more at richardsaunders.co.uk Floor plan produced in accordance with RICS Property Measurement 2nd Edition, Incorporating International Property Messurement Standards (IPMS2 Residential). @nlchecom 2025. Produced for Richard Saunders. REF: 1296583