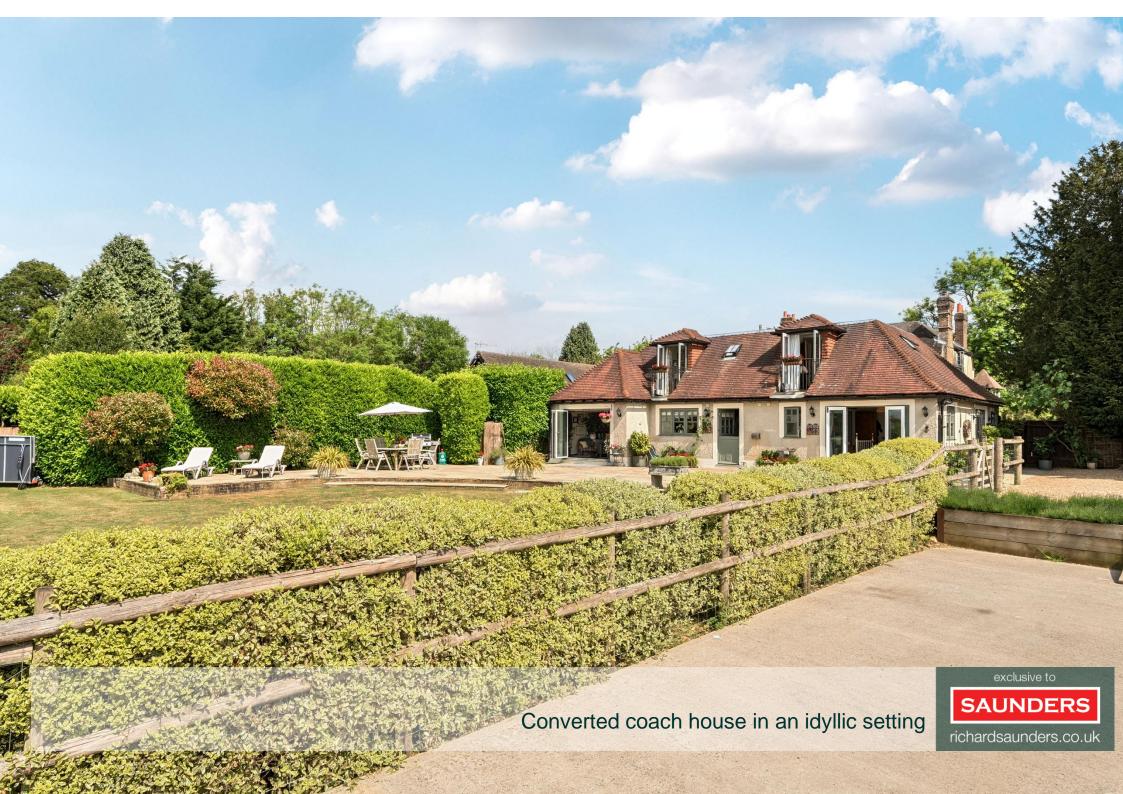

### Upper Gatton Reigate RH2 0TY

Banstead Village 4 miles London 17 miles M23/M25 3 miles London by rail 45 minutes from Chipstead All times and distances are approximate

This exceptional period country house enjoys rural tranquillity on the North Downs whilst offering remarkable accessibility, being just 17 miles to the south of London.

Set in grounds of an acre, this elegant home with later additions and now lovingly restored to provide a substantial family home of just over 3,000 sq ft. This property has no onward chain.

At the heart of the property is a spacious sitting room with a vaulted ceiling and wood-burning stove, creating a warm and welcoming atmosphere. The layout is thoughtfully designed to offer versatility, with ample space for working from home. A bespoke converted barn provides the ideal space for a home office, guest accommodation, or annexe, while a stable block and tack room offer excellent facilities for equestrian interests. This is a rare opportunity to acquire a home of such character and quality, combining country living with modern comfort.

#### The many features of this fine home include:

- Four generous bedrooms
- Far-reaching views over rolling countryside
- Equestrian facilities with two stables and tack room
- No onward chain
- Converted coach house studio, ideal for home office, gym or guest accommodation
- Set in commanding position overlooking to paddock and field beyond
- A wealth of original features throughout