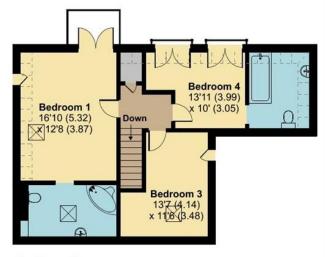

# 10'9 (3.29) x 8' (2.44) Studio 24'10 (7.32) x 17'5 (5.31) **OUTBUILDING 1**

#### TOTAL FLOOR AREA

#### 3,043 SQ FT / 282.6 SQ M

#### **OUTBUILDING 2**

FIRST FLOOR

## Utility Kitchen Bedroom 2 32'10 (9.95) max 13'2 (4.01) x 18'11 (5.52) max x 10'10 (3.30) Lounge 22'11 (6.98) x 14'10 (4.52) Study 11'9 (3.88) x 9'5 (2.87)

**GROUND FLOOR** 

Tenure: Freehold Local Authority: