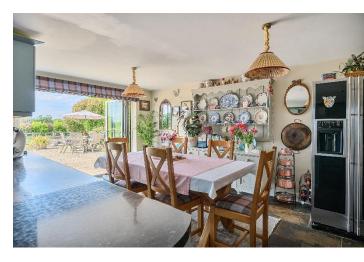

At the heart of the property is a spacious sitting room with a vaulted ceiling and wood-burning stove, creating a warm and welcoming atmosphere. The layout is thoughtfully designed to offer versatility, with ample space for working from home. A bespoke converted barn provides the ideal space for a home office, guest accommodation, or annexe, while a stable block and tack room offer excellent facilities for equestrian interests. This is a rare opportunity to acquire a home of such character and quality, combining country living with modern comfort.