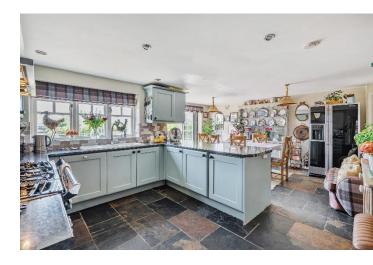

At the heart of the property is a spacious sitting room with a vaulted ceiling and wood-burning stove, creating a warm and welcoming atmosphere. The layout is thoughtfully designed to offer versatility, with ample space for working from home. A bespoke converted barn provides the ideal space for a home office, guest accommodation, or annexe, while a stable block and tack room offer excellent facilities for equestrian interests. This is a rare opportunity to acquire a home of such character and quality, combining country living with modern comfort.