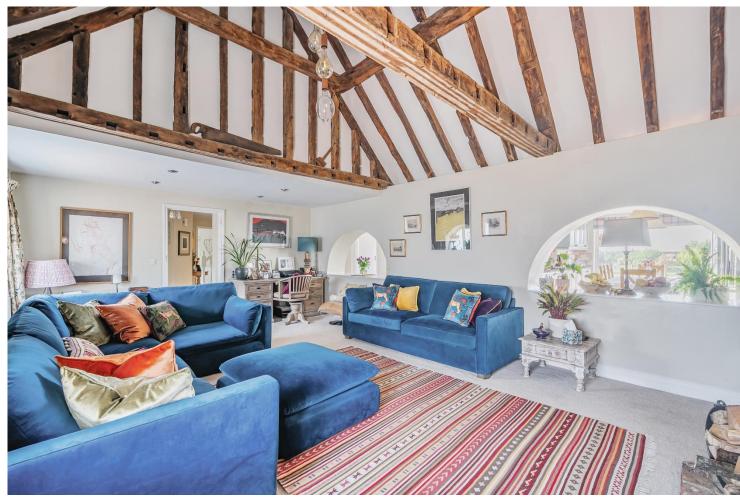

At the heart of the property is a spacious sitting room with a vaulted ceiling and wood-burning stove, creating a warm and welcoming atmosphere. The layout is thoughtfully designed to offer versatility, with ample space for working from home. A bespoke converted barn provides the ideal space for a home office, guest accommodation, or annexe, while a stable block and tack room offer excellent facilities for equestrian interests. This is a rare opportunity to acquire a home of such character and quality, combining country living with modern comfort.

#### The many features of this fine home include:

- Four generous bedrooms
- Far-reaching views over rolling countryside
- Equestrian facilities with two stables and tack room
- No onward chain
- Converted coach house studio, ideal for home office, gym or guest accommodation
- Set in commanding position overlooking to paddock and field beyond
- A wealth of original features throughout