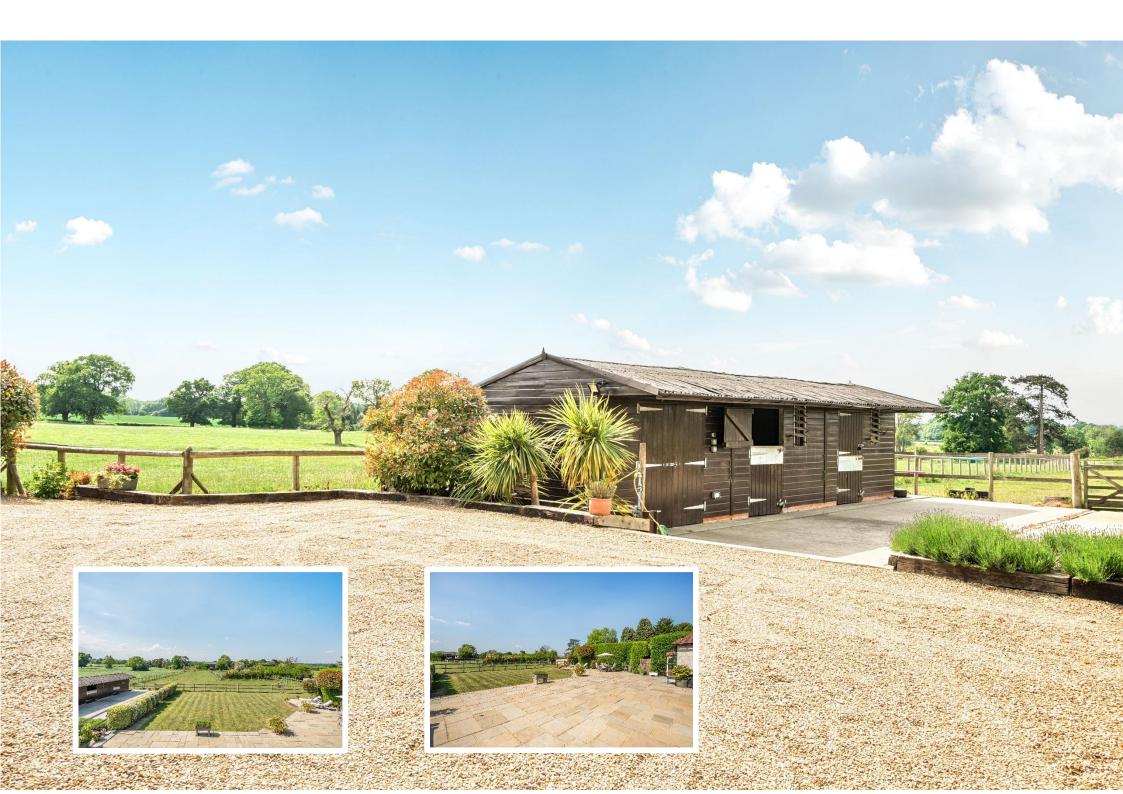

At the heart of the property is a spacious sitting room with a vaulted ceiling and wood-burning stove, creating a warm and welcoming atmosphere. The layout is thoughtfully designed to offer versatility, with ample space for working from home. A bespoke converted barn provides the ideal space for a home office, guest accommodation, or annexe, while a stable block and tack room offer excellent facilities for equestrian interests. This is a rare opportunity to acquire a home of such character and quality, combining country living with modern comfort.

#### The many features of this fine home include:

- Four generous bedrooms
- Far-reaching views over rolling countryside
- Equestrian facilities with two stables and tack room
- No onward chain
- Converted coach house studio, ideal for home office, gym or guest accommodation
- Set in commanding position overlooking to paddock and field beyond
- A wealth of original features throughout