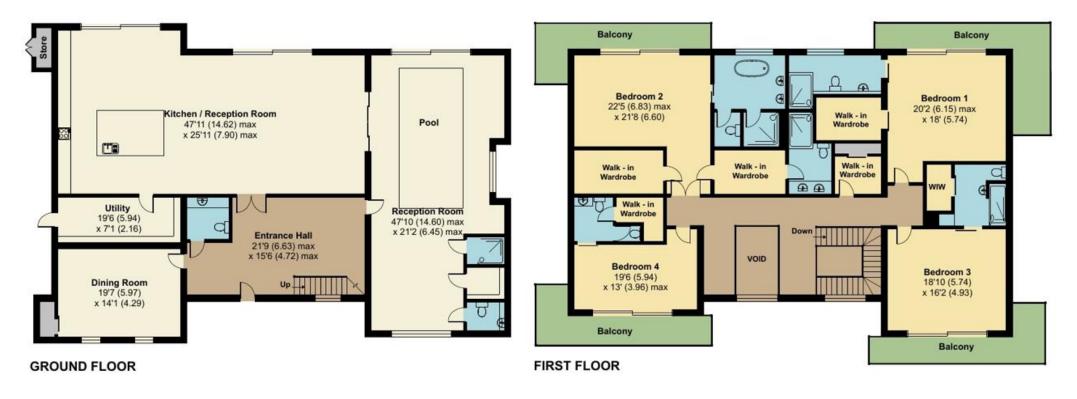

## Tenure: Freehold Local Authority: Reigate and Banstead Borough Council Council Tax Band: H

All mains services

- Home automation by Control4 that will include a bespoke set-up
- Exceptional insulation and energy efficiency, underfloor heating
- Low-maintenance swimming pool, spa-pool, ice-bath and steam room
- Stunning fully fitted kitchen with Siemens appliances, magnificent granite
- Full-height sliding doors, programmable lighting and integrated AV

- Four luxury bedroom suites, each with private roof terrace
- Fitted dressing rooms, mood lighting and sumptuous ensuites
- Detached double garage and ample parking space
- Wrap-around gardens, in all around 0.7 acre
- integrated AV Peaceful yet highly-accessible, Surrey village location full specification available upon request