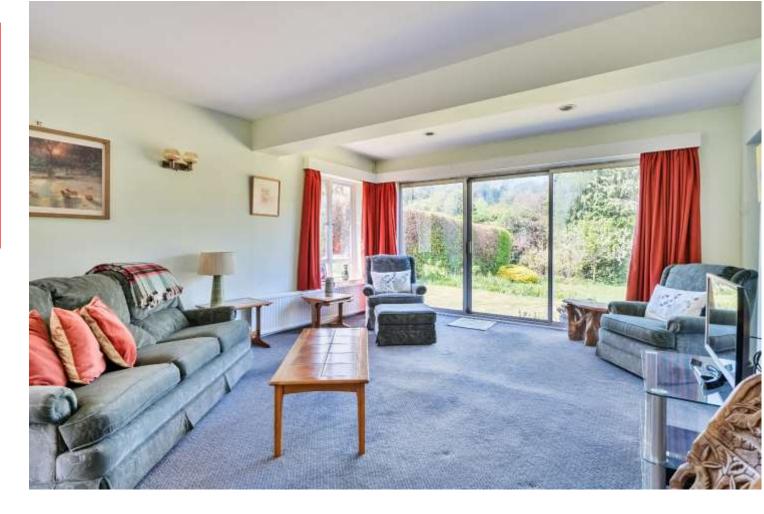

Situated on this sought-after, tree-lined road, this generously proportioned four-bedroom detached home offers excellent potential to extend (STPP). The versatile layout includes a bright and airy double-aspect reception room, separate dining room and generous kitchen that all overlook a large, mature, private garden and views of Chipstead valley beyond. All bedrooms are well-sized and served by a fully-fitted family bathroom and separate cloakroom. Additional benefits include an integrated double garage and off-street parking at the front. A viewing is highly recommended to fully appreciate the potential this property has to offer.

Four double bedrooms all with fitted wardrobes | Spacious double-aspect sitting room | Stunning views of Chipstead Valley and Banstead Woods | Excellent potential to extend (STPP) | Within easy reach of Chipstead station and local shops | No onward chain | Mature Westley-aspect garden | Excellent storage throughout | Off-street parking for two cars