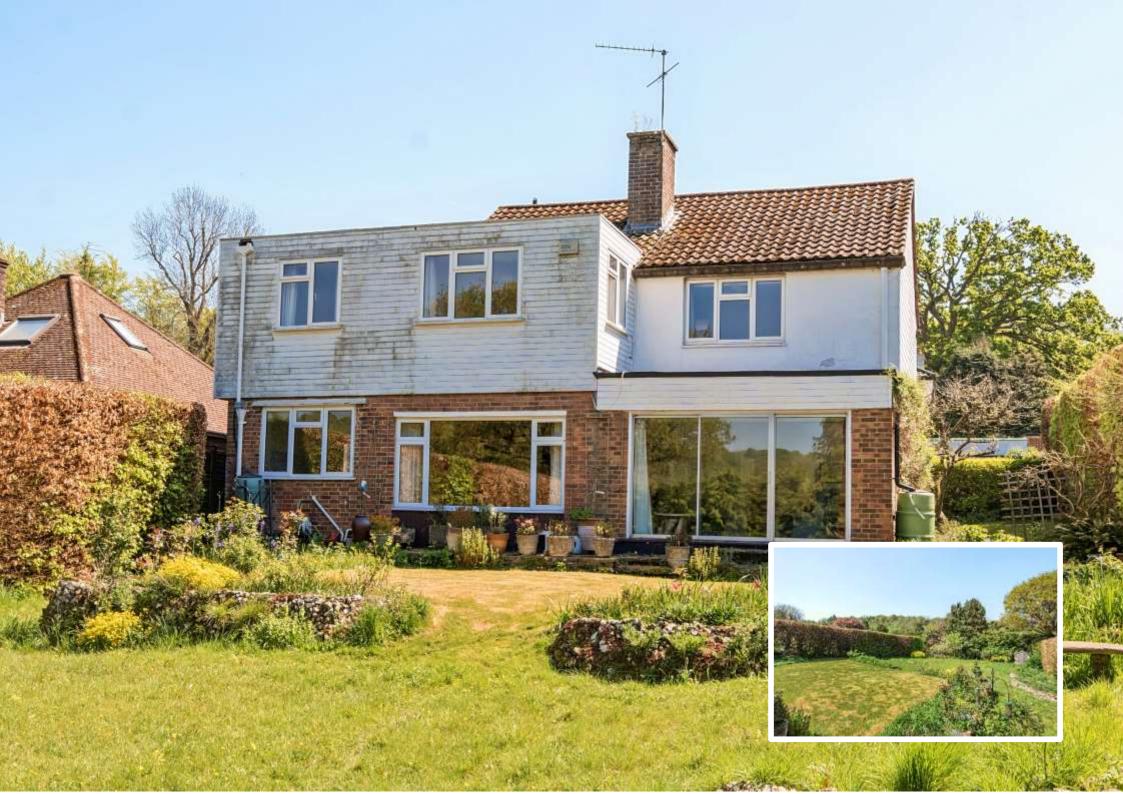

## Stagbury Avenue Chipstead CR5 3PD

Banstead Village 2 miles Coulsdon 2 miles London by rail 35 minutes M23/M25 Intersection 10 minutes All times and distances are approximate

Tucked away in a picturesque, tree-lined setting, this detached family home offers generous living space and exceptional potential for extension or reconfiguration. Positioned on a naturally sheltered plot, the property enjoys stunning views over Chipstead Valley, all within a highly desirable and sought-after location.

Situated on this sought-after, tree-lined road, this generously proportioned four-bedroom detached home offers excellent potential to extend (STPP). The versatile layout includes a bright and airy double-aspect reception room, separate dining room and generous kitchen that all overlook a large, mature, private garden and views of Chipstead valley beyond. All bedrooms are well-sized and served by a fully-fitted family bathroom and separate cloakroom. Additional benefits include an integrated double garage and off-street parking at the front. A viewing is highly recommended to fully appreciate the potential this property has to offer.

Four double bedrooms all with fitted wardrobes | Spacious double-aspect sitting room | Stunning views of Chipstead Valley and Banstead Woods | Excellent potential to extend (STPP) | Within easy reach of Chipstead station and local shops | No onward chain | Mature Westley-aspect garden | Excellent storage throughout | Off-street parking for two cars