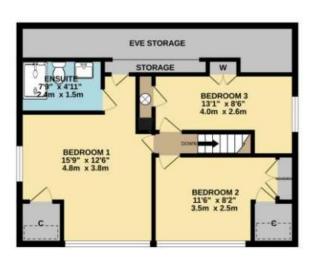

## Banstead SM7

Banstead Village 2 miles
Epsom 3 miles
London by rail 40 minutes
M25 (Junction 8) 5 miles
All times and distances are approximate

A charming detached three bedroom chalet style property which has recently gone through modernisation throughout comes to market in excellent condition. The property is conveniently located in a well regarded residential avenue in the Nork area of Banstead. Additional benefits include driveway parking for multiple cars, garage and enclosed rear garden.

Available May

Three Bedroom

Part Furnished

Nork

Garage

Parking For Multiple Cars