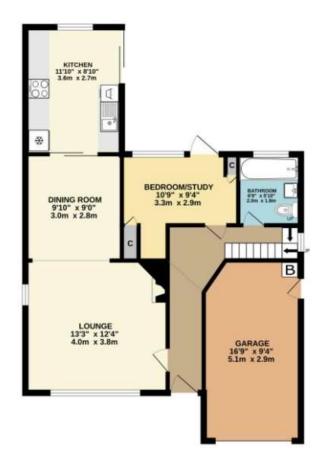

## Banstead SM7

Banstead Village 2 miles
Epsom 3 miles
London by rail 40 minutes
M25 (Junction 8) 5 miles
All times and distances are approximate

A charming detached three bedroom chalet style property which has recently gone through modernisation throughout comes to market in excellent condition. The property is conveniently located in a well regarded residential avenue in the Nork area of Banstead. Additional benefits include driveway parking for multiple cars, garage and enclosed rear garden.

Available May

Three Bedroom

Part Furnished

Nork

Garage

Parking For Multiple Cars