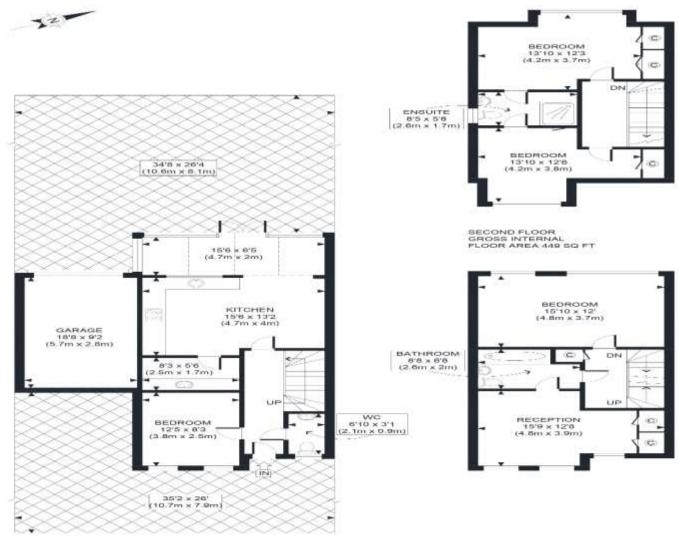

Available in June, this well presented four bedroom family home in this popular modern development within a short walk of local shops and station. Arranged over three floors there is an open-plan kitchen-family room opening onto the garden with the four bedrooms being served by two bathrooms.

Available June
Three/ Four Bedroom
Semi-Detached

Garage

Close To Local Amenities

Driveway Parking