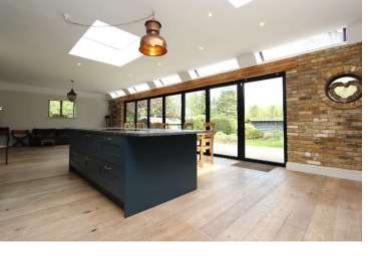

This extended chalet bungalow offers flexible accommodation in a generous plot in excess of 0.25 acre with a rear garden of some 127'. The four bedrooms and three bathrooms are situated across both floors with 2 double bedrooms benefitting from an en-suite shower room on the ground floor. The sitting room benefits from a wood burning stove and opens on to the open-plan kitchen - dining room that runs the width of the property with bi-fold doors leading to the rear garden. The utility room runs off the rear of the kitchen and provides access to the garage. The rear garden is well-landscaped and benefits from outbuildings which have potential for a variety of uses for an incoming owner.

Quiet cul-de-cac location | Beautiful landscaped plot | Beautifully finished open-plan kitchen extending to some 37' | 4 double bedrooms, 2 of which en-suite | Garage and drive with plenty of parking | Bi-fold doors to garden | Short walk to Oaks Park | End of chain | Numerous outbuildings | Gas-fired central heating