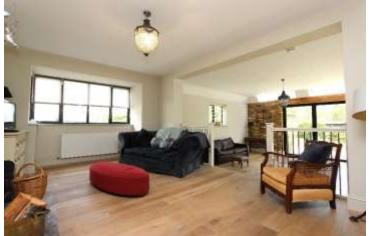

This extended chalet bungalow offers flexible accommodation in a generous plot in excess of 0.25 acre with a rear garden of some 127'. The four bedrooms and three bathrooms are situated across both floors with 2 double bedrooms benefitting from an en-suite shower room on the ground floor. The sitting room benefits from a wood burning stove and opens on to the open-plan kitchen - dining room that runs the width of the property with bi-fold doors leading to the rear garden. The utility room runs off the rear of the kitchen and provides access to the garage. The rear garden is well-landscaped and benefits from outbuildings which have potential for a variety of uses for an incoming owner.