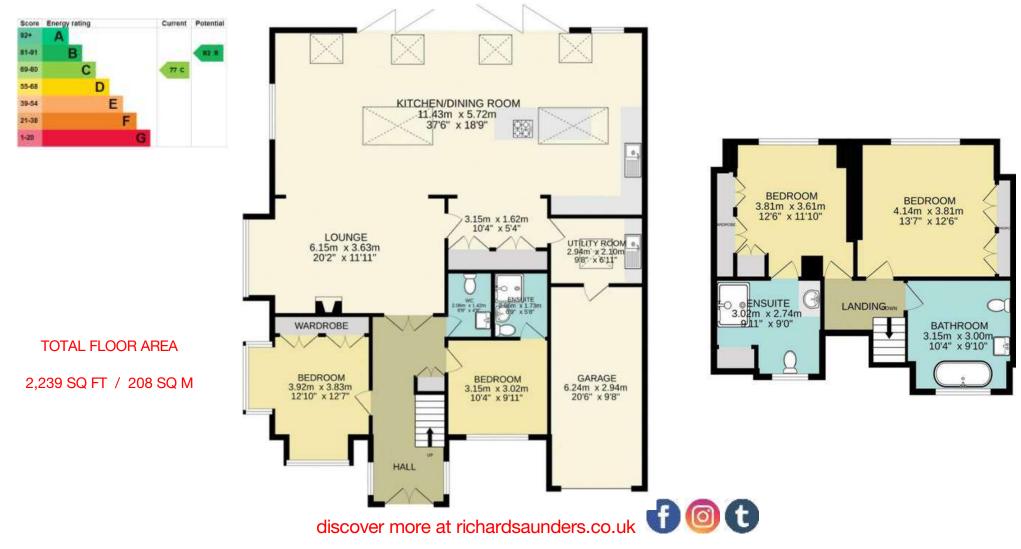

- Entrance Hall
- Sitting Room
- Kitchen Dining Room
- **Utility Room**
- Cloakroom
- 4 Double Bedrooms
- 3 Bathrooms, 2 of which en-suite
- Plot of over 0.25 acres
- Garage and Driveway Parking

Offers over £1,000,000

This extended chalet bungalow offers flexible accommodation in a generous plot in excess of 0.25 acre with a rear garden of some 127'. The four bedrooms and three bathrooms are situated across both floors with 2 double bedrooms benefitting from an en-suite shower room on the ground floor. The sitting room benefits from a wood burning stove and opens on to the open-plan kitchen - dining room that runs the width of the property with bi-fold doors leading to the rear garden. The utility room runs off the rear of the kitchen and provides access to the garage. The rear garden is well-landscaped and benefits from outbuildings which have potential for a variety of uses for an incoming owner.

Quiet cul-de-cac location | Beautiful landscaped plot | Beautifully finished open-plan kitchen extending to some 37' | 4 double bedrooms, 2 of which en-suite | Garage and drive with plenty of parking | Bi-fold doors to garden | Short walk to Oaks Park | End of chain | Numerous outbuildings | Gas-fired central heating