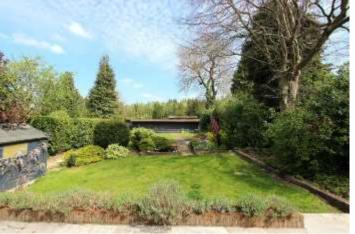

This extended chalet bungalow offers flexible accommodation in a generous plot in excess of 0.25 acre with a rear garden of some 127'. The four bedrooms and three bathrooms are situated across both floors with 2 double bedrooms benefitting from an en-suite shower room on the ground floor. The sitting room benefits from a wood burning stove and opens on to the open-plan kitchen - dining room that runs the width of the property with bi-fold doors leading to the rear garden. The utility room runs off the rear of the kitchen and provides access to the garage. The rear garden is well-landscaped and benefits from outbuildings which have potential for a variety of uses for an incoming owner.

Quiet cul-de-cac location | Beautiful landscaped plot | Beautifully finished open-plan kitchen extending to some 37' | 4 double bedrooms, 2 of which en-suite | Garage and drive with plenty of parking | Bi-fold doors to garden | Short walk to Oaks Park | End of chain | Numerous outbuildings | Gas-fired central heating