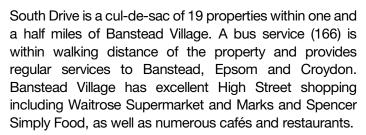

This extended chalet bungalow offers flexible accommodation in a generous plot in excess of 0.25 acre with a rear garden of some 127'. The four bedrooms and three bathrooms are situated across both floors with 2 double bedrooms benefitting from an en-suite shower room on the ground floor. The sitting room benefits from a wood burning stove and opens on to the open-plan kitchen - dining room that runs the width of the property with bi-fold doors leading to the rear garden. The utility room runs off the rear of the kitchen and provides access to the garage. The rear garden is well-landscaped and benefits from outbuildings which have potential for a variety of uses for an incoming owner.