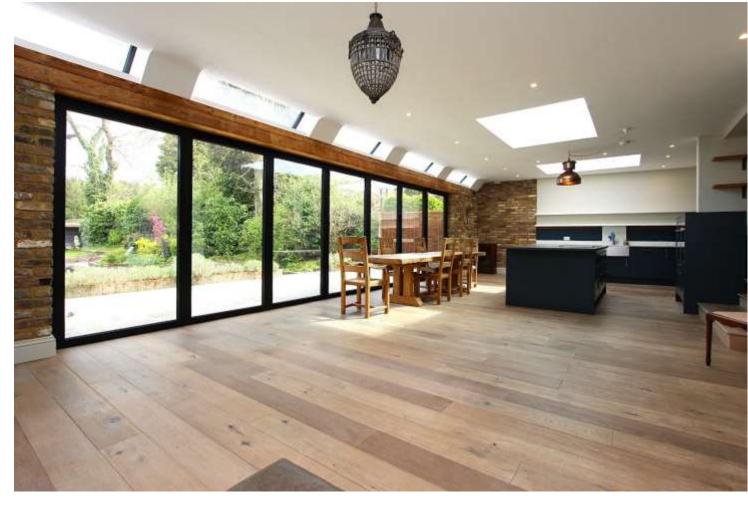

This extended chalet bungalow offers flexible accommodation in a generous plot in excess of 0.25 acre with a rear garden of some 127'. The four bedrooms and three bathrooms are situated across both floors with 2 double bedrooms benefitting from an en-suite shower room on the ground floor. The sitting room benefits from a wood burning stove and opens on to the open-plan kitchen - dining room that runs the width of the property with bi-fold doors leading to the rear garden. The utility room runs off the rear of the kitchen and provides access to the garage. The rear garden is well-landscaped and benefits from outbuildings which have potential for a variety of uses for an incoming owner.

Quiet cul-de-cac location | Beautiful landscaped plot | Beautifully finished open-plan kitchen extending to some 37' | 4 double bedrooms, 2 of which en-suite | Garage and drive with plenty of parking | Bi-fold doors to garden | Short walk to Oaks Park | End of chain | Numerous outbuildings | Gas-fired central heating