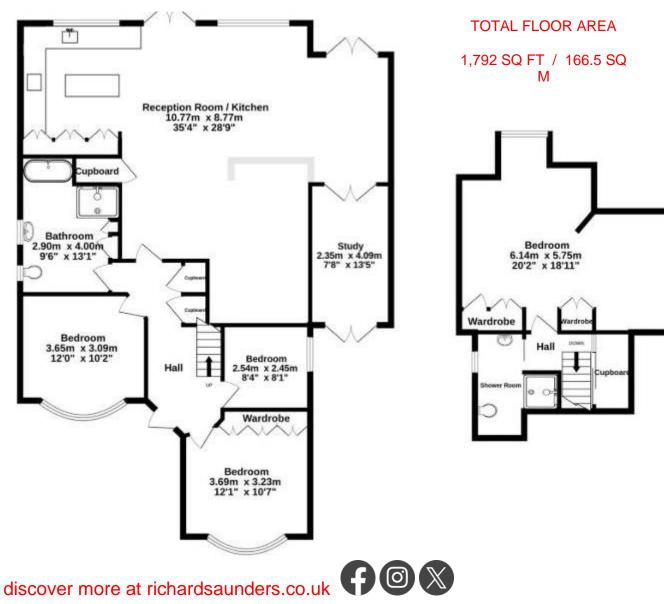

- Hallway
- Kitchen Dining Sitting room
- Study
- Four bedrooms
- Family bathroom
- Shower room,
- Off-street parking
- Private garden

Price £815,000

This contemporary bungalow presents a bright and thoughtfully designed interior, ideal for comfortable modern living. The spacious open-plan living area enjoys an abundance of natural light and offers lovely views over the private rear garden, creating a seamless connection between indoor and outdoor spaces. The bedrooms are generously proportioned, with the principal bedroom featuring its own en-suite shower room. A stylish family bath/shower room serves the remaining accommodation, while excellent built-in storage is throughout. Set on a deep and well-maintained frontage, the property offers ample offstreet parking. This rare-to-market home will be of particular appeal to local residents looking to downsize, providing an ideal blend of comfort, charm, and functionality. Situated in a quiet cul-de-sac just moments from the open green spaces of Nork Park, this property stands out as a unique opportunity in a highly sought-after location. Early viewing is strongly recommended.

Four generous bedrooms | Spacious open-plan kitchen dining - sitting room | Modern family bathroom | Ample amount of off-street parking | No onward chain | Excellent storage throughout | Within moments of Nork Park | Culde-sac location