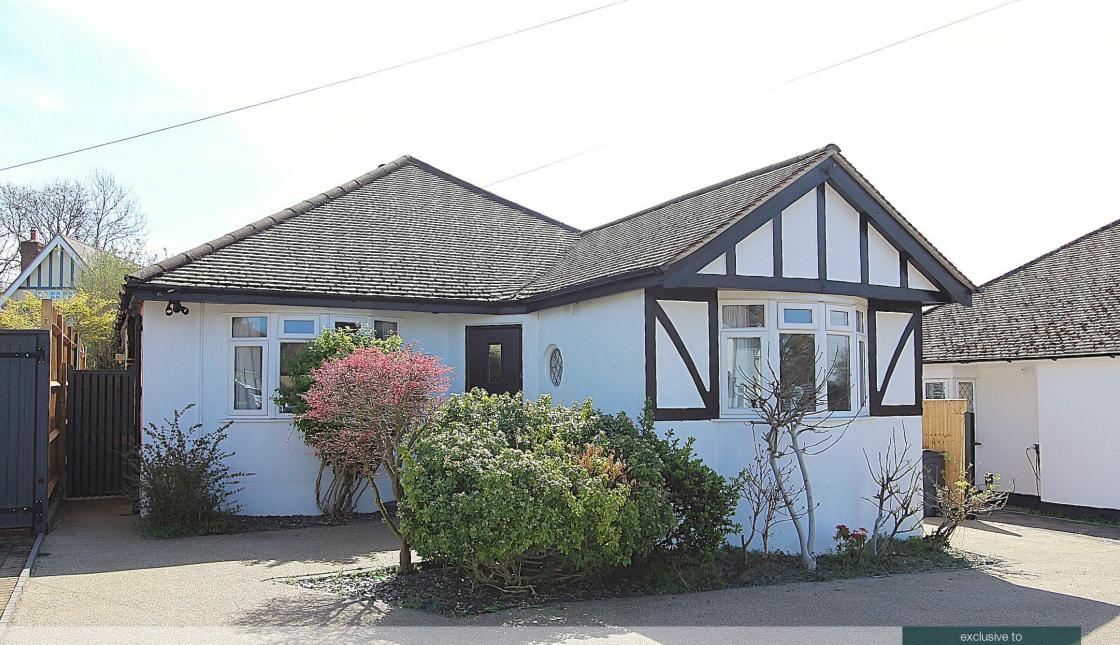

A contemporary bungalow situated in a quiet cul-de-sac location

Nestled within a private and highly sought-after location on the edge of Nork park, this detached bungalow offers the perfect blend of modern style and timeless design. Individually crafted and thoughtfully updated, the property boasts a contemporary interior throughout, creating a warm and inviting atmosphere. Set within a tranquil setting, this home is further enhanced by its availability with no onward chain, making it an exceptional opportunity in a desirable village location.

- Hallway
- Kitchen Dining Sitting room
- Study
- Four bedrooms
- Family bathroom
- Shower room,
- Off-street parking
- Private garden

Price £815,000

This contemporary bungalow presents a bright and thoughtfully designed interior, ideal for comfortable modern living. The spacious open-plan living area enjoys an abundance of natural light and offers lovely views over the private rear garden, creating a seamless connection between indoor and outdoor spaces. The bedrooms are generously proportioned, with the principal bedroom featuring its own en-suite shower room. A stylish family bath/shower room serves the remaining accommodation, while excellent built-in storage is throughout. Set on a deep and well-maintained frontage, the property offers ample offstreet parking. This rare-to-market home will be of particular appeal to local residents looking to downsize, providing an ideal blend of comfort, charm, and functionality. Situated in a quiet cul-de-sac just moments from the open green spaces of Nork Park, this property stands out as a unique opportunity in a highly sought-after location. Early viewing is strongly recommended.