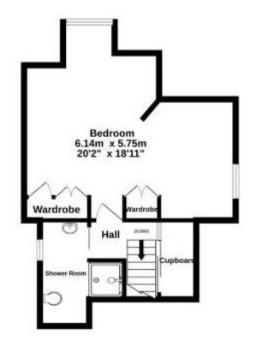

**TOTAL FLOOR AREA** 

1.792 SQ FT / 166.5 SQ M

Tenure: Freehold

Local Authority: Reigate and Banstead Borough Council

Council Tax Band: E All mains services

**FFTP** 

To the best of our knowledge on production of this brochure