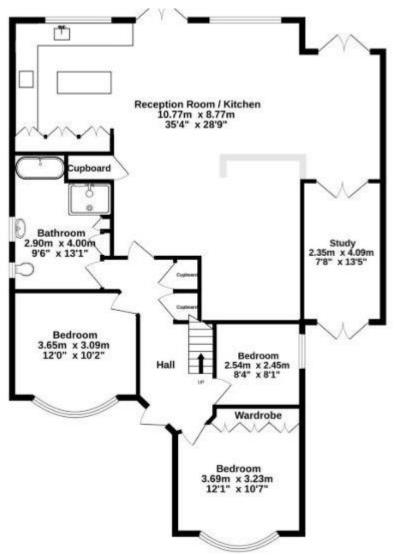

**TOTAL FLOOR AREA** 

1.792 SQ FT / 166.5 SQ M

Tenure: Freehold

Local Authority: Reigate and Banstead Borough Council

Council Tax Band: E All mains services

**FFTP** 

To the best of our knowledge on production of this brochure