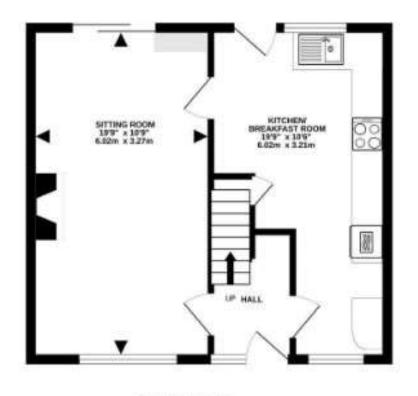

Available Now

Three Bedroom

**End Of Terrace** 

Garage

Close To Local Amenities

On Road Parking

GROUND FLOOR

1ST FLOOR

TOTAL FLOOR AREA: 855 sq.ft. (79.4 sq.m.) approx. Measurements are approximate. Not to scale. Bustinive purposes only