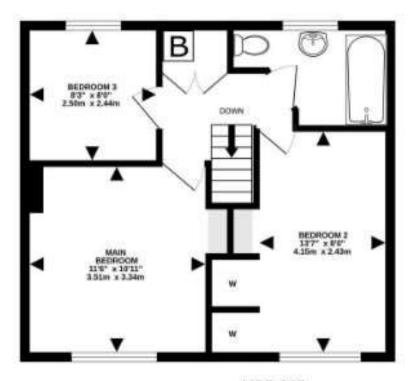

Available Now

Three Bedroom

**End Of Terrace** 

Garage

Close To Local Amenities

On Road Parking

GROUND FLOOR

1ST FLOOR

TOTAL FLOOR AREA: 855 sq.ft. (79.4 sq.m.) approx. Measurements are approximate. Not to scale. Bustinive purposes only