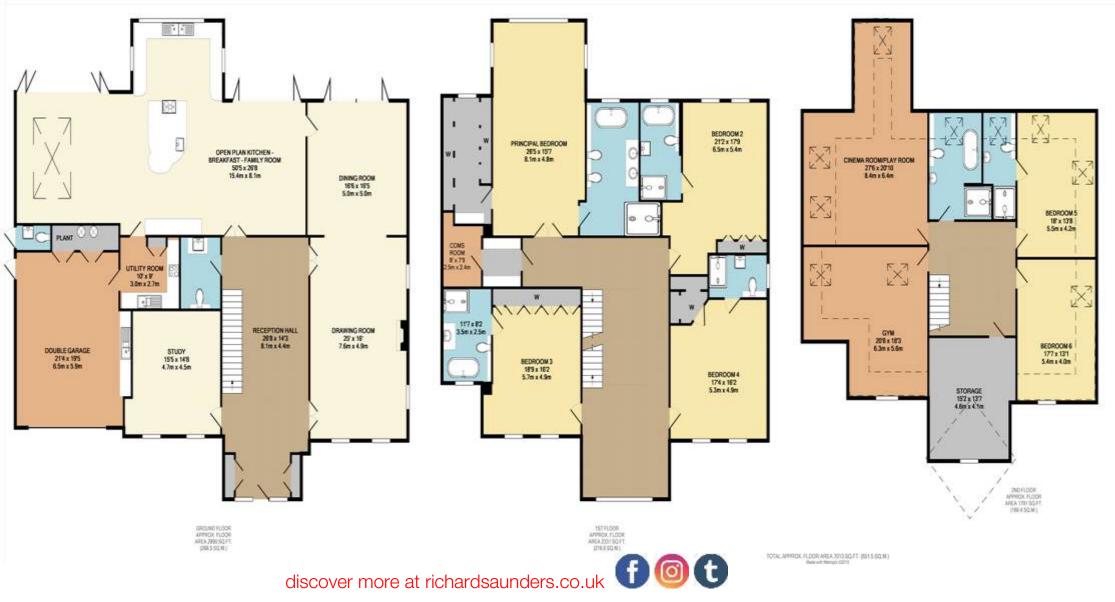

## Warren Drive Kingswood KT20

London 16 miles Kingswood Village ¾ mile London by rail 40 minutes M25 (Junction 8) 3 miles

All times and distances are approximate

A magnificent modern house luxuriously appointed and set in secure, gated grounds with a high degree of privacy. Located within the desirable Kingswood Warren this property offers 7,400sq ft of elegant and contemporary living, with six large bedrooms, and six bathrooms of which five are en-suite. Additional benefits include, cinema/games room, gym, double garage and rear enclosed garden.