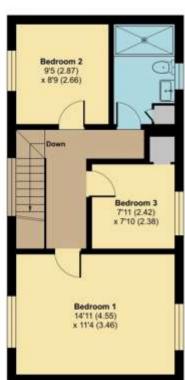

**GROUND FLOOR** 

### TOTAL FLOOR AREA

#### 1,551 SQ FT / 144 SQ M

Tenure: Freehold Local Authority: Reigate and Banstead Council Council Tax Band: G All mains services FFTP Broadband Available To the best of our knowledge on production of this brochure

### FIRST FLOOR discover more at richardsaunders.co.uk

IMPORTANT NOTICE TO PURCHASERS: We endeavour to make our sales particulars accurate and reliable, however, they do not constitute or form part of an offer or any contract and none is to be relied upon as statements of representation or fact. The services, systems and appliances listed in this specification have not been tested by us and no guarantees as to their operating ability or efficiency are given. All measurements have been taken as guide to prospective buyers only, and are not precise. If you require clarification or further information on any points, please contact us, especially if you are travelling some distance to view.