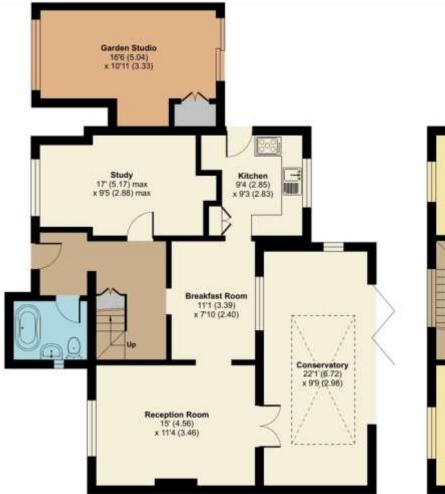

**GROUND FLOOR** 

### TOTAL FLOOR AREA

#### 1,551 SQ FT / 144 SQ M

Tenure: Freehold Local Authority: Reigate and Banstead Council Council Tax Band: G All mains services FFTP Broadband Available To the best of our knowledge on production of this brochure

### FIRST FLOOR discover more at richardsaunders.co.uk

IMPORTANT NOTICE TO PURCHASERS: We endeavour to make our sales particulars accurate and reliable, however, they do not constitute or form part of an offer or any contract and none is to be relied upon as statements of representation or fact. The services, systems and appliances listed in this specification have not been tested by us and no guarantees as to their operating ability or efficiency are given. All measurements have been taken as guide to prospective buyers only, and are not precise. If you require clarification or further information on any points, please contact us, especially if you are travelling some distance to view.