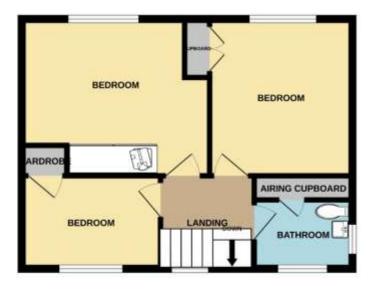

Price £2,200pcm

1ST FLOOR 446 sq.ft. (41.4 sq.m.) approx.

GROUND FLOOR

521 sq.ft. (48.4 sq.m.) approx.

TOTAL FLOOR AREA : 966 sq.ft. (89.8 sq.m.) approx. Made with Metropix ©2025