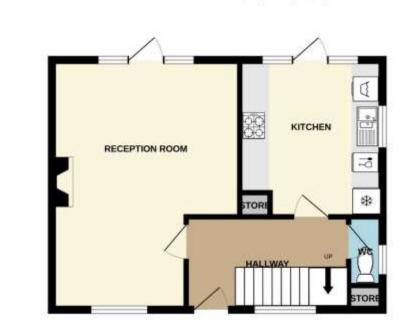

Price £2,200pcm

1ST FLOOR 446 sq.ft. (41.4 sq.m.) approx.

GROUND FLOOR

521 sq.ft. (48.4 sq.m.) approx.

TOTAL FLOOR AREA : 966 sq.ft. (89.8 sq.m.) approx. Made with Metropix ©2025