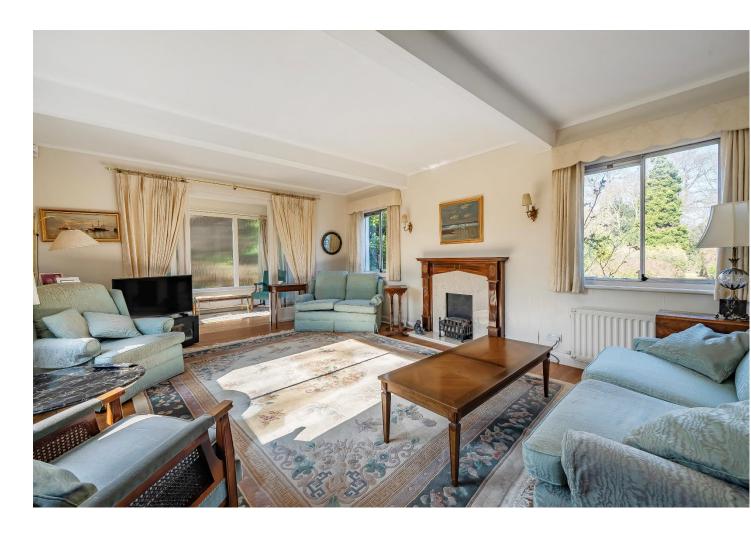

The house has a bright interior which features a double-aspect sitting room with fireplace, a sun room, a separate dining room and an extended kitchen - breakfast room. On the first floor there are three bedrooms and a modern fitted bathroom and separate WC. To the side a large utility area leads to a playroom or garden room and to the garage.

## The many features of this fine home include:

- Individual design, 1930s character
- Oak strip flooring to the hall and reception rooms
- Classical style fireplace
- Extended, good-sized kitchen-breakfast room
- Three bedrooms and a modern bathroom
- Naturally secluded rear garden of some 180'
- Large garage and workshop area
- Further parking to the deep frontage
- Peaceful, heart of the village location
- Tremendous potential for extension (STPP)
- A family home for many years
- Available with no onward chain