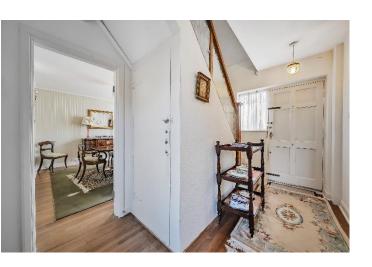

The house has a bright interior which features a double-aspect sitting room with fireplace, a sun room, a separate dining room and an extended kitchen - breakfast room. On the first floor there are three bedrooms and a modern fitted bathroom and separate WC. To the side a large utility area leads to a playroom or garden room and to the garage.

## The many features of this fine home include:

- Individual design, 1930s character
- Oak strip flooring to the hall and reception rooms
- Classical style fireplace
- Extended, good-sized kitchen-breakfast room
- Three bedrooms and a modern bathroom
- Naturally secluded rear garden of some 180'
- Large garage and workshop area
- Further parking to the deep frontage
- Peaceful, heart of the village location
- Tremendous potential for extension (STPP)
- A family home for many years
- Available with no onward chain