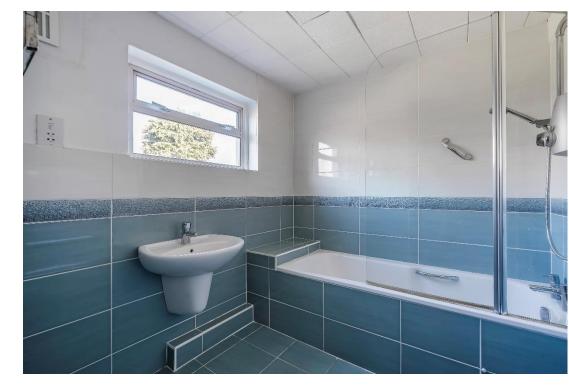

The house has a bright interior which features a double-aspect sitting room with fireplace, a sun room, a separate dining room and an extended kitchen - breakfast room. On the first floor there are three bedrooms and a modern fitted bathroom and separate WC. To the side a large utility area leads to a playroom or garden room and to the garage.