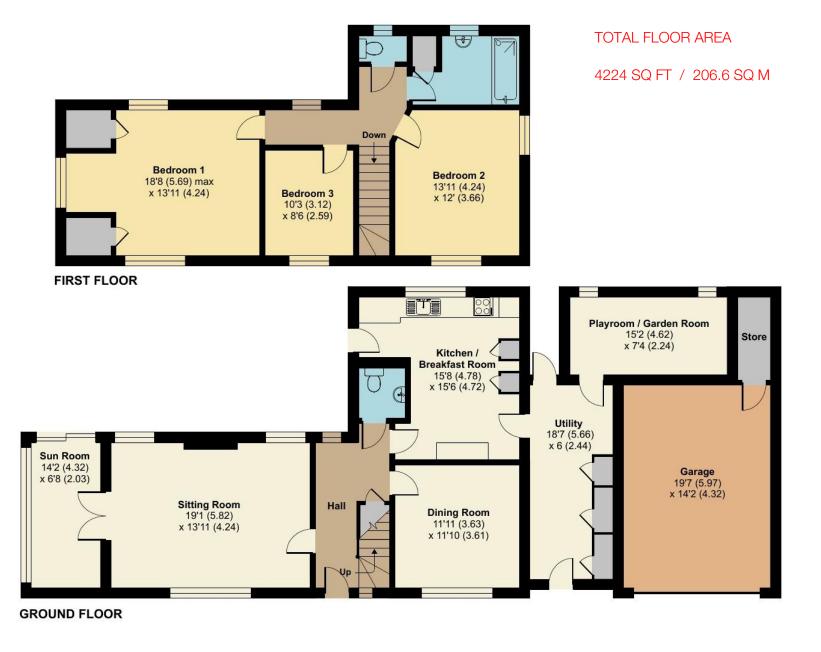

## Guide Price £1,250,000

View by appointment please, arranged exclusively through Richard Saunders and Company Telephone 01737 363333

banstead@richardsaunders.co.uk

- Entrance Hall Cloakroom Sitting Room Sun Room Dining Room
- Kitchen-Breakfast Room Utility area Playroom / Garden Room
- 3 Bedrooms Bathroom Separate WC
- Large Garage
- Frontage of 85' Some 180' x 80' Rear Garden
- In all, 0.47 Acre

The house has a bright interior which features a double-aspect sitting room with fireplace, a sun room, a separate dining room and an extended kitchen - breakfast room. On the first floor there are three bedrooms and a modern fitted bathroom and separate WC. To the side a large utility area leads to a playroom or garden room and to the garage.

The spacious gardens are certainly a feature, the frontage offering further parking and the rear garden enjoying a high degree of natural privacy. The garden aspect is North-West enjoying the sun in the afternoon and evening.