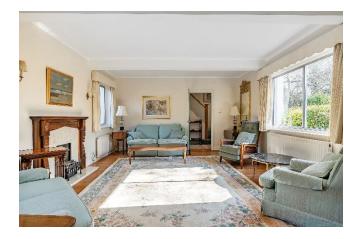

The house has a bright interior which features a double-aspect sitting room with fireplace, a sun room, a separate dining room and an extended kitchen - breakfast room. On the first floor there are three bedrooms and a modern fitted bathroom and separate WC. To the side a large utility area leads to a playroom or garden room and to the garage.