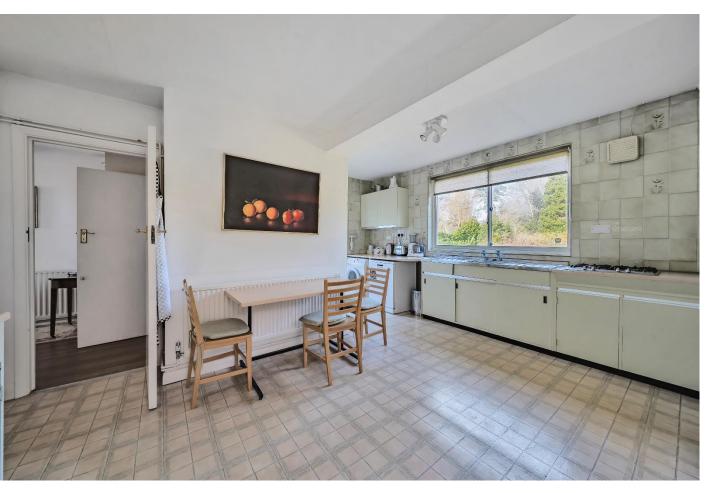

The house has a bright interior which features a double-aspect sitting room with fireplace, a sun room, a separate dining room and an extended kitchen - breakfast room. On the first floor there are three bedrooms and a modern fitted bathroom and separate WC. To the side a large utility area leads to a playroom or garden room and to the garage.

## The many features of this fine home include:

- Individual design, 1930s character
- Oak strip flooring to the hall and reception rooms
- Classical style fireplace
- Extended, good-sized kitchen-breakfast room
- Three bedrooms and a modern bathroom
- Naturally secluded rear garden of some 180'
- Large garage and workshop area
- Further parking to the deep frontage
- Peaceful, heart of the village location
- Tremendous potential for extension (STPP)
- A family home for many years
- Available with no onward chain