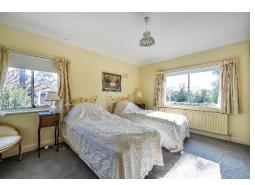

The house has a bright interior which features a double-aspect sitting room with fireplace, a sun room, a separate dining room and an extended kitchen - breakfast room. On the first floor there are three bedrooms and a modern fitted bathroom and separate WC. To the side a large utility area leads to a playroom or garden room and to the garage.

## The many features of this fine home include:

- Individual design, 1930s character
- Oak strip flooring to the hall and reception rooms
- Classical style fireplace
- Extended, good-sized kitchen-breakfast room
- Three bedrooms and a modern bathroom
- Naturally secluded rear garden of some 180'
- Large garage and workshop area
- Further parking to the deep frontage
- Peaceful, heart of the village location
- Tremendous potential for extension (STPP)
- A family home for many years
- Available with no onward chain