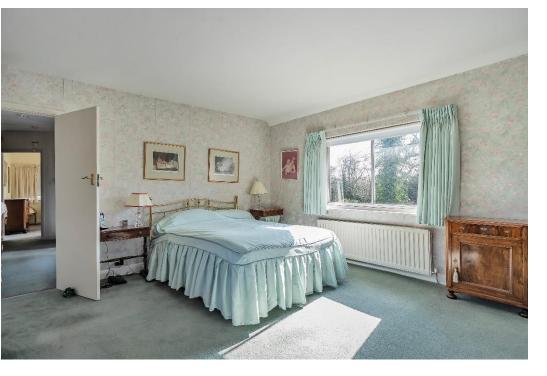

The house has a bright interior which features a double-aspect sitting room with fireplace, a sun room, a separate dining room and an extended kitchen - breakfast room. On the first floor there are three bedrooms and a modern fitted bathroom and separate WC. To the side a large utility area leads to a playroom or garden room and to the garage.

## The many features of this fine home include:

- Individual design, 1930s character
- Oak strip flooring to the hall and reception rooms
- Classical style fireplace
- Extended, good-sized kitchen-breakfast room
- Three bedrooms and a modern bathroom
- Naturally secluded rear garden of some 180'
- Large garage and workshop area
- Further parking to the deep frontage
- Peaceful, heart of the village location
- Tremendous potential for extension (STPP)
- A family home for many years
- Available with no onward chain