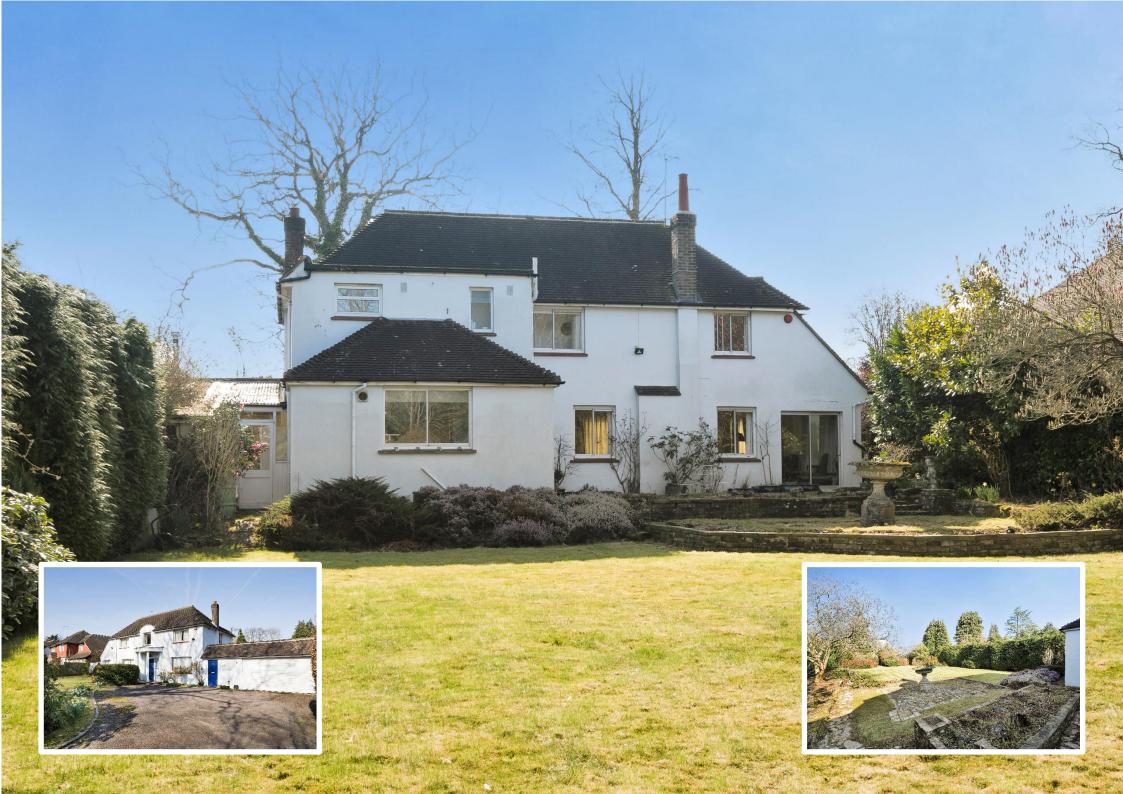

A delightful detached house in almost half an acre, enjoying privacy and tranquillity in this semi-rural lane in the heart of the village.

Available for the first time in over 60 years and offering tremendous potential for updating and substantial extension, subject to planning consent.

The house has a bright interior which features a double-aspect sitting room with fireplace, a sun room, a separate dining room and an extended kitchen - breakfast room. On the first floor there are three bedrooms and a modern fitted bathroom and separate WC. To the side a large utility area leads to a playroom or garden room and to the garage.

The spacious gardens are certainly a feature, the frontage offering further parking and the rear garden enjoying a high degree of natural privacy. The garden aspect is North-West enjoying the sun in the afternoon and evening.