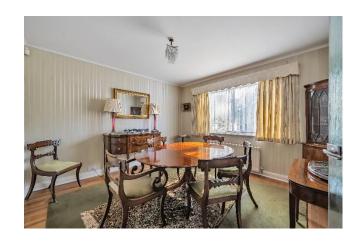

The house has a bright interior which features a double-aspect sitting room with fireplace, a sun room, a separate dining room and an extended kitchen - breakfast room. On the first floor there are three bedrooms and a modern fitted bathroom and separate WC. To the side a large utility area leads to a playroom or garden room and to the garage.

## The many features of this fine home include:

- Individual design, 1930s character
- Oak strip flooring to the hall and reception rooms
- Classical style fireplace
- Extended, good-sized kitchen-breakfast room
- Three bedrooms and a modern bathroom
- Naturally secluded rear garden of some 180'
- Large garage and workshop area
- Further parking to the deep frontage
- Peaceful, heart of the village location
- Tremendous potential for extension (STPP)
- A family home for many years
- Available with no onward chain