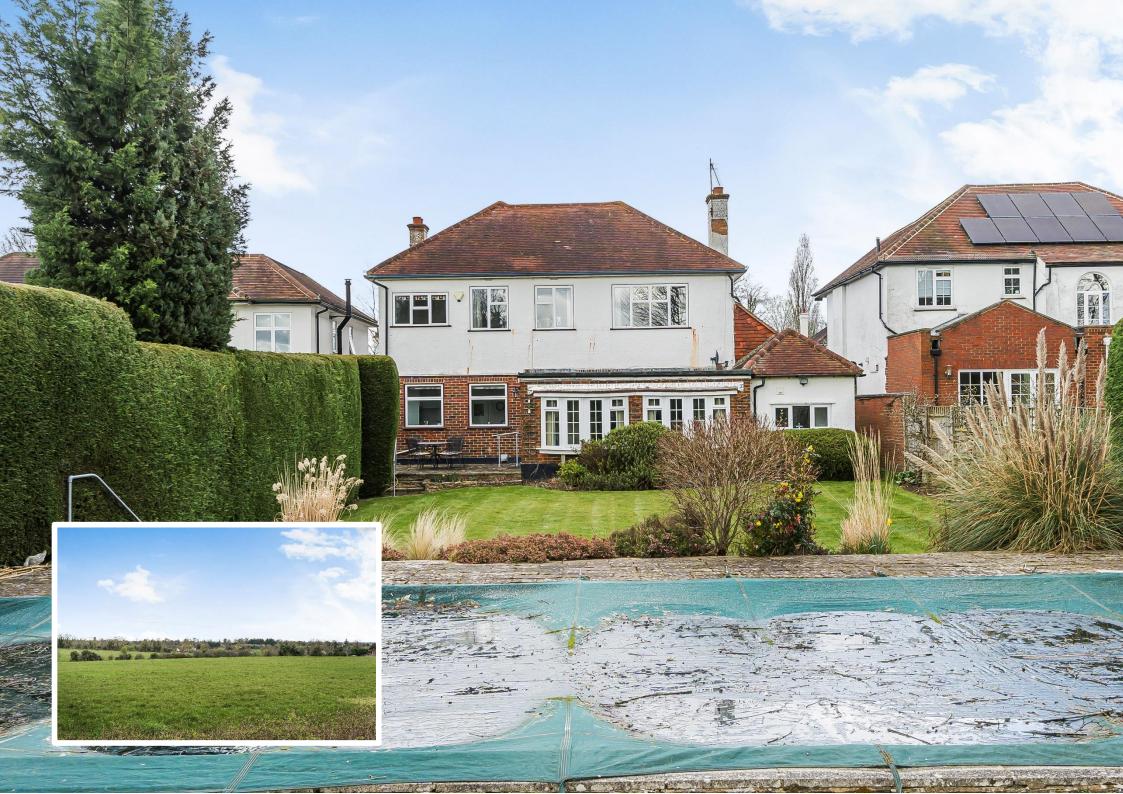

Beautiful family home directly backing onto open fields

 $\bigcirc$ 

**HIII** 

ſſij

Perfectly situated on a quiet, tree-lined road within easy reach of Banstead Village and station, this delightful detached home boasts beautiful, secluded gardens that back directly onto rolling open fields. Exceptionally well-maintained, the property presents an excellent opportunity for enhancement and further extension in this highly sought-after Banstead location.

Four generous bedrooms | Stunning views over open fields to the rear | Ample amount of off-street parking along with an attached garage | Spacious reception rooms | Excellent potential to extend (STPP) | No onward chain | A wealth of original features | Heated outdoor swimming pool