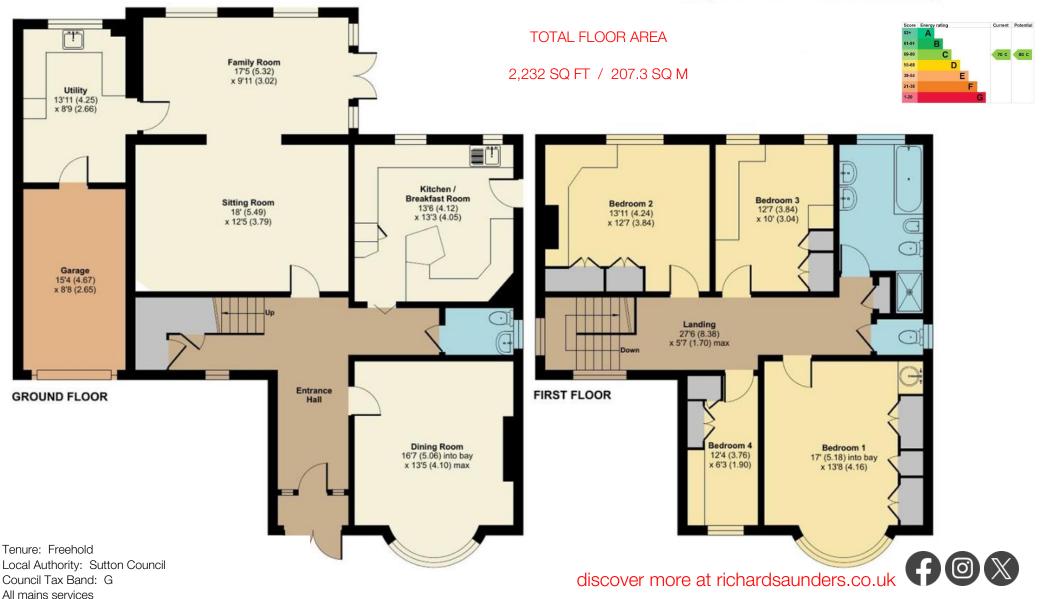

## Entrance Hall

Sitting Room

Family Room

- Kitchen Breakfast Room
- Dining Room
- Utility
- Downstairs Cloakroom
- 4 Bedrooms
- Family Bathroom
- Separate W/C
- Garden
- Swimming Pool
- Garage
- Off-Street Parking