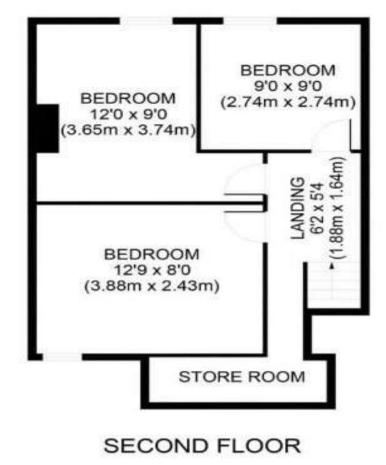

## Waterhouse Lane Kingswood KT20

Banstead Village 4.1 miles London by rail 45 minutes M25 (Junction 8) 3.7 miles All times and distances are approximate

This spacious three bedroom part furnished split level apartment comes to market in immaculate condition and in the heart of Kingswood with views of the fields opposite. The property does have parking outside of working hours and on weekends.

Available Now

Three Bedroom

Part Furnished

Village Location

Close To Kingswood Station

Village Location

FIRST FLOOR