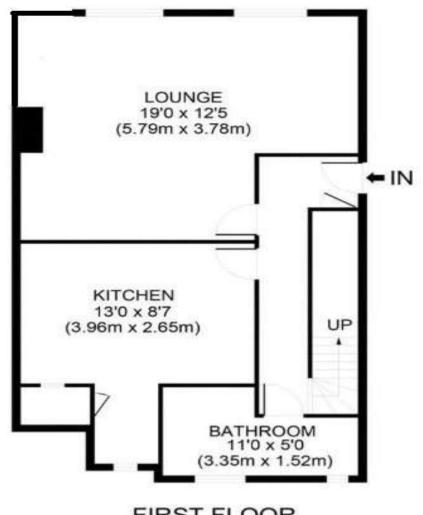

## Waterhouse Lane Kingswood KT20

Banstead Village 4.1 miles London by rail 45 minutes M25 (Junction 8) 3.7 miles All times and distances are approximate

This spacious three bedroom part furnished split level apartment comes to market in immaculate condition and in the heart of Kingswood with views of the fields opposite. The property does have parking outside of working hours and on weekends.

Available Now

Three Bedroom

Part Furnished

Village Location

Close To Kingswood Station

Village Location

FIRST FLOOR