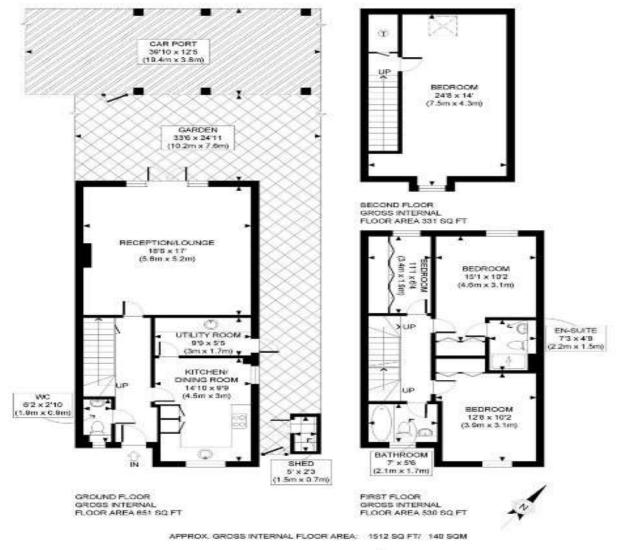

## Brighton Road Banstead SM7

Banstead Village and Station within half a mile London by rail 40 minutes or change at Sutton 25 minutes

M25 (Junction 8) 5 miles

All times and distances are approximate

New to market this well presented four bedroom semidetached family home situated on the outskirts of Banstead village. The property offers a large reception room with a separate fitted kitchen and utility room. There is three bedrooms on the first floor, one benefiting from an en-suite and a separate family bathroom. The second floor has a large bedroom which could be used as a bedroom or games room. To the rear is a beautiful enclosed garden with gate to car port.

Available Now

Four Bedroom

Unfurnished

Sought After Location

Close To Train Station

Car Port For Two Cars