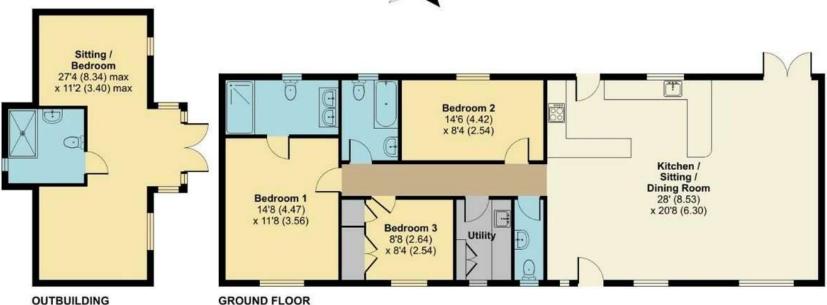

## Waterhouse Lane, Kingswood, KT20

Approximate Area = 1264 sq ft / 117.4 sq m Outbuilding = 358 sq ft / 33.3 sq m Total = 1622 sq ft / 150.7 sq m For identification only - Not to scale