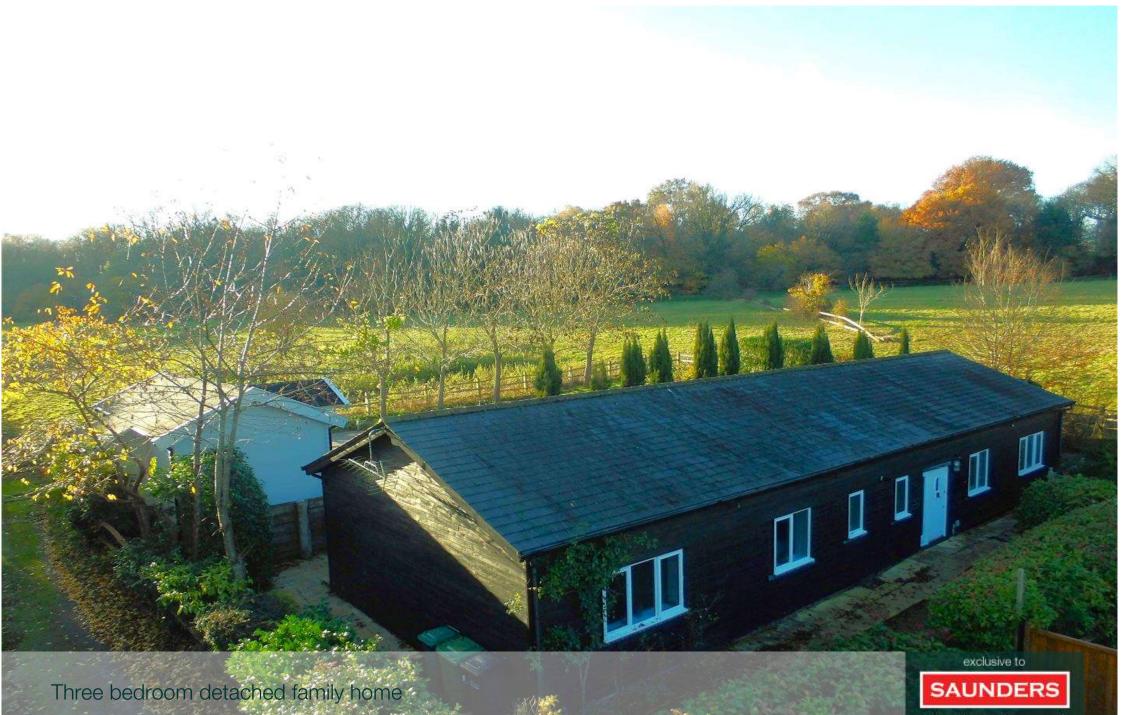

## Kingswood KT20

Kingswood Village and Station - Short walk London 50 minutes by rail Reigate 4 Miles M25 (Junction 8) 3 Miles All times and distances are approximate

Available March this stunning four bedroom, four bathroom barn style property comes to market in immaculate condition throughout while being set back from the main road. The good sized rear enclosed garden is family friendly while offering stunning views and also a detached lodge which has a fourth bedroom and shower room. The property is perfectly situated within a short walk from both Kingswood Village parade and train station.

## Waterhouse Lane, Kingswood, KT20

Approximate Area = 1264 sq ft / 117.4 sq m Outbuilding = 358 sq ft / 33.3 sq m Total = 1622 sq ft / 150.7 sq m For identification only - Not to scale