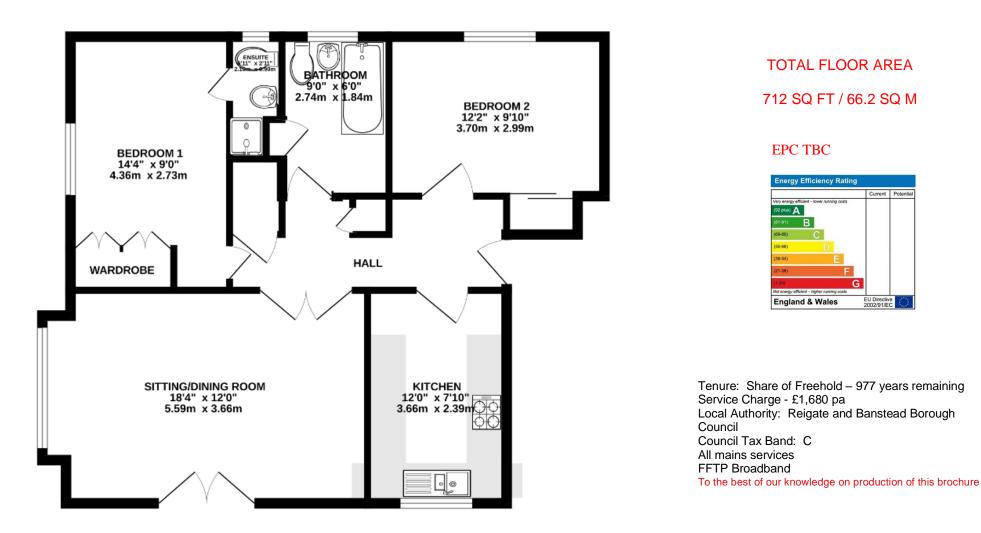

#### Hallway

- Kitchen
- Sitting-dining room
- Two double bedrooms
- En-suite shower room
- Bathroom
- Two parking spaces
- Communal gardens

## Price £350,000

This well-presented apartment offers bright and airy accommodation throughout and is set within a popular small development close to Chipstead Station and a variety of local shops. The accommodation includes a spacious double-aspect sitting room with a Juliet balcony overlooking the communal gardens. There are two generous double bedrooms benefiting from builtin storage and an en-suite shower room. Both the kitchen and bathroom are naturally illuminated and finished in a contemporary style.

The property also comes with two allocated parking spaces and a share of the freehold.

Hazel Way is a small cul-de-sac off of Hazelwood Lane. Just minutes away, Chipstead Station has reliable rail services to London in around 35 minutes. Local shops