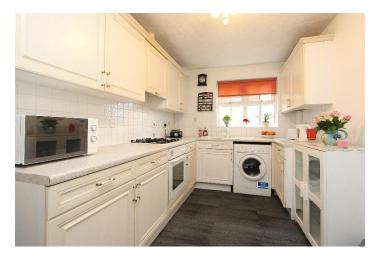

#### Hallway

- Kitchen
- Sitting-dining room
- Two double bedrooms
- En-suite shower room
- Bathroom
- Two parking spaces
- Communal gardens

## Price £350,000

This well-presented apartment offers bright and airy accommodation throughout and is set within a popular small development close to Chipstead Station and a variety of local shops. The accommodation includes a spacious double-aspect sitting room with a Juliet balcony overlooking the communal gardens. There are two generous double bedrooms benefiting from builtin storage and an en-suite shower room. Both the kitchen and bathroom are naturally illuminated and finished in a contemporary style.