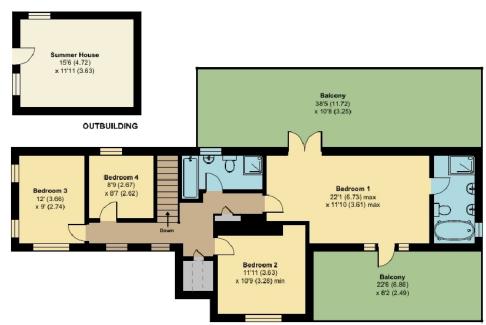

TOTAL FLOOR AREA 3,137 SQ FT  $\,/\,$  291.4 SQ M

## The many features of this fine home include:

- Four generous bedrooms plus guest suite/annexe
- Contemporary fully fitted kitchen with bi-folding doors leading to a terrace
- Separate guest suite/annexe which includes kitchen, bedroom and shower room
- Stunning views overlooking open fields and rolling countryside
- Balconies to the front and rear from the principal bedroom
- Sweeping driveway with ample amount of parking
- Engineered walnut wooden flooring
- Beautifully presented throughout

FIRST FLOOR

Tenure: Freehold

Local Authority: Reigate and Banstead Borough Council

Council Tax Band: E

Annexe Council Tax Band: A

**FFTC** 

Private Drainage

To the best of our knowledge on production of this brochure