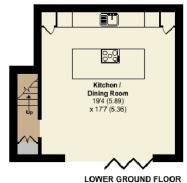

s are at nearby Chipstead, Kingswood and Merstham and there's local shopping at nearby Chipstead or Lower Kingswood, while Tadworth, Epsom, Reigate and Banstead are also easily reached.

Some of Surrey's finest schools are available locally including the excellent Kingswood Primary, Epsom College, Reigate Grammar, City of London Freemans, Dunnotar, Chinthurst and Banstead Prep.

This part of the Surrey Downs has much to offer for sport and recreation including abundant open countryside for walks, riding and cycling.

The Surrey Hills was one of the first landscapes in the country to be designated an Area of Outstanding natural Beauty (AONB), there is currently a variation project of extending the boundary to include Mugswell.













TOTAL FLOOR AREA 3,137 SQ FT  $\,/\,$  291.4 SQ M



## The many features of this fine home include:

- Four generous bedrooms plus guest suite/annexe
- Contemporary fully fitted kitchen with bi-folding doors leading to a terrace
- Separate guest suite/annexe which includes kitchen, bedroom and shower room
- Stunning views overlooking open fields and rolling countryside
- Balconies to the front and rear from the principal bedroom
- Sweeping driveway with ample amount of parking
- Engineered walnut wooden flooring
- Beautifully presented throughout



FIRST FLOOR



Tenure: Freehold

Local Authority: Reigate and Banstead Borough Council

Council Tax Band: E

Annexe Council Tax Band: A

**FFTC** 

Private Drainage

To the best of our knowledge on production of this brochure

IMPORTANT NOTICE TO PURCHASERS: We endeavour to make our sales part