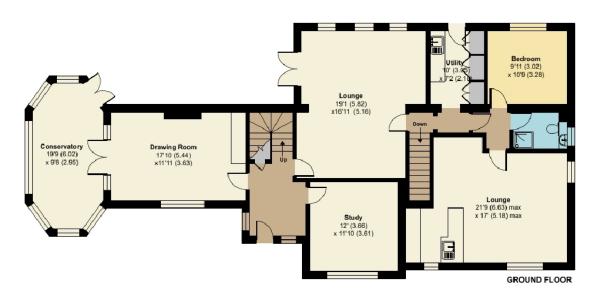

TOTAL FLOOR AREA 3,137 SQ FT  $\,/\,$  291.4 SQ M

## The many features of this fine home include:

- Four generous bedrooms plus guest suite/annexe
- Contemporary fully fitted kitchen with bi-folding doors leading to a terrace
- Separate guest suite/annexe which includes kitchen, bedroom and shower room
- Stunning views overlooking open fields and rolling countryside
- Balconies to the front and rear from the principal bedroom
- Sweeping driveway with ample amount of parking
- Engineered walnut wooden flooring
- Beautifully presented throughout