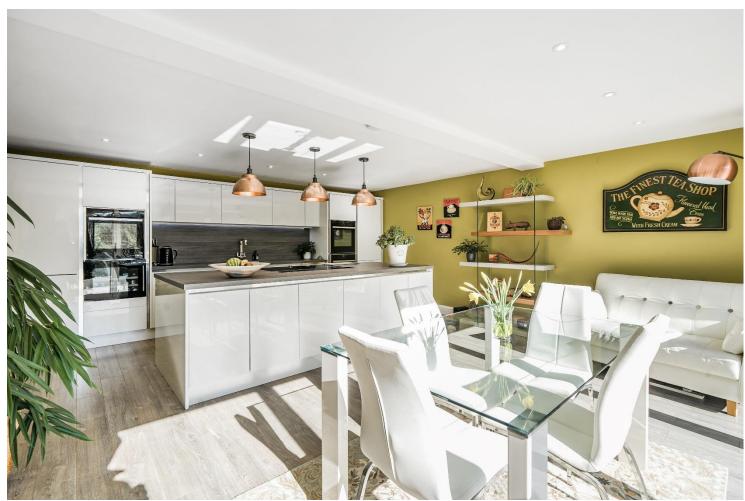

Refurbished to an exceptional standard by the current owners, this stunning property seamlessly blends contemporary elegance with versatile living spaces. The bright and stylish interior provides everything you would expect from a luxurious family home, including a separate guest living area/annexe with its own bedroom, shower room and open-planned kitchen - sitting room.

## The many features of this fine home include:

- Four generous bedrooms plus guest suite/annexe
- Contemporary fully fitted kitchen with bi-folding doors leading to a terrace
- Separate guest suite/annexe which includes kitchen, bedroom and shower room
- Stunning views overlooking open fields and rolling countryside
- Balconies to the front and rear from the principal bedroom
- Sweeping driveway with ample amount of parking
- Engineered walnut wooden flooring
- Beautifully presented throughout