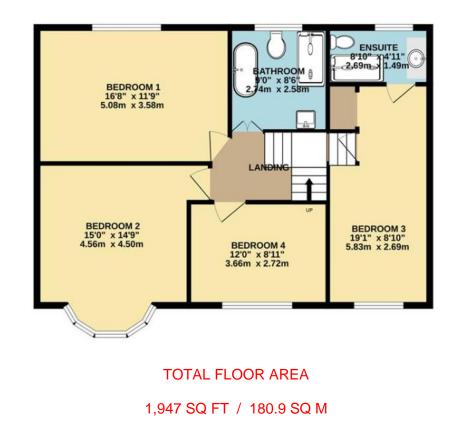

## Hallway

- Reception room
- Sitting room
- Kitchen-dining room
- Utility room
- Garage
- Four bedrooms
- En-suite shower room
- Family bathroom
- Off-street parking
- Garage

Offers in Excess of £1,000,000

Four spacious bedrooms | Within moments of Chipstead station | A wealth of original features | Heated pool | Contemporary bathroom and en-suite shower room | Feature fireplaces | Full width covered terrace area | Attached garage | Private Westerly facing garden