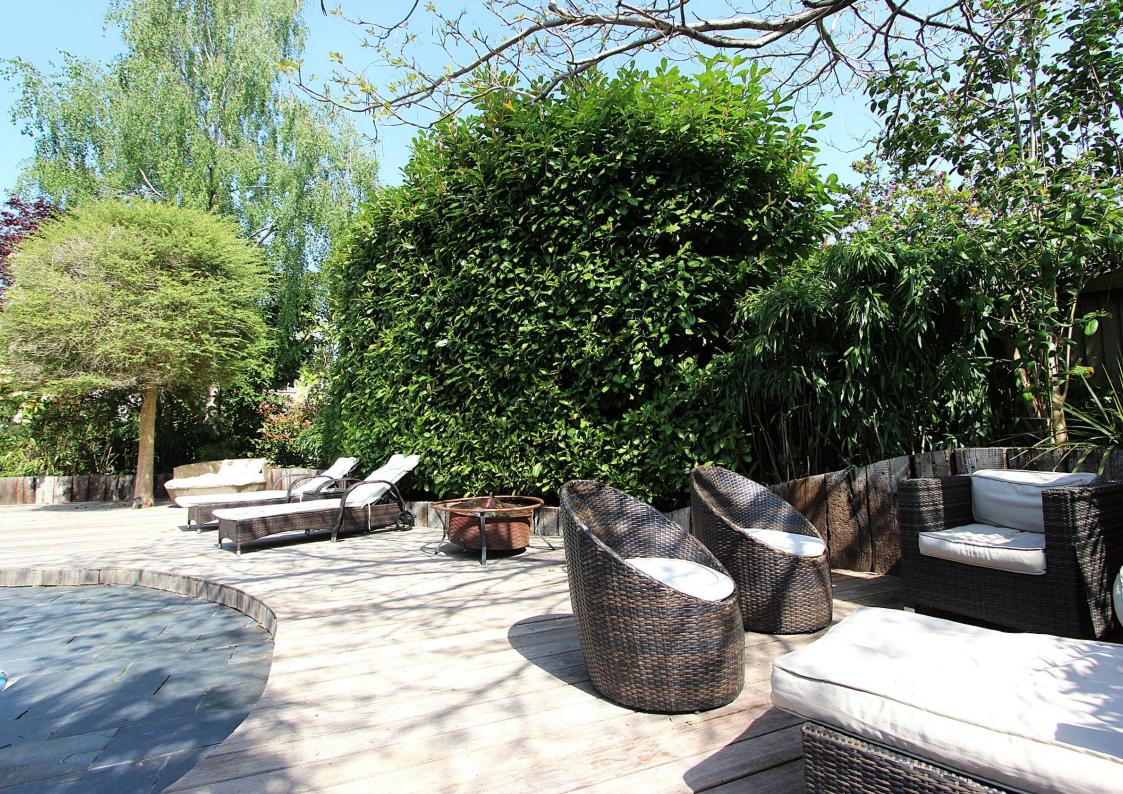

This beautifully presented four double bedroom detached family home offers a perfect blend of character and contemporary style. Set on a generous plot, it enjoys the privacy of a mature, landscaped garden and heated pool along with a broad frontage providing ample parking. The bright and spacious interior is rich with original features, seamlessly combined with modern finishes for a timeless appeal. Designed for family living, the home includes a fully integrated kitchen-breakfast room, contemporary bathrooms and a spacious sitting room with a wood burning stove and doors opening onto the terrace and the garden beyond. An internal viewing is highly recommended to fully appreciate all this exceptional property has to offer.

Four spacious bedrooms | Within moments of Chipstead station | A wealth of original features | Heated pool | Contemporary bathroom and en-suite shower room | Feature fireplaces | Full width covered terrace area | Attached garage | Private Westerly facing garden