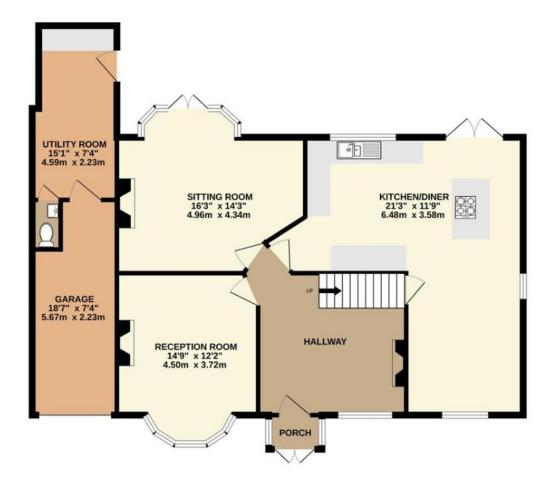

## Hallway

- Reception room
- Sitting room
- Kitchen-dining room
- Utility room
- Garage
- Four bedrooms
- En-suite shower room
- Family bathroom
- Off-street parking
- Garage

Offers in Excess of £1,000,000

This beautifully presented four double bedroom detached family home offers a perfect blend of character and contemporary style. Set on a generous plot, it enjoys the privacy of a mature, landscaped garden and heated pool along with a broad frontage providing ample parking. The bright and spacious interior is rich with original features, seamlessly combined with modern finishes for a timeless appeal. Designed for family living, the home includes a fully integrated kitchen-breakfast room, contemporary bathrooms and a spacious sitting room with a wood burning stove and doors opening onto the terrace and the garden beyond. An internal viewing is highly recommended to fully appreciate all this exceptional property has to offer.