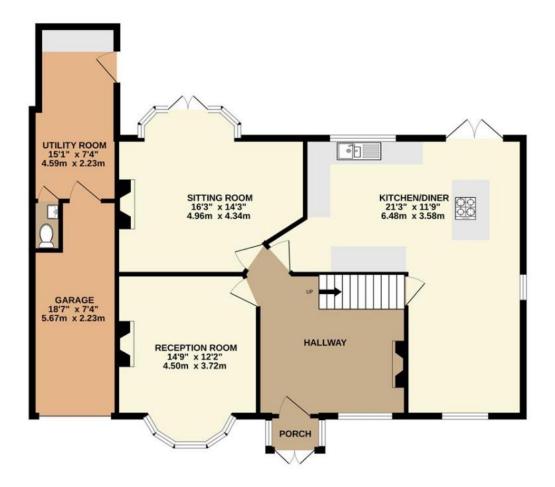

## Hallway

- Reception room
- Sitting room
- Kitchen-dining room
- Utility room
- Garage
- Four bedrooms
- En-suite shower room
- Family bathroom
- Off-street parking
- Garage