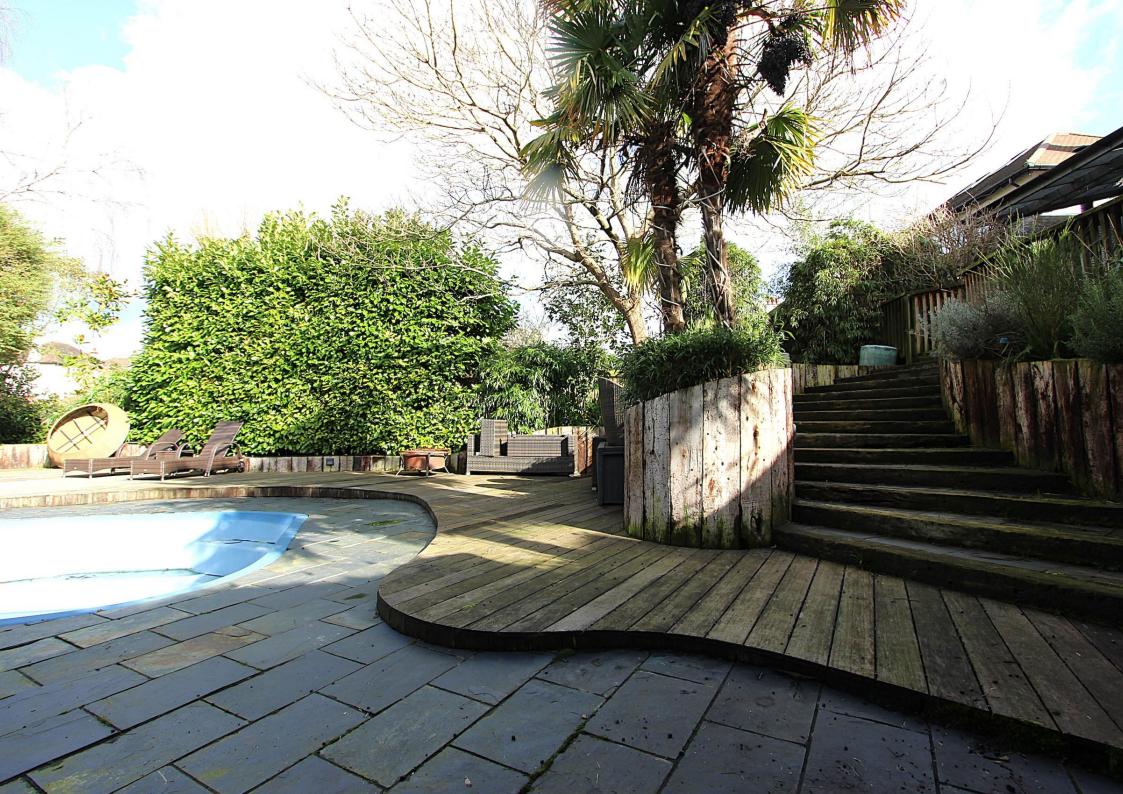

## Price £1,100,000

This beautifully presented four double bedroom detached family home offers a perfect blend of character and contemporary style. Set on a generous plot, it enjoys the privacy of a mature, landscaped garden and heated pool along with a broad frontage providing ample parking. The bright and spacious interior is rich with original features, seamlessly combined with modern finishes for a timeless appeal. Designed for family living, the home includes a fully integrated kitchen-breakfast room, contemporary bathrooms and a spacious sitting room with a wood burning stove and doors opening onto the terrace and the garden beyond. An internal viewing is highly recommended to fully appreciate all this exceptional property has to offer.

Four spacious bedrooms | Within moments of Chipstead station | A wealth of original features | Heated pool | Contemporary bathroom and en-suite shower room | Feature fireplaces | Full width covered terrace area | Attached garage | Private Westerly facing garden