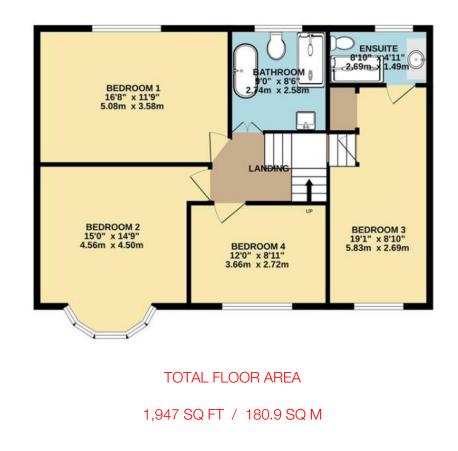

## Hallway

- Reception room
- Sitting room
- Kitchen-dining room
- Utility room
- Garage
- Four bedrooms
- En-suite shower room
- Family bathroom
- Off-street parking
- Garage

Four spacious bedrooms | Within moments of Chipstead station | A wealth of original features | Heated pool | Contemporary bathroom and en-suite shower room | Feature fireplaces | Full width covered terrace area | Attached garage | Private Westerly facing garden