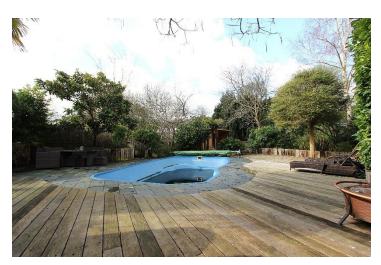

## Price £1,100,000

This beautifully presented four double bedroom detached family home offers a perfect blend of character and contemporary style. Set on a generous plot, it enjoys the privacy of a mature, landscaped garden and heated pool along with a broad frontage providing ample parking. The bright and spacious interior is rich with original features, seamlessly combined with modern finishes for a timeless appeal. Designed for family living, the home includes a fully integrated kitchen-breakfast room, contemporary bathrooms and a spacious sitting room with a wood burning stove and doors opening onto the terrace and the garden beyond. An internal viewing is highly recommended to fully appreciate all this exceptional property has to offer.

Four spacious bedrooms | Within moments of Chipstead station | A wealth of original features | Heated pool | Contemporary bathroom and en-suite shower room | Feature fireplaces | Full width covered terrace area | Attached garage | Private Westerly facing garden