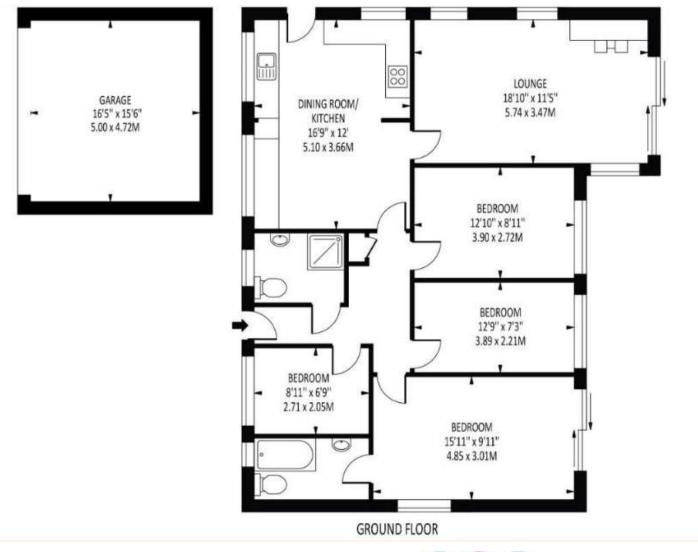

## Green Lane Lower Kingswood KT20

Banstead Village 4.0 miles London by rail 45 minutes M25 (Junction 8) 1.5 miles

All times and distances are approximate

Available now this four bedroom two bathroom bungalow comes to market offering picturesque countryside views. The property is situated in a sought after location with easy access to the M25 & M23, with your closest station being Kingswood. Which has direct links to London Bridge or change at East Croydon for London Victoria. Additional benefits include double garage and private driveway with parking for multiple cars and enclosed rear garden.

Available Now

Four Bedroom

Unfurnished

Sought After Location

Close To Train Station

Double Garage