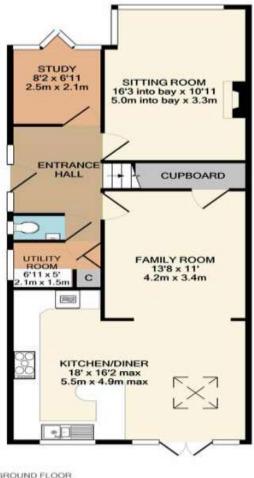

Available Now
Three/ Four Bedroom
Unfurnished
Village Location
Driveway Parking For Multiple Cars

Good Sized Rear Garden

1ST FLOOR APPROX FLOOR AREA 513 SQ.FT. (47.6 SQ.M.)

GROUND FLOOR APPROX. FLOOR AREA 952 SQ.FT. (88.4 SQ.M.)

TOTAL APPROX. FLOOR AREA 1465 SQ.FT. (136.1 SQ.M.)