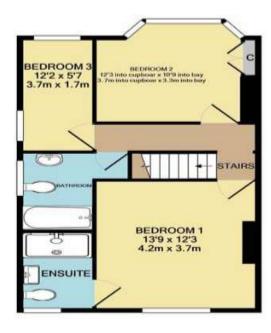

Available Now
Three/ Four Bedroom
Unfurnished
Village Location
Driveway Parking For Multiple Cars

Good Sized Rear Garden

1ST FLOOR APPROX FLOOR AREA 513 SQ.FT. (47.6 SQ.M.)

GROUND FLOOR APPROX. FLOOR AREA 952 SQ.FT. (88.4 SQ.M.)

TOTAL APPROX. FLOOR AREA 1465 SQ.FT. (136.1 SQ.M.)