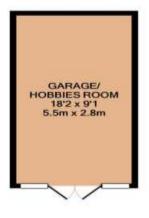

Available Now
Three/ Four Bedroom
Unfurnished
Village Location
Driveway Parking For Multiple Cars

Good Sized Rear Garden

1ST FLOOR APPROX FLOOR AREA 513 SQ.FT. (47.6 SQ.M.)

GROUND FLOOR APPROX. FLOOR AREA 952 SQ.FT. (88.4 SQ.M.)

TOTAL APPROX. FLOOR AREA 1465 SQ.FT. (136.1 SQ.M.)