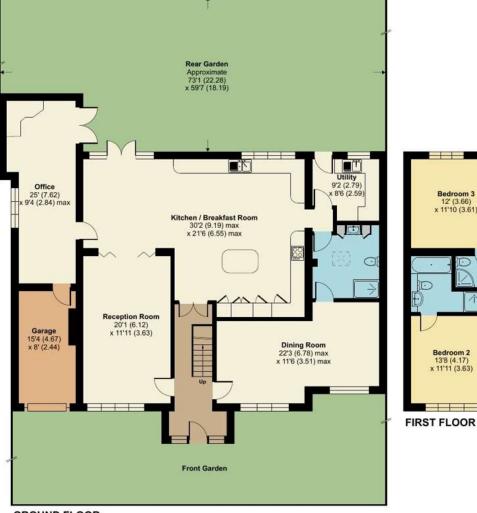

orts. Some of Surrey's finest schools are available locally including Banstead Prep within a few minutes' walk. Whitgift, John Fisher, Sutton High, Epsom College, Reigate Grammar, City of London Freemans, Chinthurst and Aberdour are all within easy reach by public transport and some schools run a private bus service from the area.

On the edge of the North Downs and within a short walk of Banstead Downs, the area has venues for almost every conceivable sport, leisure and cultural pursuit including several golf clubs, gyms, tennis clubs, the RAC Woodcote Park Golf and Country Club, Epsom Racecourse as well as abundant open countryside for walking, cycling and horse-riding and many pubs, restaurants, local theatre and cinema.











### TOTAL FLOOR AREA

#### 2,701 SQ FT / 250.8 SQ M





**GROUND FLOOR** 

# discover more at richardsaunders.co.uk



#### The many features of this fine home include:

- Four/five spacious bedrooms
- Large open planned kitchen-breakfast room with doors leading to the private garden
- Four en-suites
- Luxurious En-Suite To Principal Bedroom
- Downstairs shower room

 Elevated Cul-De-Sac Location within Moments of Banstead High Street

- Utility room with direct external access
- Within Close Proximity Of An Array Of Excellent Local Schools
- Solar Hot Water System
- Chesney Wood Burner

Tenure: Freehold Local Authority: Reigate and Banstead Borough Council Council Tax Band: G All mains services To the best of our knowledge on production of this brochure