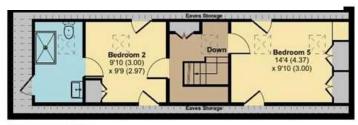

## discover more at richardsaunders.co.uk

**TOTAL FLOOR AREA** 

3,619 SQ FT / 336 SQ M

SECOND FLOOR

Tenure: Freehold

Local Authority: Reigate and Banstead Borough Council

Council Tax Band: H

Broadband: Full fibre to cabinet