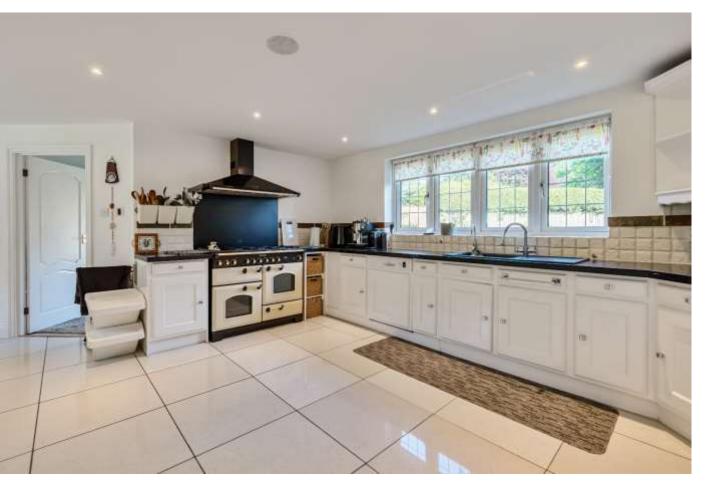

- Fully Integrated Contemporary Open-Plan Kitchen Breakfast Room
- Secluded Southerly-Facing Plot Of Some 0.6 Acres
- Substantial Eaves Storage
- Detached Double Garage Providing Excellent Storage
- Designed Interior Arranged Around A Spacious Central Hall