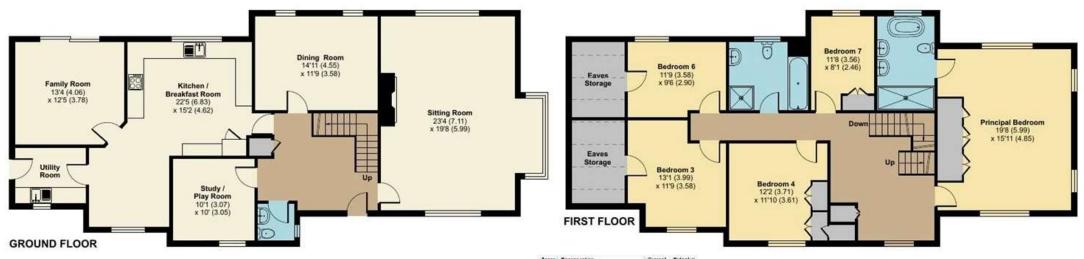

## discover more at richardsaunders.co.uk

**TOTAL FLOOR AREA** 

3,619 SQ FT / 336 SQ M

SECOND FLOOR

Tenure: Freehold

Local Authority: Reigate and Banstead Borough Council

Council Tax Band: H

Broadband: Full fibre to cabinet