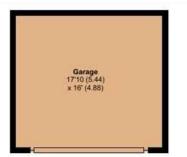

- Fully Integrated Contemporary Open-Plan Kitchen Breakfast Room
- Secluded Southerly-Facing Plot Of Some 0.6 Acres
- Substantial Eaves Storage
- Detached Double Garage Providing Excellent Storage
- Designed Interior Arranged Around A Spacious Central Hall