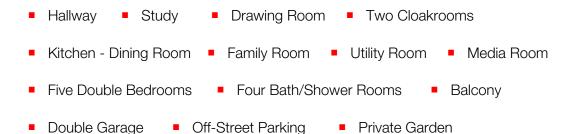

On the ground floor, a generously-sized terrace extends from the formal sitting room, complemented by a guest bedroom suite with an en-suite bathroom and a well-appointed fitted office. The property boasts five tastefully appointed bedrooms, three of which include luxury en-suites, alongside a modern family bathroom.

#### The many features of this fine home include:

• Five Spacious Bedrooms With Fitted Wardrobes

 Stylish Open-Planned Kitchen - Dining Room With French Doors Leading To The Private Garden

 Positioned Within This Mature Plot Of Just Over Half An Acre Enjoying Far-Reaching Views Over Chipstead Valley And Banstead Woods Beyond

Water Fed Underfloor Heating To The Lower And Upper Living Spaces

- Detached Double Garage
- Within Easy Reach Of Chipstead Station
- Beautifully Presented Throughout
- Deep Frontage With Ample Amount Of Parking
- Excellent Storage Throughout
- Utility Room With Direct External Access