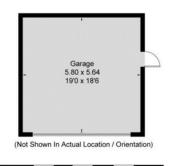

The landscaped gardens are a notable feature, with a raised patio area providing an ideal space for relaxation or hosting gatherings with friends and family. Privacy is ensured at the frontage, which offers ample parking in addition to a spacious, detached double garage.

Water Fed Underfloor Heating To The Lower And Upper Living Spaces

- Detached Double Garage
- Within Easy Reach Of Chipstead Station
- Beautifully Presented Throughout
- Deep Frontage With Ample Amount Of Parking
- Excellent Storage Throughout
- Utility Room With Direct External Access