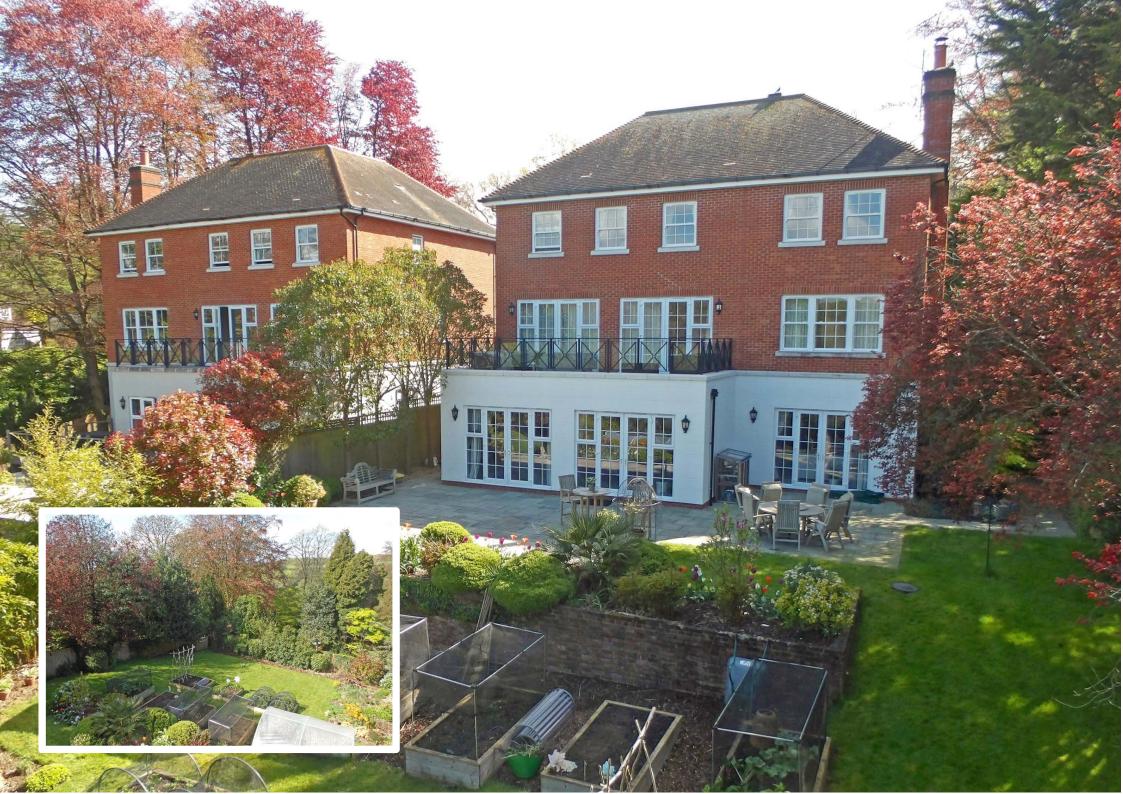

Situated on one of Chipstead's most tranquil roads, this contemporary detached family home offers both privacy and an elevated position. The property overlooks its beautifully landscaped gardens, with captivating views stretching across the valley to Banstead Woods.

#### banstead@richardsaunders.co.uk

This remarkable detached family home, constructed by Millgate in 2010, is one of two substantial houses. Spanning three floors, it commands breath-taking views of its expansive South/Westerly garden and the picturesque Chipstead Valley. The lower ground floor offers a spacious and luminous ambiance, featuring a stylish and contemporary open-plan kitchen-dining room including granite surfaces and high-quality integrated appliances.

The landscaped gardens are a notable feature, with a raised patio area providing an ideal space for relaxation or hosting gatherings with friends and family. Privacy is ensured at the frontage, which offers ample parking in addition to a spacious, detached double garage.