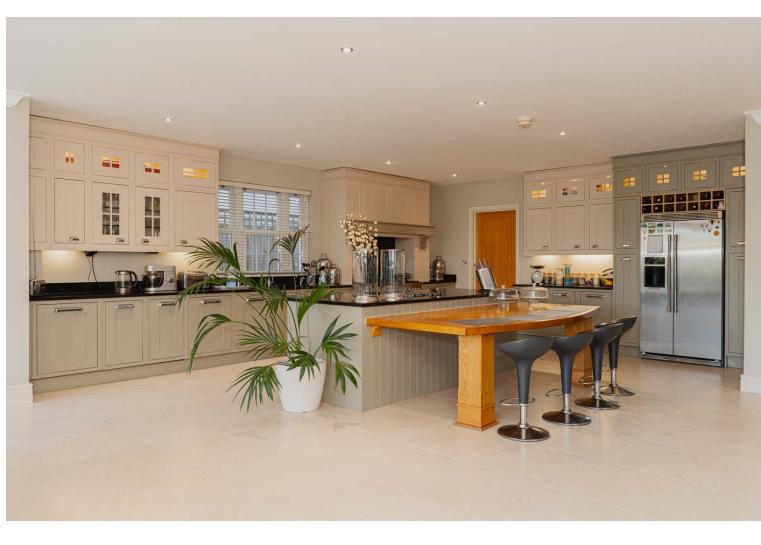

#### banstead@richardsaunders.co.uk

This remarkable detached family home, constructed by Millgate in 2010, is one of two substantial houses. Spanning three floors, it commands breath-taking views of its expansive South/Westerly garden and the picturesque Chipstead Valley. The lower ground floor offers a spacious and luminous ambiance, featuring a stylish and contemporary open-plan kitchen-dining room including granite surfaces and high-quality integrated appliances.

#### The many features of this fine home include:

• Five Spacious Bedrooms With Fitted Wardrobes

 Stylish Open-Planned Kitchen - Dining Room With French Doors Leading To The Private Garden

 Positioned Within This Mature Plot Of Just Over Half An Acre Enjoying Far-Reaching Views Over Chipstead Valley And Banstead Woods Beyond