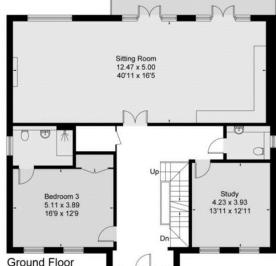

On the ground floor, a generously-sized terrace extends from the formal sitting room, complemented by a guest bedroom suite with an en-suite bathroom and a well-appointed fitted office. The property boasts five tastefully appointed bedrooms, three of which include luxury en-suites, alongside a modern family bathroom.