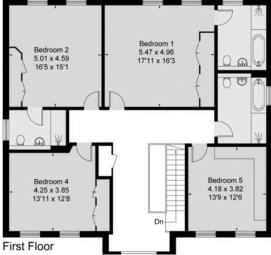

On the ground floor, a generously-sized terrace extends from the formal sitting room, complemented by a guest bedroom suite with an en-suite bathroom and a well-appointed fitted office. The property boasts five tastefully appointed bedrooms, three of which include luxury en-suites, alongside a modern family bathroom.

#### The many features of this fine home include:

• Five Spacious Bedrooms With Fitted Wardrobes

 Stylish Open-Planned Kitchen - Dining Room With French Doors Leading To The Private Garden

 Positioned Within This Mature Plot Of Just Over Half An Acre Enjoying Far-Reaching Views Over Chipstead Valley And Banstead Woods Beyond