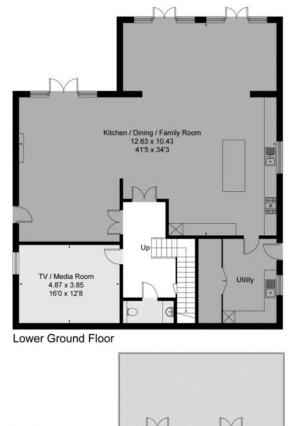

#### banstead@richardsaunders.co.uk

This remarkable detached family home, constructed by Millgate in 2010, is one of two substantial houses. Spanning three floors, it commands breath-taking views of its expansive South/Westerly garden and the picturesque Chipstead Valley. The lower ground floor offers a spacious and luminous ambiance, featuring a stylish and contemporary open-plan kitchen-dining room including granite surfaces and high-quality integrated appliances.