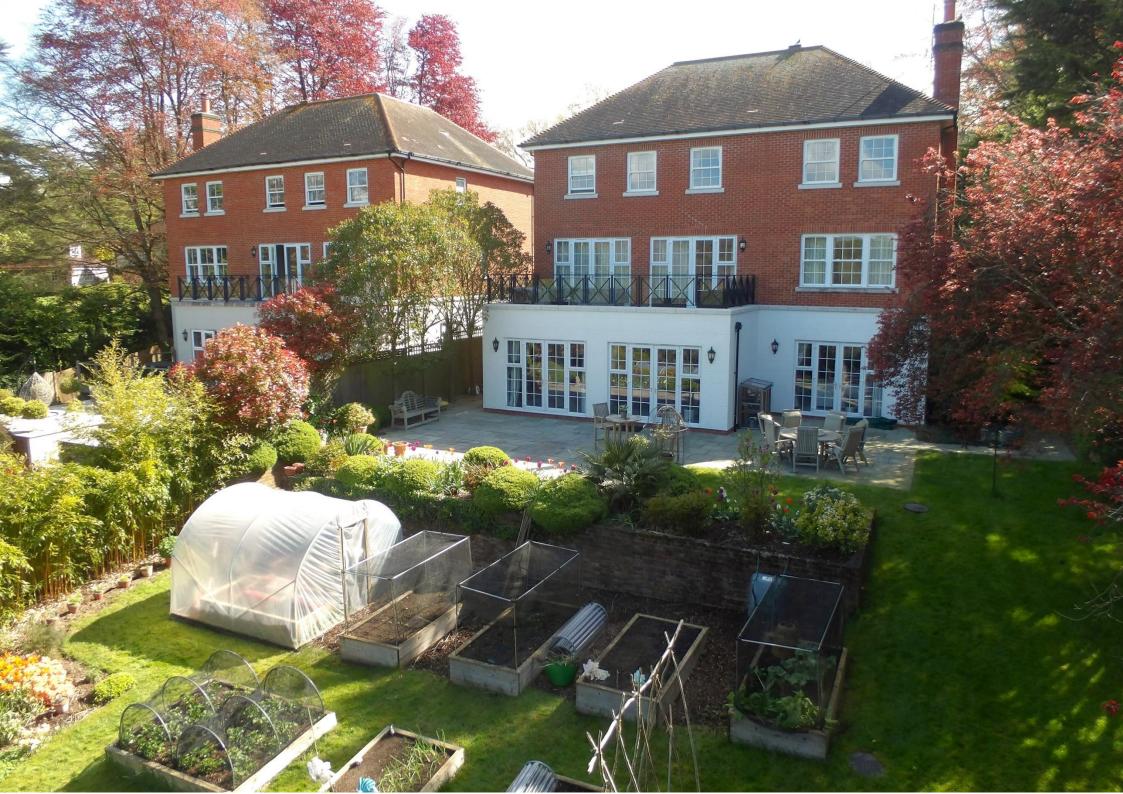

Situated on one of Chipstead's most tranquil roads, this contemporary detached family home offers both privacy and an elevated position. The property overlooks its beautifully landscaped gardens, with captivating views stretching across the valley to Banstead Woods.

The landscaped gardens are a notable feature, with a raised patio area providing an ideal space for relaxation or hosting gatherings with friends and family. Privacy is ensured at the frontage, which offers ample parking in addition to a spacious, detached double garage.

## The many features of this fine home include:

- Five Spacious Bedrooms With Fitted Wardrobes
- Stylish Open-Planned Kitchen Dining Room With French Doors Leading To The Private Garden
- Positioned Within This Mature Plot Of Just Over Half An Acre Enjoying Far-Reaching Views Over Chipstead Valley And Banstead Woods Beyond
- Water Fed Underfloor Heating To The Lower And Upper Living Spaces
- Detached Double Garage
- Within Easy Reach Of Chipstead Station
- Beautifully Presented Throughout
- Deep Frontage With Ample Amount Of Parking
- Excellent Storage Throughout
- Utility Room With Direct External Access