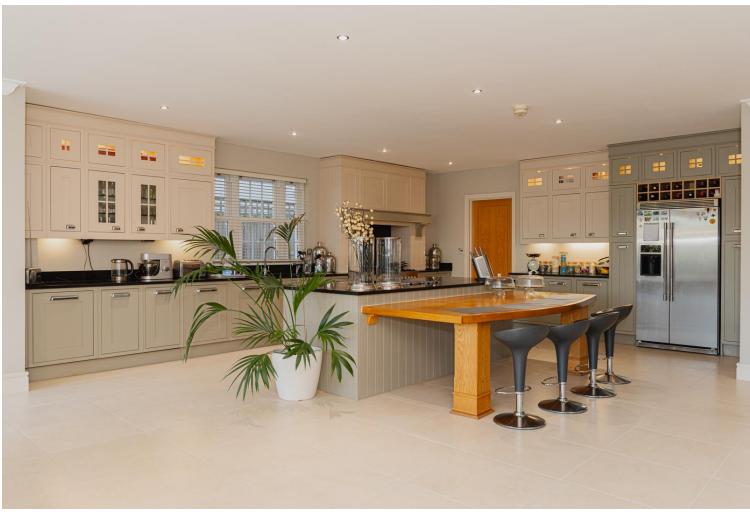

## Price £2.195 million

View by appointment please, exclusively through Richard Saunders and Company Telephone 01737 363333

banstead@richardsaunders.co.uk

- Hallway
  Study
  Drawing Room
  Two Cloakrooms
- Kitchen Dining Room
  Family Room
  Utility Room
  Media Room
- Five Double BedroomsFour Bath/Shower RoomsBalcony
- Double Garage
  Off-Street Parking
  Private Garden

## The many features of this fine home include:

- Five Spacious Bedrooms With Fitted Wardrobes
- Stylish Open-Planned Kitchen Dining Room With French Doors Leading To The Private Garden
- Positioned Within This Mature Plot Of Just Over Half An Acre Enjoying Far-Reaching Views Over Chipstead Valley And Banstead Woods Beyond
- Water Fed Underfloor Heating To The Lower And Upper Living Spaces
- Detached Double Garage
- Within Easy Reach Of Chipstead Station
- Beautifully Presented Throughout
- Deep Frontage With Ample Amount Of Parking
- Excellent Storage Throughout
- Utility Room With Direct External Access