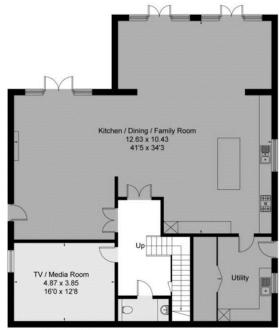

Tenure: Freehold

Local Authority: Reigate and Banstead Borough Council

Council Tax Band: H All mains services

To the best of our knowledge on production of this brochure

Lower Ground Floor

TOTAL FLOOR AREA

5,245 SQ FT / 487.3 SQ M

(Not Shown In Actual Location / Orientation)

IMPORTANT NOTICE TO PURCHASERS: We endeavour to make our sales particulars accurate and reliable, however, they do not constitute or form part of an offer or any contract and none is to be relied upon as statements of representation or fact. The services, systems and appliances listed in this specification have not been tested by us and no guarantees as to their operating ability or efficiency are given. All measurements have been taken as guide to prospective buyers only, and are not precise. If you require clarification or further information on any points, please contact us, especially if you are travelling some distance to view.