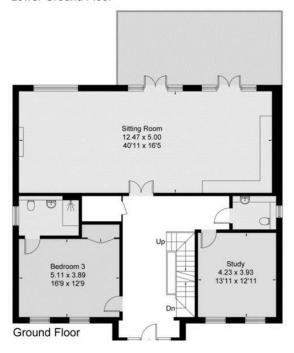

On the ground floor, a generously-sized terrace extends from the formal sitting room, complemented by a guest bedroom suite with an en-suite bathroom and a well-appointed fitted office. The property boasts five tastefully appointed bedrooms, three of which include luxury en-suites, alongside a modern family bathroom.

Tenure: Freehold

Local Authority: Reigate and Banstead Borough Council

Council Tax Band: H All mains services

To the best of our knowledge on production of this brochure

Lower Ground Floor

TOTAL FLOOR AREA

5,245 SQ FT / 487.3 SQ M

(Not Shown In Actual Location / Orientation)

IMPORTANT NOTICE TO PURCHASERS: We endeavour to make our sales particulars accurate and reliable, however, they do not constitute or form part of an offer or any contract and none is to be relied upon as statements of representation or fact. The services, systems and appliances listed in this specification have not been tested by us and no guarantees as to their operating ability or efficiency are given. All measurements have been taken as guide to prospective buyers only, and are not precise. If you require clarification or further information on any points, please contact us, especially if you are travelling some distance to view.