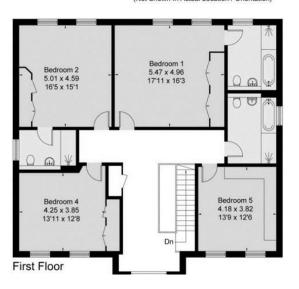

On the ground floor, a generously-sized terrace extends from the formal sitting room, complemented by a guest bedroom suite with an en-suite bathroom and a well-appointed fitted office. The property boasts five tastefully appointed bedrooms, three of which include luxury en-suites, alongside a modern family bathroom.

## The many features of this fine home include:

- Five Spacious Bedrooms With Fitted Wardrobes
- Stylish Open-Planned Kitchen Dining Room With French Doors Leading To The Private Garden
- Positioned Within This Mature Plot Of Just Over Half An Acre Enjoying Far-Reaching Views Over Chipstead Valley And Banstead Woods Beyond
- Water Fed Underfloor Heating To The Lower And Upper Living Spaces
- Detached Double Garage
- Within Easy Reach Of Chipstead Station
- Beautifully Presented Throughout
- Deep Frontage With Ample Amount Of Parking
- Excellent Storage Throughout
- Utility Room With Direct External Access

5,245 SQ FT / 487.3 SQ M

(Not Shown In Actual Location / Orientation)

IMPORTANT NOTICE TO PURCHASERS: We endeavour to make our sales particulars accurate and reliable, however, they do not constitute or form part of an offer or any contract and none is to be relied upon as statements of representation or fact. The services, systems and appliances listed in this specification have not been tested by us and no guarantees as to their operating ability or efficiency are given. All measurements have been taken as guide to prospective buyers only, and are not precise. If you require clarification or further information on any points, please contact us, especially if you are travelling some distance to view.