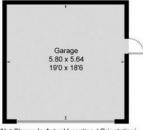

Tenure: Freehold

Local Authority: Reigate and Banstead Borough Council

Council Tax Band: H All mains services

To the best of our knowledge on production of this brochure

Lower Ground Floor

TOTAL FLOOR AREA

5,245 SQ FT / 487.3 SQ M

(Not Shown In Actual Location / Orientation)

IMPORTANT NOTICE TO PURCHASERS: We endeavour to make our sales particulars accurate and reliable, however, they do not constitute or form part of an offer or any contract and none is to be relied upon as statements of representation or fact. The services, systems and appliances listed in this specification have not been tested by us and no guarantees as to their operating ability or efficiency are given. All measurements have been taken as guide to prospective buyers only, and are not precise. If you require clarification or further information on any points, please contact us, especially if you are travelling some distance to view.