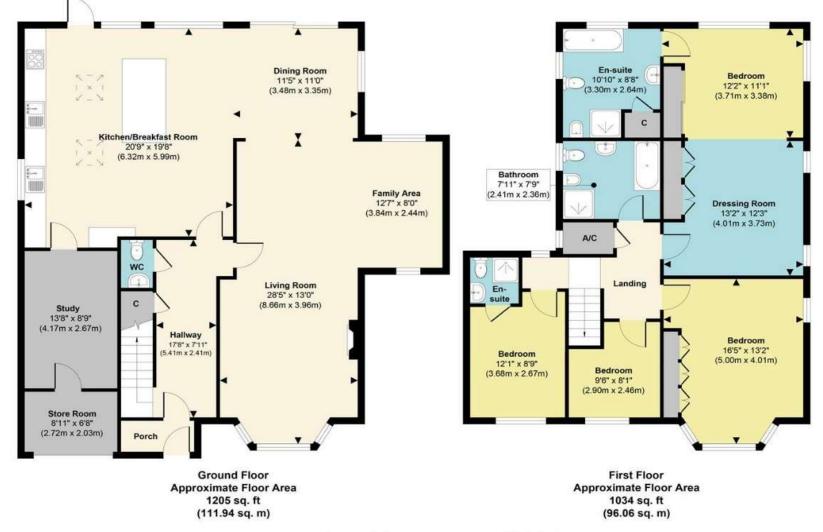

e approximate

Available from November, this well presented four bedroom family home comes unfurnished and offers spacious living throughout. Set in a quiet location a short walk from Kingswood village and station with its links to London, the property boasts a large rear enclosed garden and driveway parking for multiple cars.

Ultra Full Fibre Broadband Available
Gas, water, electricity, broadband and council tax utility
bills are the tenants responsibility

We hold our deposits in a TDS scheme

The property has historically been treated for Japanese Knotweed

The information is correct to the best of our knowledge on marketing this property

Available November

Four Bedroom

Unfurnished

**Enclosed Rear Garden** 

Gas Central Heating

Walking Distance To Kingswood village

















Approx. Gross Internal Floor Area 2239 sq. ft / 208.00 sq. m



## discover more at richardsaunders.co.uk







IMPORTANT NOTICE TO PURCHASERS: We endeavour to make our sales particulars accurate and reliable, however, they do not constitute or form part of an offer or any contract and none is to be relied upon as statements of representation or fact. The services, systems and appliances listed in this specification have not been tested by us and no guarantees as to their operating ability or efficiency are given. All measurements have been taken as guide to prospective buyers only, and are not precise. If you require clarification or further information on any points, please contact us, especially if you are travelling some distance to view.

1 Waterhouse Lane Kingswood 01737 360000

2