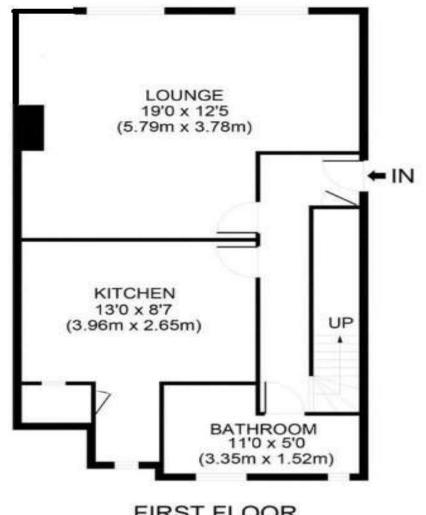

Available Now

One Bedroom

Part Furnished

Village Location

Close To Kingswood Station

Shared Bills

FIRST FLOOR