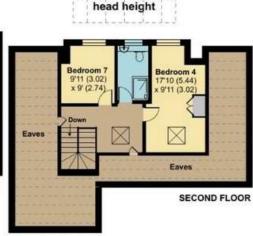

## Cross Road, Tadworth, KT20

Approximate Area = 2702 sq ft / 251 sq m
Limited Use Area(s) = 478 sq ft / 44.4 sq m
Garage = 324 sq ft / 30.1 sq m
Outbuilding = 213 sq ft / 19.7 sq m
Total = 3717 sq ft / 345.3 sq m
For identification only - Not to scale