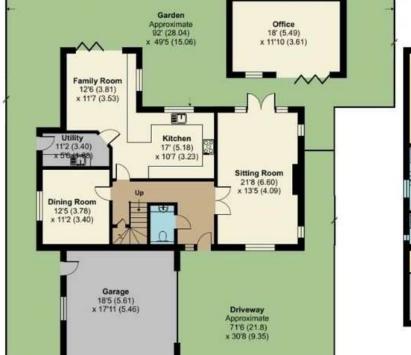

## Cross Road, Tadworth, KT20

Approximate Area = 2702 sq ft / 251 sq m
Limited Use Area(s) = 478 sq ft / 44.4 sq m
Garage = 324 sq ft / 30.1 sq m
Outbuilding = 213 sq ft / 19.7 sq m
Total = 3717 sq ft / 345.3 sq m
For identification only - Not to scale

**GROUND FLOOR** 