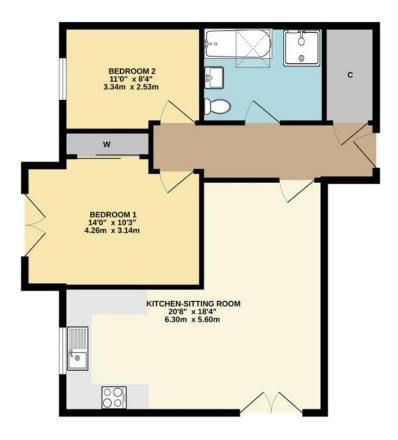

## Kingswood KT20

London 17 Miles Kingswood Village And Station 2 Minutes' Walk London By Rail 40 minutes M25 (Junction 8) 3 miles

All times and distances are approximate

New to market this bright and spacious first floor apartment with lift access, in this conveniently located over 55's development a short walk from Kingswood village. The accommodation is spacious and the apartment is well-presented throughout.

Available Now
Two Bedroom
Unfurnished
Walking Distance To Kingswood Station
Allocated Parking
Over 55's