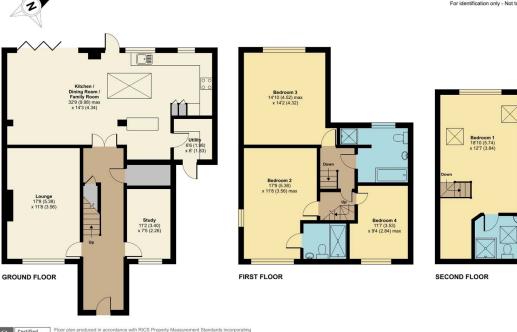

## Outwood Lane, Coulsdon, CR5

Approximate Area = 2066 sq ft / 191.9 sq m For identification only - Not to scale

loor plan produced in accordance with RICS Property Measurement Standards incorporatin ternational Property Measurement Standards (IPMS2 Residential). © ntchecom 2022. roduced for Richard Saunders. REF: 924217 Certified Property