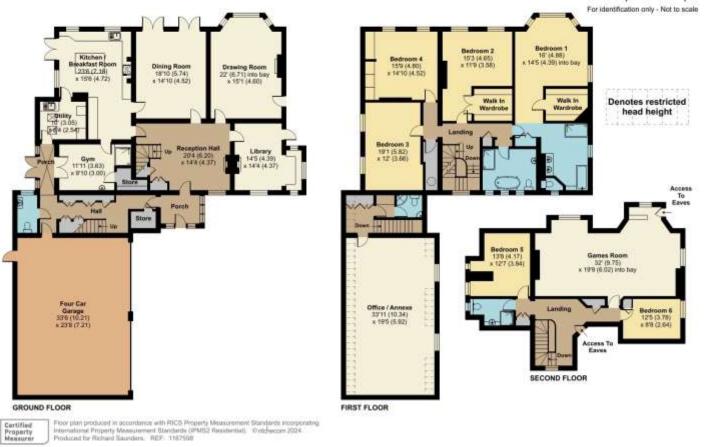

## Kingswood, KT20

Approximate Area = 6396 sq ft / 594.2 sq m (includes double garage) Limited Use Area(s) = 126 sq ft / 11.7 sq m Total = 6522 sq ft / 605.9 sq m