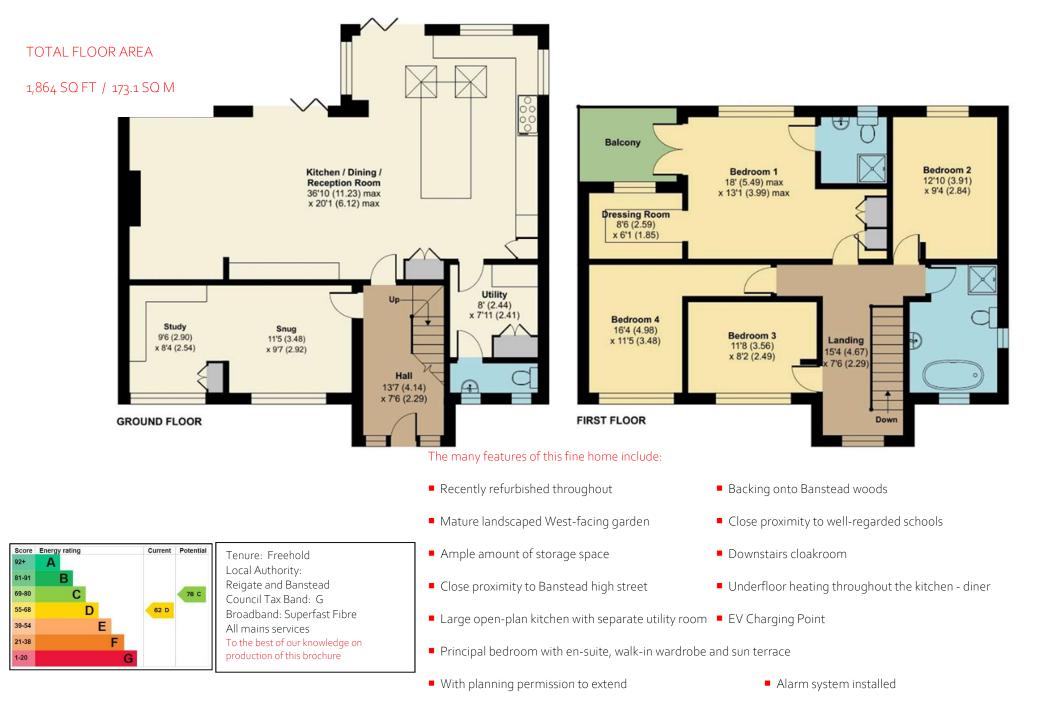

## banstead@richardsaunders.co.uk

- Hallway Sitting room Study Kitchen diner
- Utility room
  Downstairs cloakroom
- Four bedrooms En-suite Walk in wardrobe
- Sun terrace
  Family bathroom
  West-facing garden
- Off-street parking
  EV Charging Point