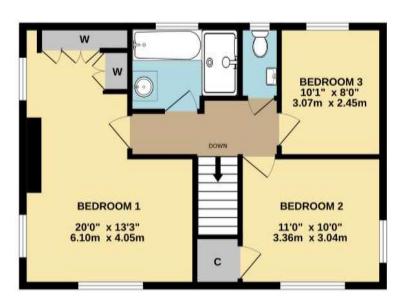

Available October

Three Bedroom

Unfurnished

Walking Distance To Kingswood Station

Driveway parking For Multiple Cars

Modern Living Throughout

TOTAL FLOOR AREA: 1490 sq.ft. (138.4 sq.m.) approx. Made with Metropix ©2024