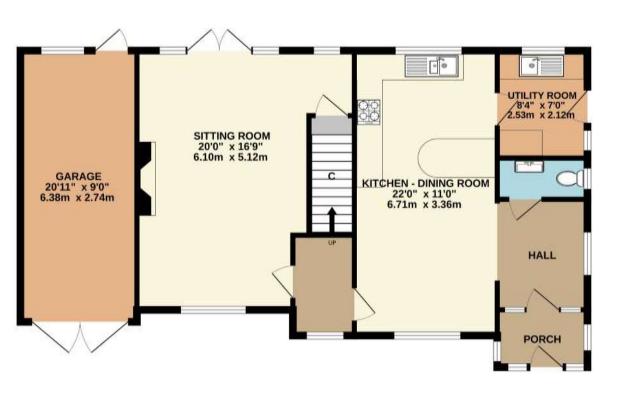

Available October

Three Bedroom

Unfurnished

Walking Distance To Kingswood Station

Driveway parking For Multiple Cars

Modern Living Throughout

TOTAL FLOOR AREA: 1490 sq.ft. (138.4 sq.m.) approx. Made with Metropix ©2024