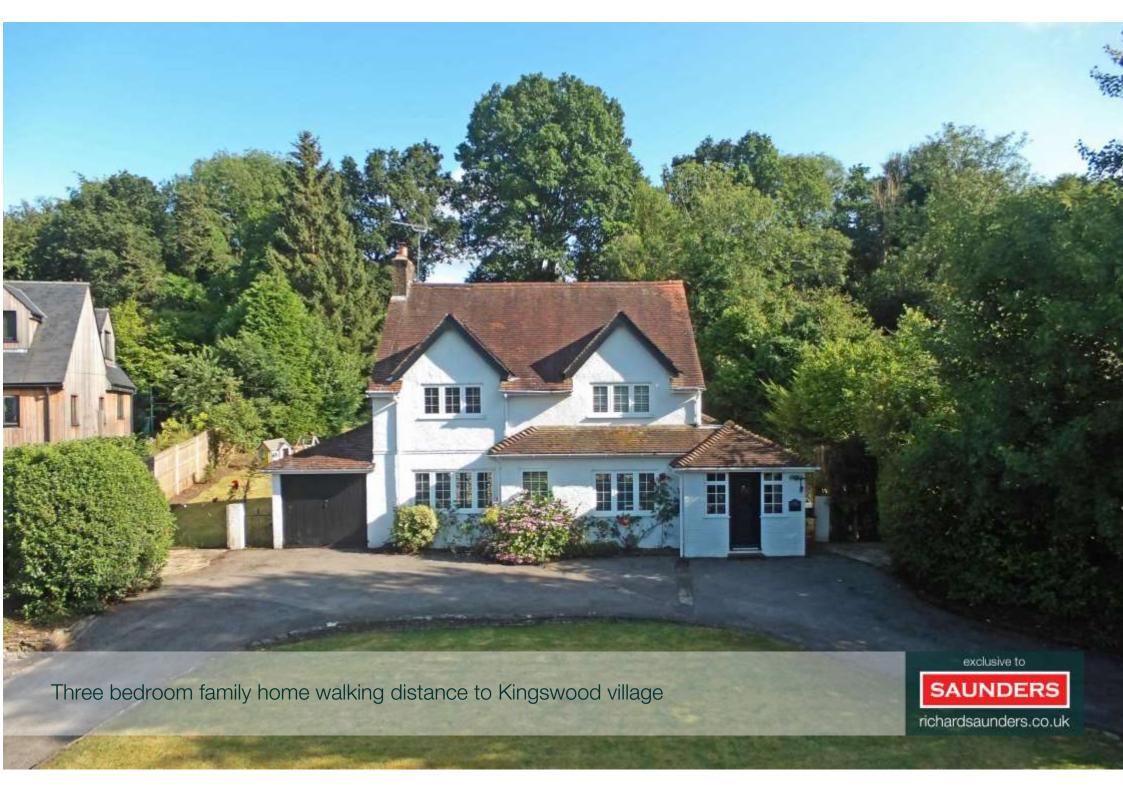

## Kingswood KT20

Banstead Village 4.1 miles London by rail 45 minutes M25 (Junction 8) 3.7 miles

All times and distances are approximate

Located on a quiet and desirable private road in Kingswood this beautifully presented three bedroom detached family home comes to market in immaculate condition throughout. The property offers a multi purpose kitchen/ breakfast/ dining area which is both modern and to a very high specification with integrated appliances. The good sized rear garden is enclosed allowing space and privacy with a patio area. Additional benefits include garage, driveway parking for multiple cars, close proximity to Kingswood mainline train station and within a catchment area offering outstanding Ofsted primary and secondary schools.

Available October

Three Bedroom

Unfurnished

Walking Distance To Kingswood Station

Driveway parking For Multiple Cars

Modern Living Throughout

TOTAL FLOOR AREA: 1490 sq.ft. (138.4 sq.m.) approx. Made with Metropix ©2024