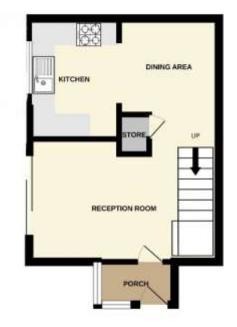

## Sutton SM2

Sutton 1.5 miles London by rail 45 minutes M25 (Junction 8) 7.2 miles All times and distances are approximate

New to market this well presented one bedroom semi detached house is perfectly positioned in a sort after location. The property is close by to local amenities and near to multiple areas of greenery. With Belmont station less than sixteen minutes walk from door to door, this station has direct links to London Victoria or a change to London Bridge. Additional benefits include parking for one car directly outside of the property, rear enclosed patio garden.

- Available Now
- One Bedroom
- Unfurnished
- Walking Distance To Belmont Station
- Allocated Parking For One Car
- Modern Living