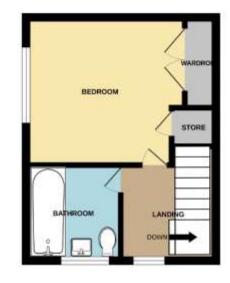

## Sutton SM2

Sutton 1.5 miles London by rail 45 minutes M25 (Junction 8) 7.2 miles All times and distances are approximate

New to market this well presented one bedroom semi detached house is perfectly positioned in a sort after location. The property is close by to local amenities and near to multiple areas of greenery. With Belmont station less than sixteen minutes walk from door to door, this station has direct links to London Victoria or a change to London Bridge. Additional benefits include parking for one car directly outside of the property, rear enclosed patio garden.

- Available Now
- One Bedroom
- Unfurnished
- Walking Distance To Belmont Station
- Allocated Parking For One Car
- Modern Living