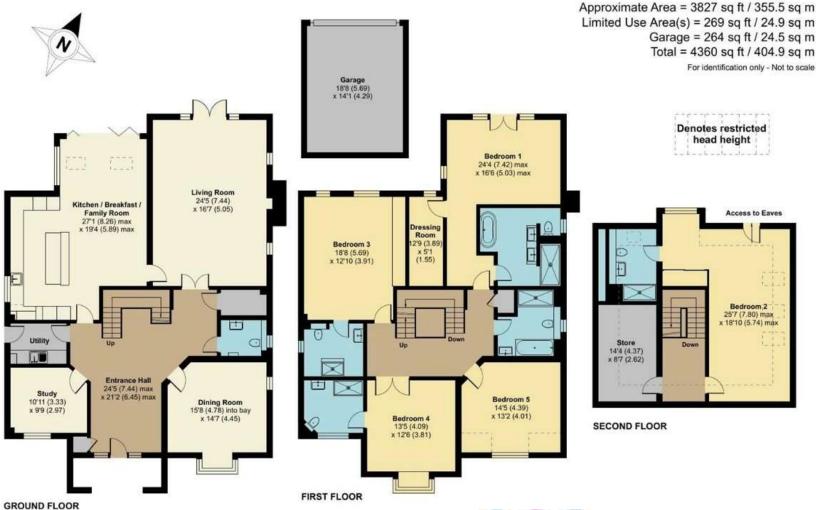

## Forest Drive Kingswood KT20

Banstead Village 4.1 miles London by rail 45 minutes M25 (Junction 8) 3.7 miles

All times and distances are approximate

Brand new to market this beautifully presented five bedroom detached family home situated in the heart of Kingswood and a short walk to the village. The property offers spacious living over three floors with ample storage, three reception rooms and five bathrooms of which four are ensuite. Additional benefits include driveway parking for multiple cars, garage, good sized rear garden with decking and BBQ area which is perfect for entertaining.

Available August

Five Bedrooms

Furnished Or Unfurnished

Five Bathrooms

Landscaped Rear Garden With BBQ Area

Short Walk To Kingswood Village

Price £6,500pcm