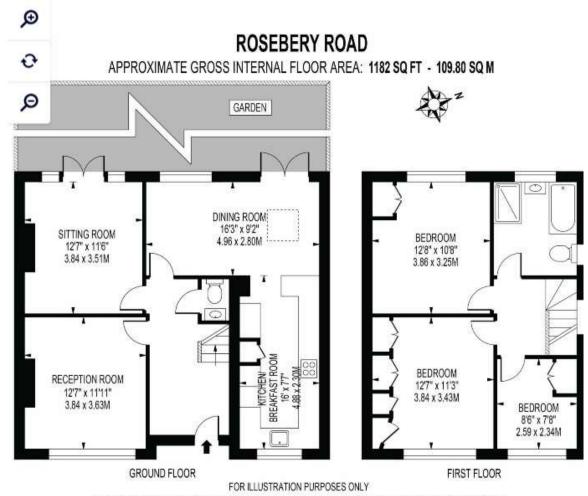

## Epsom KT18

Epsom 3.2 mile Ashtead 3.3 miles M25 (J9 Leatherhead) 3.5 miles London by Rail 40 minutes from Epsom Downs All times and distances are approximate

Situated in Langley Vale this good sized three bedroom family home comes to market in excellent condition throughout. The property offers spacious living with ample storage, driveway parking for multiple cars and a rear enclosed garden. Situated in an area of natural beauty offering long walks over the North Downs.

Available August
Three Bedroom
Unfurnished
Walking Distance To Epsom Race Course
Driveway Parking for Multiple Cars
Modern Family Living

THIS FLOOR PLAN SHOULD BE USED AS A GENERAL OUTLINE FOR GUIDANCE ONLY AND DOES NOT CONSTITUTE IN WHOLE OR IN PART AN OFFER OR CONTRACT.
MY INTERIONING PURCHASER OR LESSES SHOULD SATISFY THEMSELVES BY INSPECTION, SEARCHES ENQUIRIES AND FULL SURVEY AS TO THE CORRECTINESS OF EXCH STATEMENT.
ANY MEAS, MEASUREMENTS OR DISTANCES QUOTED MAY PROPORTION FOR THE DISSO OF MY SAUL OR LET.